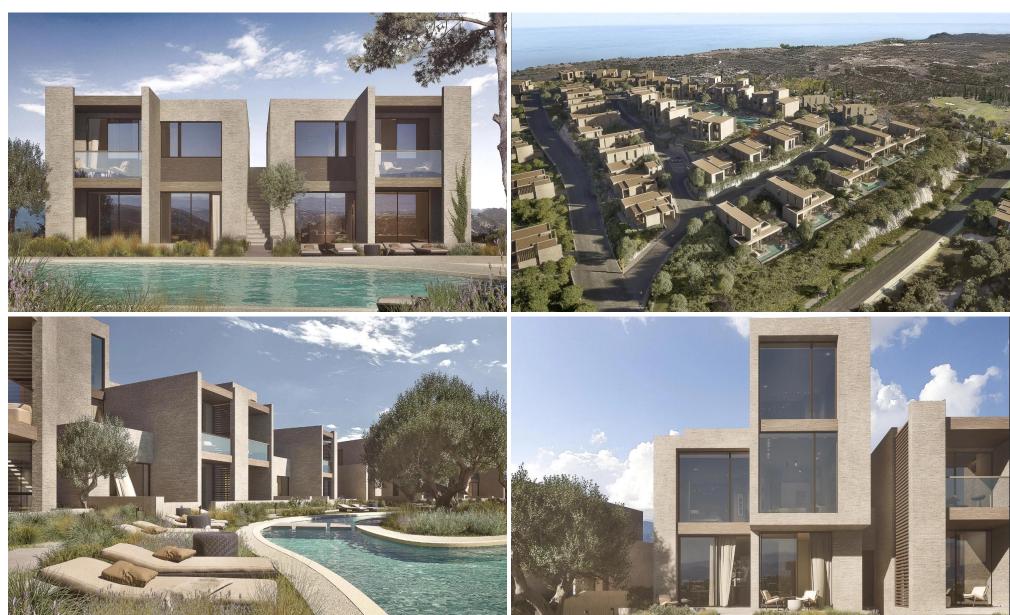

## 2 Bedroom Apartment for Sale in Tsada, Paphos District

This exquisite single-level residence captures the timeless charm of living, blending modern functionality with effortless elegance. Thoughtfully crafted for seamless living, the open-plan design creates a sense of spaciousness, with each room flowing harmoniously into the next. Sunlit interiors are enhanced by expansive windows, inviting the beauty of the natural surroundings indoors.

Clever architectural touches optimize both space and comfort, while refined finishes add a touch of sophistication throughout. The beautifully landscaped outdoor areas, designed for relaxation and enjoyment, complete the picture of serene, single-level living. This bungalow embodies the perfect balanc...