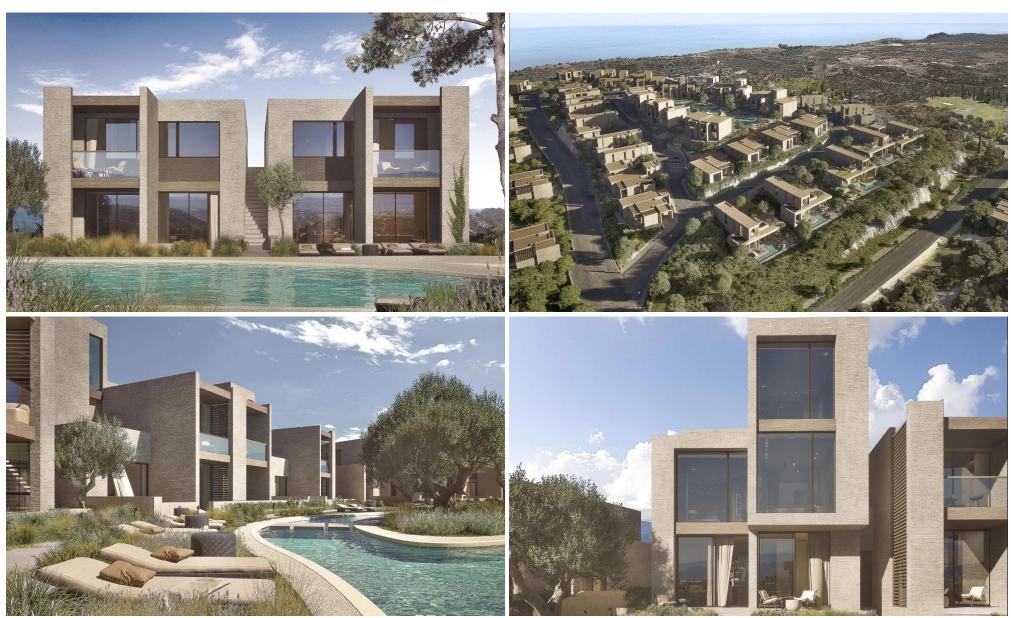

## 2 Bedroom Apartment for Sale in Tsada, Paphos District

This exquisite single-level residence captures the timeless charm of living, blending modern functionality with effortless elegance. Thoughtfully crafted for seamless living, the open-plan design creates a sense of spaciousness, with each room flowing harmoniously into the next. Sunlit interiors are enhanced by expansive windows, inviting the beauty of the natural surroundings indoors.

Clever architectural touches optimize both space and comfort, while refined finishes add a touch of sophistication throughout. The beautifully landscaped outdoor areas, designed for relaxation and enjoyment, complete the picture of serene, single-level living. This bungalow embodies the perfect balanc...