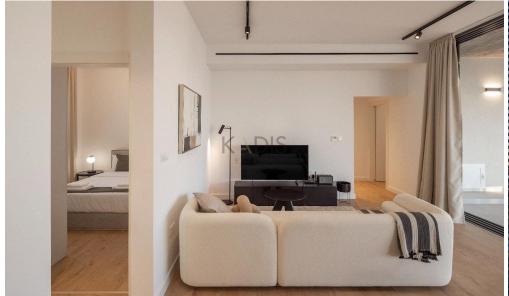

## 2 Bedroom Apartment for Sale in Limassol - Agia Zoni

- •2 bedrooms
- •1 W/C
- •Internal Area 65m2
- Covered Verandas 13m2
- Covered Parking
- Storage
- •Energy Efficiency "A"

| Property Info |    | Plot / Area Info | Additional info |                  |                  |
|---------------|----|------------------|-----------------|------------------|------------------|
|               |    |                  |                 | Reference Number | 10655            |
| Covered Area  | 65 | Parking          | Covered, Yes    | Property type    | Apartment        |
|               | 65 |                  |                 | Condition        | <b>Brand New</b> |
|               |    |                  |                 | Bathrooms        | 1                |