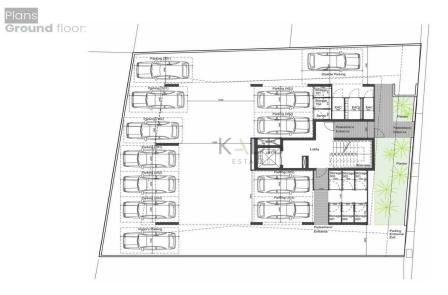

## 2 Bedroom Apartment for Sale in Limassol - Agia Zoni

- •2 bedrooms
- •1 W/C
- •Internal Area 65m2
- Covered Verandas 13m2
- Covered Parking
- Storage
- •Energy Efficiency "A"

| Property Info |    | Plot / Area Info | Additional info |                  |                  |
|---------------|----|------------------|-----------------|------------------|------------------|
|               |    |                  |                 | Reference Number | 10655            |
| Covered Area  | 65 | Parking          | Covered, Yes    | Property type    | Apartment        |
|               | 65 |                  |                 | Condition        | <b>Brand New</b> |
|               |    |                  |                 | Bathrooms        | 1                |