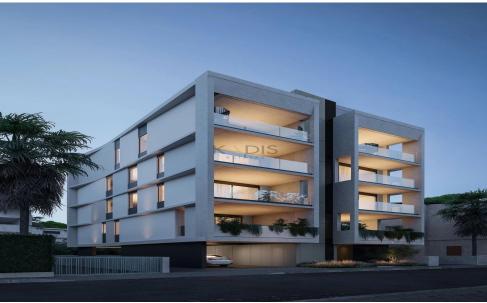

## 2 Bedroom Apartment for Sale in Limassol - Agia Zoni

- •2 bedrooms
- •1 W/C
- •Internal Area 65m2
- Covered Verandas 13m2
- Covered Parking
- Storage
- •Energy Efficiency "A"

| Property Info |    | Plot / Area Info | Additional info |                  |                  |
|---------------|----|------------------|-----------------|------------------|------------------|
|               |    |                  |                 | Reference Number | 10655            |
| Covered Area  | 65 | Parking          | Covered, Yes    | Property type    | Apartment        |
|               | 65 |                  |                 | Condition        | <b>Brand New</b> |
|               |    |                  |                 | Bathrooms        | 1                |