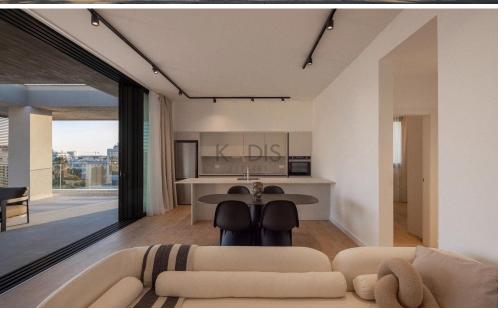

## 2 Bedroom Apartment for Sale in Limassol - Agia Zoni

- •2 bedrooms
- •1 W/C
- •Internal Area 65m2
- Covered Verandas 13m2
- Covered Parking
- Storage
- •Energy Efficiency "A"

| Property Info |    | Plot / Area Info | Additional info |                  |                  |
|---------------|----|------------------|-----------------|------------------|------------------|
|               |    |                  |                 | Reference Number | 10655            |
| Covered Area  | 65 | Parking          | Covered, Yes    | Property type    | Apartment        |
|               | 65 |                  |                 | Condition        | <b>Brand New</b> |
|               |    |                  |                 | Bathrooms        | 1                |