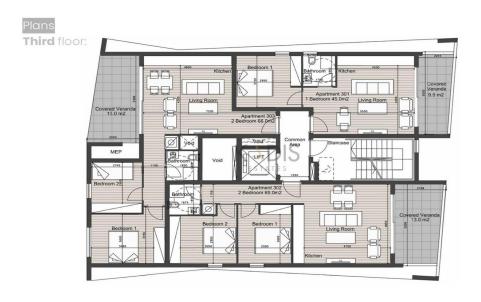

## 2 Bedroom Apartment for Sale in Limassol - Agia Zoni

- •2 bedrooms
- •1 W/C
- •Internal Area 65m2
- Covered Verandas 13m2
- Covered Parking
- Storage
- •Energy Efficiency "A"

| Property Info |    | Plot / Area Info | Additional info |                  |                  |
|---------------|----|------------------|-----------------|------------------|------------------|
|               |    |                  |                 | Reference Number | 10655            |
| Covered Area  | 65 | Parking          | Covered, Yes    | Property type    | Apartment        |
|               | 65 |                  |                 | Condition        | <b>Brand New</b> |
|               |    |                  |                 | Bathrooms        | 1                |