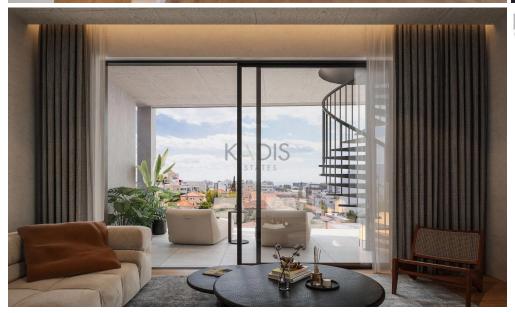

## 2 Bedroom Apartment for Sale in Limassol - Agia Zoni

- •2 bedrooms
- •1 W/C
- •Internal Area 65m2
- Covered Verandas 13m2
- Covered Parking
- Storage
- •Energy Efficiency "A"

| Property Info |    | Plot / Area Info | Additional info |                  |                  |
|---------------|----|------------------|-----------------|------------------|------------------|
|               |    |                  |                 | Reference Number | 10655            |
| Covered Area  | 65 | Parking          | Covered, Yes    | Property type    | Apartment        |
|               | 65 |                  |                 | Condition        | <b>Brand New</b> |
|               |    |                  |                 | Bathrooms        | 1                |