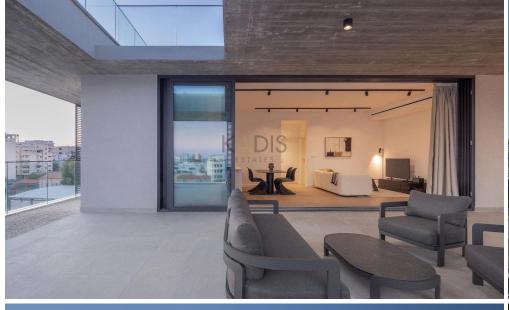

## 2 Bedroom Apartment for Sale in Limassol - Agia Zoni

- •2 bedrooms
- •1 W/C
- •Internal Area 65m2
- Covered Verandas 13m2
- Covered Parking
- Storage
- •Energy Efficiency "A"

| Property Info |    | Plot / Area Info | Additional info |                  |                  |
|---------------|----|------------------|-----------------|------------------|------------------|
|               |    |                  |                 | Reference Number | 10655            |
| Covered Area  | 65 | Parking          | Covered, Yes    | Property type    | Apartment        |
|               | 65 |                  |                 | Condition        | <b>Brand New</b> |
|               |    |                  |                 | Bathrooms        | 1                |