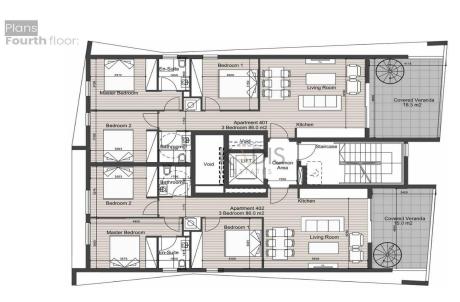

## 2 Bedroom Apartment for Sale in Limassol - Agia Zoni

- •2 bedrooms
- •1 W/C
- •Internal Area 65m2
- Covered Verandas 13m2
- Covered Parking
- Storage
- •Energy Efficiency "A"

| Property Info |    | Plot / Area Info | Additional info |                  |                  |
|---------------|----|------------------|-----------------|------------------|------------------|
|               |    |                  |                 | Reference Number | 10655            |
| Covered Area  | 65 | Parking          | Covered, Yes    | Property type    | Apartment        |
|               | 65 |                  |                 | Condition        | <b>Brand New</b> |
|               |    |                  |                 | Bathrooms        | 1                |