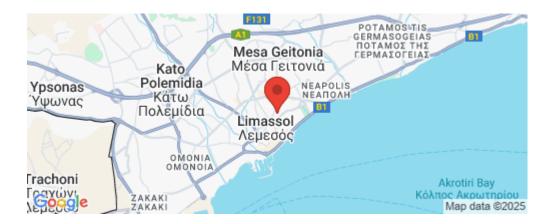

Amenities Location

**Location:** Limassol - Agia Zoni Region: **Limassol** 

Coordinates: 34.682529474533 / 33.045066158677

Elevator

**Price: €310 000 + VAT** 

VAT for this property is €15,500 or €58,900. VAT usually is 19%. If it is your first purchase of property, you can have VAT reduced to 5% for the first 150sq.m. of the property.