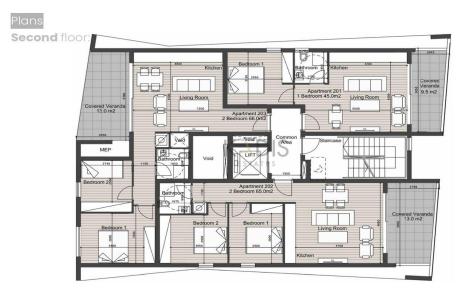

## 2 Bedroom Apartment for Sale in Limassol - Agia Zoni

- •2 bedrooms
- •1 W/C
- •Internal Area 65m2
- Covered Verandas 13m2
- Covered Parking
- Storage
- •Energy Efficiency "A"

| Property Info |    | Plot / Area Info | Additional info |                  |                  |
|---------------|----|------------------|-----------------|------------------|------------------|
|               |    |                  |                 | Reference Number | 10655            |
| Covered Area  | 65 | Parking          | Covered, Yes    | Property type    | Apartment        |
|               | 65 |                  |                 | Condition        | <b>Brand New</b> |
|               |    |                  |                 | Bathrooms        | 1                |