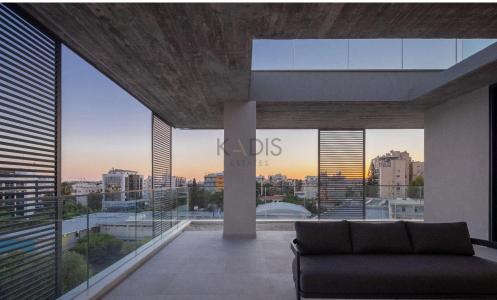

## 2 Bedroom Apartment for Sale in Limassol - Agia Zoni

- •2 bedrooms
- •1 W/C
- •Internal Area 65m2
- Covered Verandas 13m2
- Covered Parking
- Storage
- •Energy Efficiency "A"

| Property Info |    | Plot / Area Info | Additional info |                  |                  |
|---------------|----|------------------|-----------------|------------------|------------------|
|               |    |                  |                 | Reference Number | 10655            |
| Covered Area  | 65 | Parking          | Covered, Yes    | Property type    | Apartment        |
|               | 65 |                  |                 | Condition        | <b>Brand New</b> |
|               |    |                  |                 | Bathrooms        | 1                |