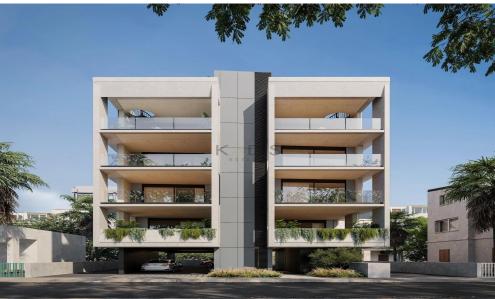

## 2 Bedroom Apartment for Sale in Limassol - Agia Zoni

- •2 bedrooms
- •1 W/C
- •Internal Area 65m2
- Covered Verandas 13m2
- Covered Parking
- Storage
- •Energy Efficiency "A"

| Property Info |    | Plot / Area Info | Additional info |                  |                  |
|---------------|----|------------------|-----------------|------------------|------------------|
|               |    |                  |                 | Reference Number | 10655            |
| Covered Area  | 65 | Parking          | Covered, Yes    | Property type    | Apartment        |
|               | 65 |                  |                 | Condition        | <b>Brand New</b> |
|               |    |                  |                 | Bathrooms        | 1                |