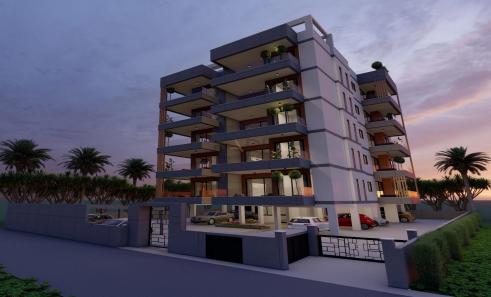

Amenities Location

• Storage room

Location: Potamos Germasogeias
Region: Limassol

Coordinates: **34.698307405928** / **33.083102679491** 

Price: €550 000 + VAT

VAT for this property is €27,500 or €104,500. VAT usually is 19%. If it is your first purchase of property, you can have VAT reduced to 5% for the first 150sq.m. of the property.