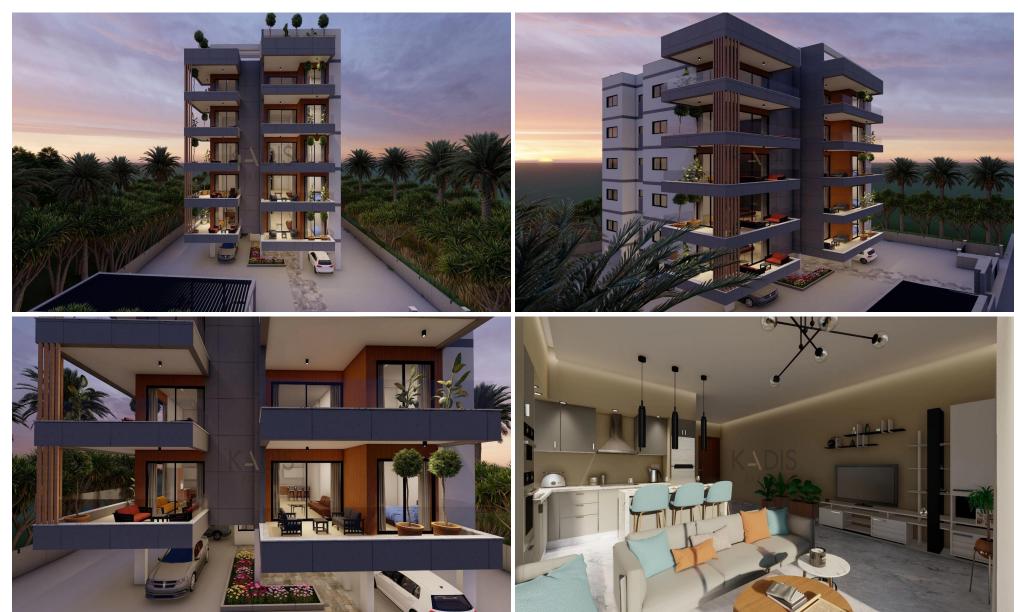

## 2 Bedroom Apartment for Sale in Potamos Germasogeias, Limassol District

- •2 bedrooms
- •2 W/C
- •Internal Area 81.5m2
- •Covered Verandas 20.5m2
- •Covered Parking
- Storage
- •Close to several amenities
- •Close to the beach