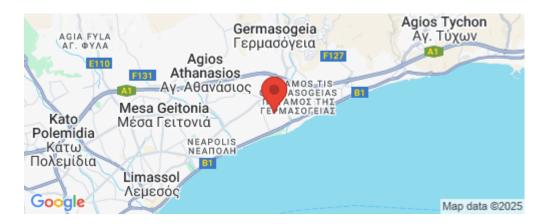

Amenities Location

• Storage room

Location: Potamos Germasogeias
Region: Limassol

Coordinates: **34.698307405928** / **33.083102679491** 

Price: €550 000 + VAT

VAT for this property is €27,500 or €104,500. VAT usually is 19%. If it is your first purchase of property, you can have VAT reduced to 5% for the first 150sq.m. of the property.