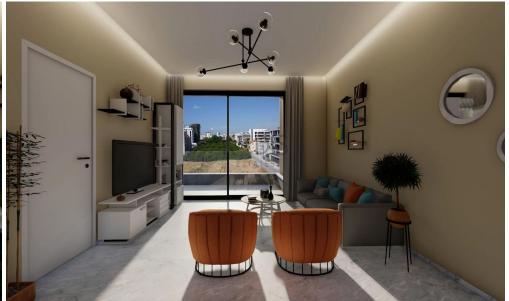

## 2 Bedroom Apartment for Sale in Potamos Germasogeias, Limassol District

- •2 bedrooms
- •2 W/C
- •Internal Area 81.5m2
- •Covered Verandas 20.5m2
- •Covered Parking
- Storage
- •Close to several amenities
- •Close to the beach