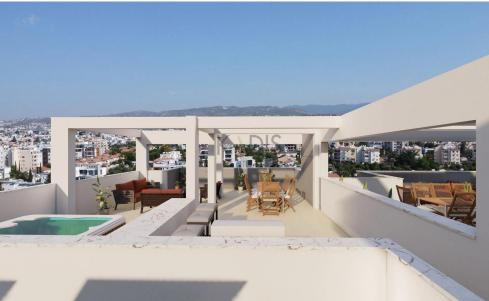

## 2 Bedroom Apartment for Sale in Potamos Germasogeias, Limassol District

- •2 bedrooms
- •2 W/C
- •Internal Area 81.5m2
- •Covered Verandas 20.5m2
- •Covered Parking
- Storage
- •Close to several amenities
- •Close to the beach

Amenities Location

• Storage room

Location: Potamos Germasogeias
Region: Limassol

Coordinates: **34.698307405928** / **33.083102679491** 

Price: €550 000 + VAT

VAT for this property is €27,500 or €104,500. VAT usually is 19%. If it is your first purchase of property, you can have VAT reduced to 5% for the first 150sq.m. of the property.