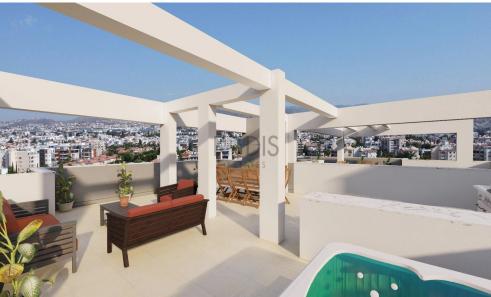

## 2 Bedroom Apartment for Sale in Potamos Germasogeias, Limassol District

- •2 bedrooms
- •2 W/C
- •Internal Area 81.5m2
- •Covered Verandas 20.5m2
- •Covered Parking
- Storage
- •Close to several amenities
- •Close to the beach

Amenities Location

• Storage room

Location: Potamos Germasogeias
Region: Limassol

Coordinates: **34.698307405928** / **33.083102679491** 

Price: €550 000 + VAT

VAT for this property is €27,500 or €104,500. VAT usually is 19%. If it is your first purchase of property, you can have VAT reduced to 5% for the first 150sq.m. of the property.