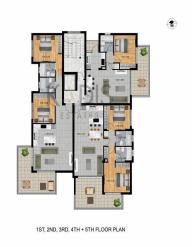

## 2 Bedroom Apartment for Sale in Potamos Germasogeias, Limassol District

- •2 bedrooms
- •2 W/C
- •Internal Area 81.5m2
- •Covered Verandas 20.5m2
- •Covered Parking
- Storage
- •Close to several amenities
- •Close to the beach

## **Price change history**

€550 000 on Mar 1, 2025

FLOOR PLANS

FLOOR PLANS

FLOOR PLANS