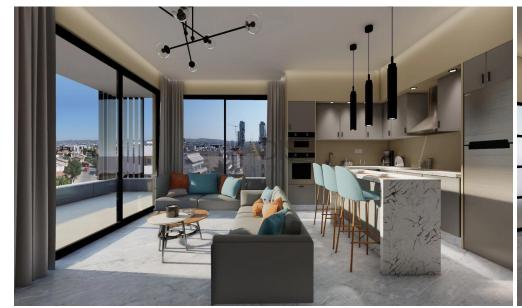

## 2 Bedroom Apartment for Sale in Potamos Germasogeias, Limassol District

- •2 bedrooms
- •2 W/C
- •Internal Area 81.5m2
- •Covered Verandas 20.5m2
- •Covered Parking
- Storage
- •Close to several amenities
- •Close to the beach