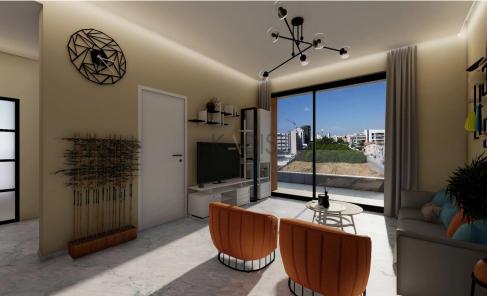

## 2 Bedroom Apartment for Sale in Potamos Germasogeias, Limassol District

- •2 bedrooms
- •2 W/C
- •Internal Area 81.5m2
- •Covered Verandas 20.5m2
- •Covered Parking
- Storage
- •Close to several amenities
- •Close to the beach