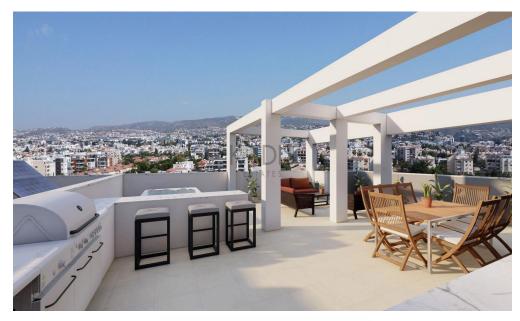

## 2 Bedroom Apartment for Sale in Potamos Germasogeias, Limassol District

- •2 bedrooms
- •2 W/C
- •Internal Area 81.5m2
- •Covered Verandas 20.5m2
- •Covered Parking
- Storage
- •Close to several amenities
- •Close to the beach

Amenities Location

• Storage room

Location: Potamos Germasogeias
Region: Limassol

Coordinates: **34.698307405928** / **33.083102679491** 

Price: €550 000 + VAT

VAT for this property is €27,500 or €104,500. VAT usually is 19%. If it is your first purchase of property, you can have VAT reduced to 5% for the first 150sq.m. of the property.