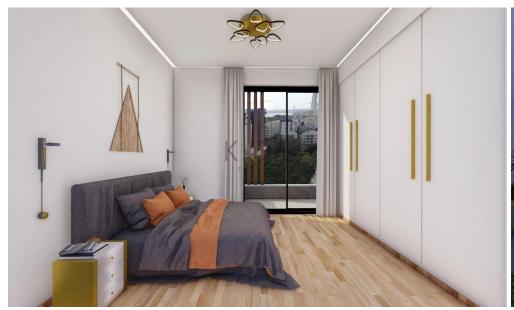

## 2 Bedroom Apartment for Sale in Potamos Germasogeias, Limassol District

- •2 bedrooms
- •2 W/C
- •Internal Area 81.5m2
- •Covered Verandas 20.5m2
- •Covered Parking
- Storage
- •Close to several amenities
- •Close to the beach