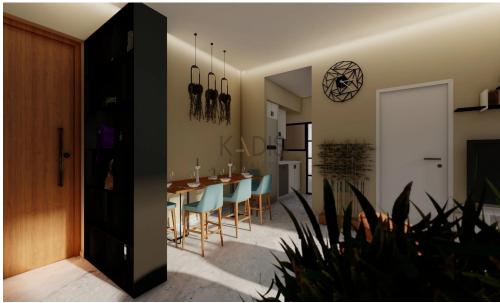

## 2 Bedroom Apartment for Sale in Potamos Germasogeias, Limassol District

- •2 bedrooms
- •2 W/C
- •Internal Area 81.5m2
- •Covered Verandas 20.5m2
- •Covered Parking
- Storage
- •Close to several amenities
- •Close to the beach