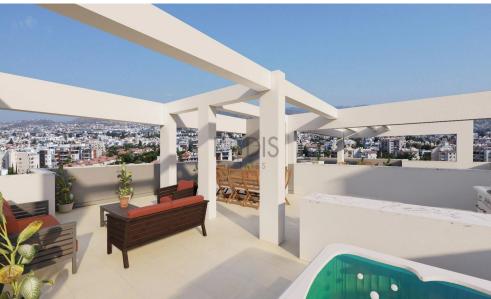

## 1 Bedroom Apartment for Sale in Potamos Germasogeias, Limassol District

- •1 bedroom
- •1 W/C
- •Internal Area 53m2
- Covered Verandas 13m2
- Covered Parking
- Storage
- Close to several amenities
- •Close to the beach