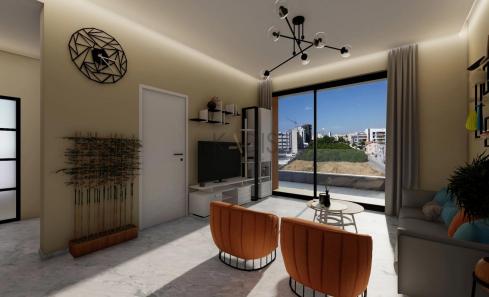

## 1 Bedroom Apartment for Sale in Potamos Germasogeias, Limassol District

- •1 bedroom
- •1 W/C
- •Internal Area 53m2
- Covered Verandas 13m2
- Covered Parking
- Storage
- Close to several amenities
- •Close to the beach