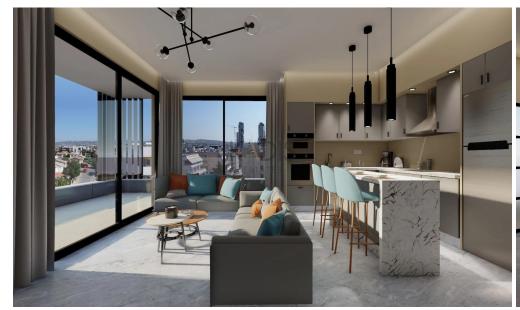

## 1 Bedroom Apartment for Sale in Potamos Germasogeias, Limassol District

- •1 bedroom
- •1 W/C
- •Internal Area 53m2
- Covered Verandas 13m2
- Covered Parking
- Storage
- Close to several amenities
- •Close to the beach