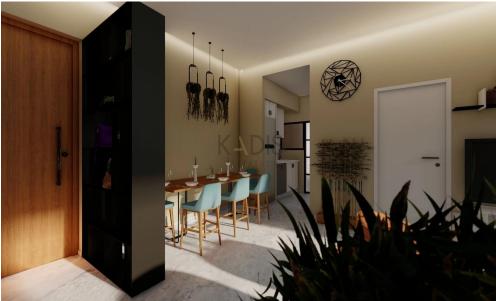

## 1 Bedroom Apartment for Sale in Potamos Germasogeias, Limassol District

- •1 bedroom
- •1 W/C
- •Internal Area 53m2
- Covered Verandas 13m2
- Covered Parking
- Storage
- Close to several amenities
- •Close to the beach