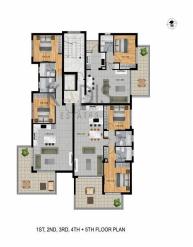

## 1 Bedroom Apartment for Sale in Potamos Germasogeias, Limassol District

- •1 bedroom
- •1 W/C
- •Internal Area 53m2
- Covered Verandas 13m2
- Covered Parking
- Storage
- Close to several amenities
- •Close to the beach

## **Price change history**

€390 000 on Mar 1, 2025

FLOOR PLANS

FLOOR PLANS

FLOOR PLANS