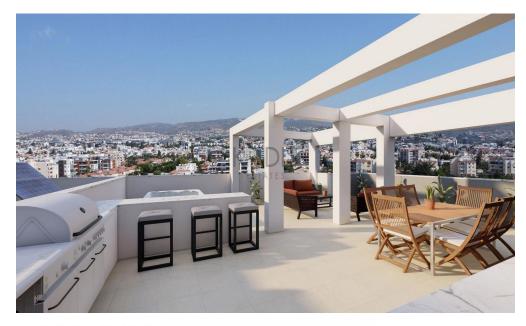

## 1 Bedroom Apartment for Sale in Potamos Germasogeias, Limassol District

- •1 bedroom
- •1 W/C
- •Internal Area 53m2
- Covered Verandas 13m2
- Covered Parking
- Storage
- Close to several amenities
- •Close to the beach