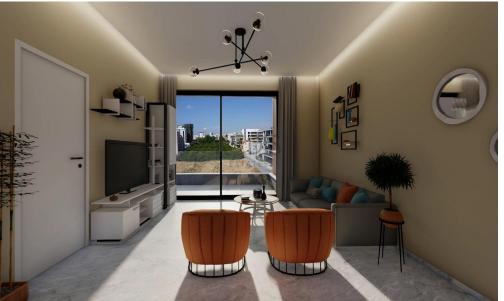

## 1 Bedroom Apartment for Sale in Potamos Germasogeias, Limassol District

- •1 bedroom
- •1 W/C
- •Internal Area 53m2
- Covered Verandas 13m2
- Covered Parking
- Storage
- Close to several amenities
- •Close to the beach