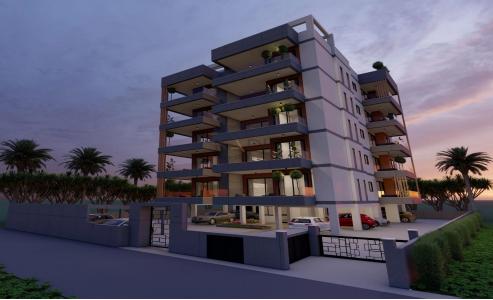

## 1 Bedroom Apartment for Sale in Potamos Germasogeias, Limassol District

- •1 bedroom
- •1 W/C
- •Internal Area 53m2
- Covered Verandas 13m2
- Covered Parking
- Storage
- Close to several amenities
- •Close to the beach

| Amonition | Lacation |
|-----------|----------|
| Amenities | Location |

• Storage room

Location: Potamos Germasogeias Region: Limassol

Coordinates: 34.698307405928 / 33.083102679491

Price: €390 000 + VAT