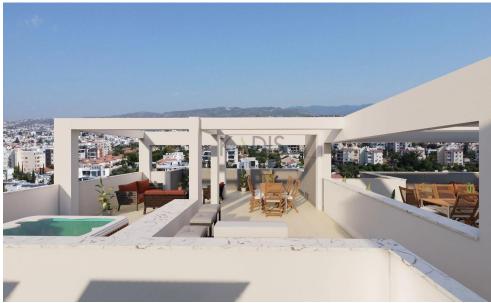

## 1 Bedroom Apartment for Sale in Potamos Germasogeias, Limassol District

- •1 bedroom
- •1 W/C
- •Internal Area 53m2
- Covered Verandas 13m2
- Covered Parking
- Storage
- Close to several amenities
- •Close to the beach