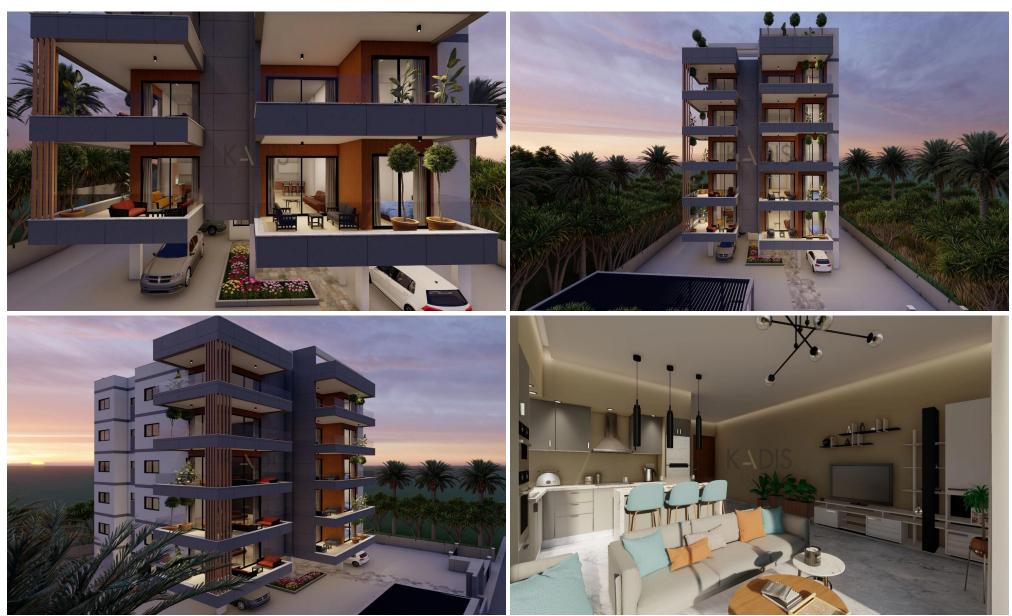

## 1 Bedroom Apartment for Sale in Potamos Germasogeias, Limassol District

- •1 bedroom
- •1 W/C
- •Internal Area 53m2
- Covered Verandas 13m2
- Covered Parking
- Storage
- Close to several amenities
- •Close to the beach