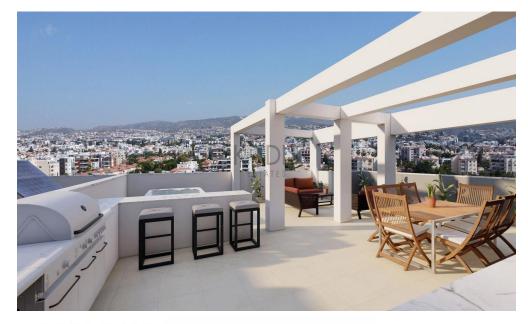

## 2 Bedroom Apartment for Sale in Potamos Germasogeias, Limassol District

- •2 bedrooms
- •2 W/C
- •Internal Area 82m2
- •Covered Verandas 20.5m2
- Covered Parking
- Storage
- Close to several amenities
- •Close to the beach