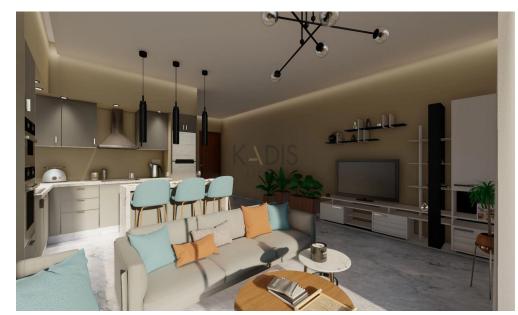

## 2 Bedroom Apartment for Sale in Potamos Germasogeias, Limassol District

- •2 bedrooms
- •2 W/C
- •Internal Area 82m2
- •Covered Verandas 20.5m2
- Covered Parking
- Storage
- Close to several amenities
- •Close to the beach