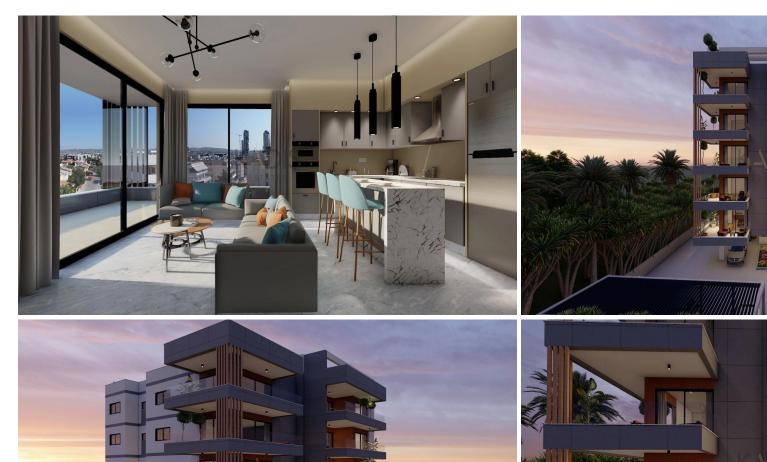

## 2 Bedroom Apartment for Sale in Potamos Germasogeias, Limassol District

- •2 bedrooms
- •2 W/C
- •Internal Area 82m2
- •Covered Verandas 20.5m2
- Covered Parking
- Storage
- Close to several amenities
- •Close to the beach