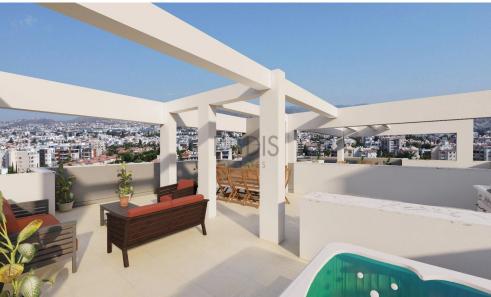

## 2 Bedroom Apartment for Sale in Potamos Germasogeias, Limassol District

- •2 bedrooms
- •2 W/C
- •Internal Area 82m2
- •Covered Verandas 20.5m2
- Covered Parking
- Storage
- Close to several amenities
- •Close to the beach