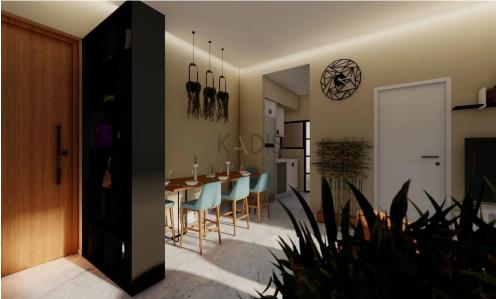

## 2 Bedroom Apartment for Sale in Potamos Germasogeias, Limassol District

- •2 bedrooms
- •2 W/C
- •Internal Area 82m2
- •Covered Verandas 20.5m2
- Covered Parking
- Storage
- Close to several amenities
- •Close to the beach