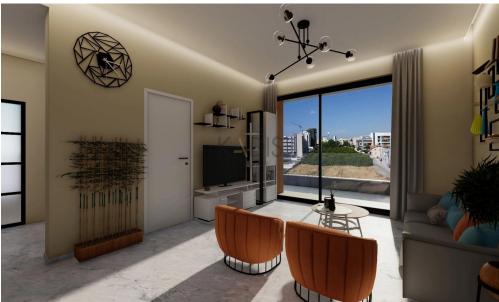

## 2 Bedroom Apartment for Sale in Potamos Germasogeias, Limassol District

- •2 bedrooms
- •2 W/C
- •Internal Area 82m2
- •Covered Verandas 20.5m2
- Covered Parking
- Storage
- Close to several amenities
- •Close to the beach