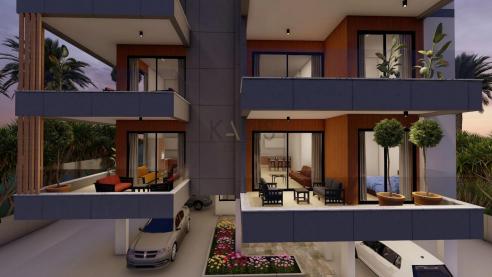

## 2 Bedroom Apartment for Sale in Potamos Germasogeias, Limassol District

- •2 bedrooms
- •2 W/C
- •Internal Area 82m2
- •Covered Verandas 20.5m2
- Covered Parking
- Storage
- Close to several amenities
- •Close to the beach