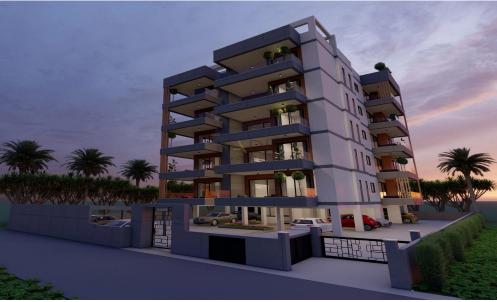

## 2 Bedroom Apartment for Sale in Potamos Germasogeias, Limassol District

- •2 bedrooms
- •2 W/C
- •Internal Area 82m2
- •Covered Verandas 20.5m2
- Covered Parking
- Storage
- Close to several amenities
- •Close to the beach

| Amenities L | ocation |
|-------------|---------|
|-------------|---------|

• Storage room

Location: Potamos Germasogeias Region: Limassol

Coordinates: **34.698307405928** / **33.083102679491** 

Price: €625 000 + VAT