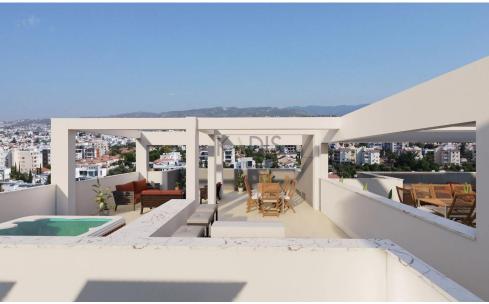

## 2 Bedroom Apartment for Sale in Potamos Germasogeias, Limassol District

- •2 bedrooms
- •2 W/C
- •Internal Area 82m2
- •Covered Verandas 20.5m2
- Covered Parking
- Storage
- Close to several amenities
- •Close to the beach