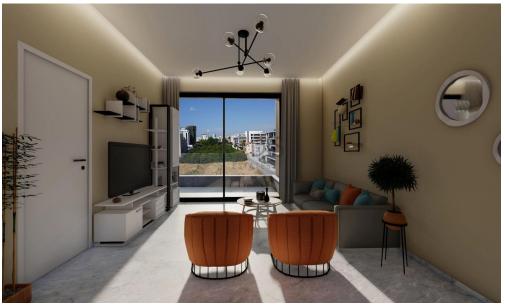

## 2 Bedroom Apartment for Sale in Potamos Germasogeias, Limassol District

- •2 bedrooms
- •2 W/C
- •Internal Area 82m2
- •Covered Verandas 20.5m2
- Covered Parking
- Storage
- Close to several amenities
- •Close to the beach