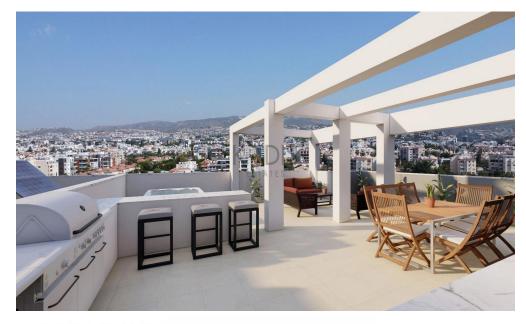

## 1 Bedroom Apartment for Sale in Potamos Germasogeias, Limassol District

- •1 bedroom
- •1 W/C
- •Internal Area 53m2
- Covered Verandas 13m2
- Covered Parking
- Storage
- Close to several amenities
- Close to the beach