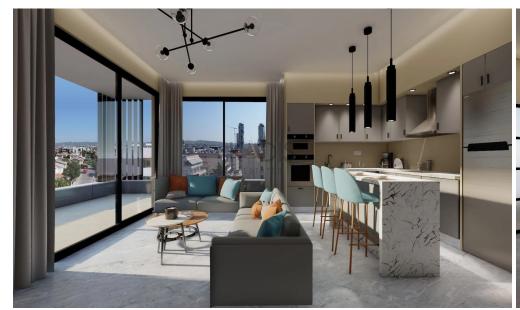

## 1 Bedroom Apartment for Sale in Potamos Germasogeias, Limassol District

- •1 bedroom
- •1 W/C
- •Internal Area 53m2
- Covered Verandas 13m2
- Covered Parking
- Storage
- Close to several amenities
- Close to the beach