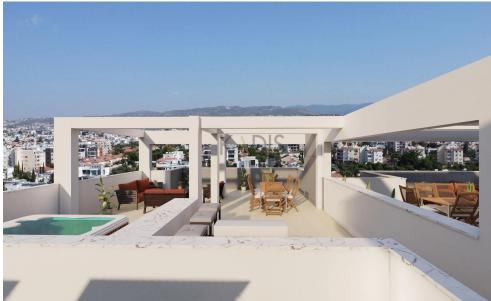

## 1 Bedroom Apartment for Sale in Potamos Germasogeias, Limassol District

- •1 bedroom
- •1 W/C
- •Internal Area 53m2
- Covered Verandas 13m2
- Covered Parking
- Storage
- Close to several amenities
- Close to the beach