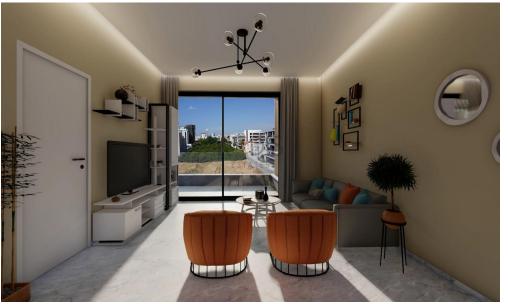

## 1 Bedroom Apartment for Sale in Potamos Germasogeias, Limassol District

- •1 bedroom
- •1 W/C
- •Internal Area 53m2
- Covered Verandas 13m2
- Covered Parking
- Storage
- Close to several amenities
- Close to the beach