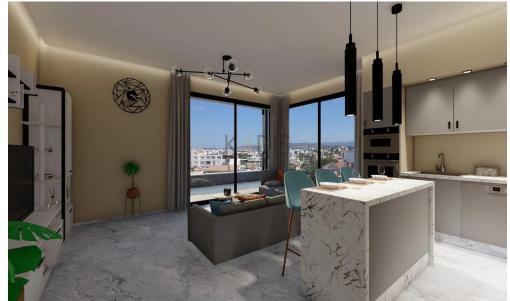

## 1 Bedroom Apartment for Sale in Potamos Germasogeias, Limassol District

- •1 bedroom
- •1 W/C
- •Internal Area 53m2
- Covered Verandas 13m2
- Covered Parking
- Storage
- Close to several amenities
- Close to the beach