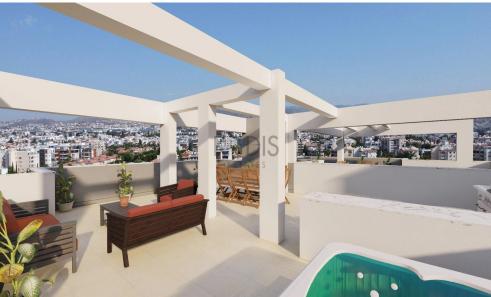

## 1 Bedroom Apartment for Sale in Potamos Germasogeias, Limassol District

- •1 bedroom
- •1 W/C
- •Internal Area 53m2
- Covered Verandas 13m2
- Covered Parking
- Storage
- Close to several amenities
- Close to the beach