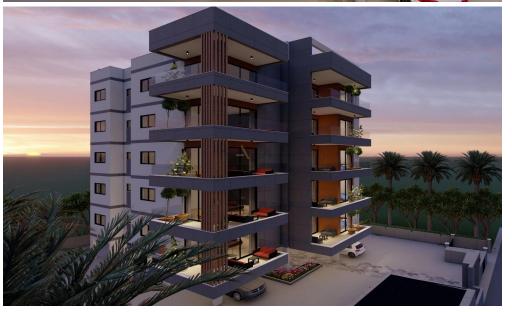

## 1 Bedroom Apartment for Sale in Potamos Germasogeias, Limassol District

- •1 bedroom
- •1 W/C
- •Internal Area 53m2
- Covered Verandas 13m2
- Covered Parking
- Storage
- Close to several amenities
- Close to the beach