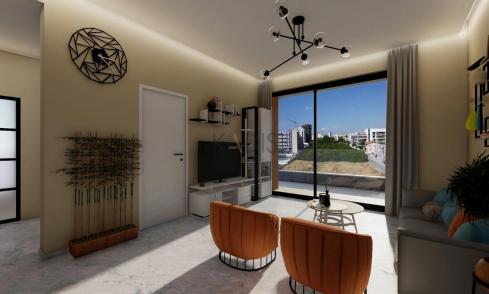

## 1 Bedroom Apartment for Sale in Potamos Germasogeias, Limassol District

- •1 bedroom
- •1 W/C
- •Internal Area 53m2
- Covered Verandas 13m2
- Covered Parking
- Storage
- Close to several amenities
- Close to the beach