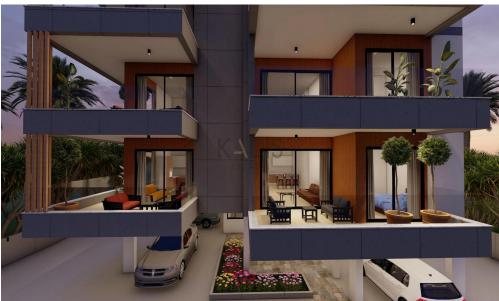

## 1 Bedroom Apartment for Sale in Potamos Germasogeias, Limassol District

- •1 bedroom
- •1 W/C
- •Internal Area 53m2
- Covered Verandas 13m2
- Covered Parking
- Storage
- Close to several amenities
- Close to the beach