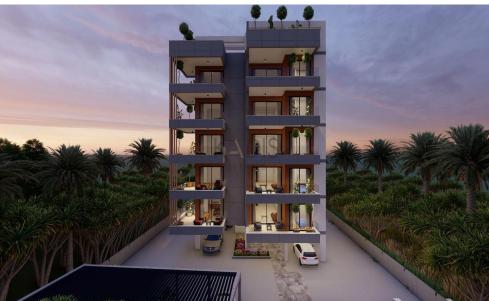

## 1 Bedroom Apartment for Sale in Potamos Germasogeias, Limassol District

- •1 bedroom
- •1 W/C
- •Internal Area 53m2
- Covered Verandas 13m2
- Covered Parking
- Storage
- Close to several amenities
- Close to the beach