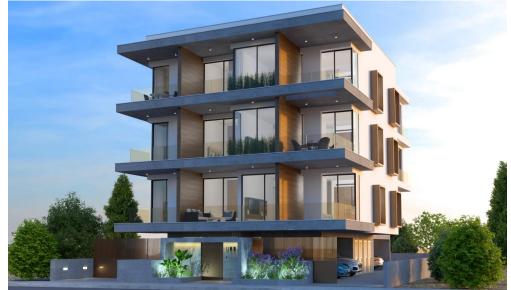

## 292m<sup>2</sup> Building for Sale in Limassol - Zakaki

Reference ID: #SA36126Price details: €980,000 +VATThe building is strategically positioned within a vibrant area experiencing rapid growth and development. Its prime location is nestled between two prominent landmarks, namely the Integrated Casino Resort and the Limassol Greens Golf Resort. This proximity to renowned entertainment and leisure facilities offers residents and visitors an array of recreational opportunities and a luxurious lifestyle. Building enjoys close proximity to the bustling Limassol City Centre, ensuring convenient access to a wide range of amenities such as shopping centers, restaurants, cafes, and cultural attractions. Its location provides easy access to the highway...