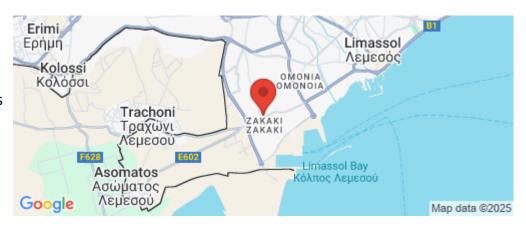

**Location:** Limassol - Zakaki Region: **Limassol** 

Coordinates: 34.659153544771 / 33.002749253809

Price: €980 000 + VAT

VAT for this property is €115,721 or €186,200. VAT usually is 19%. If it is your first purchase of property, you can have VAT reduced to 5% for the first 150sq.m. of the property.