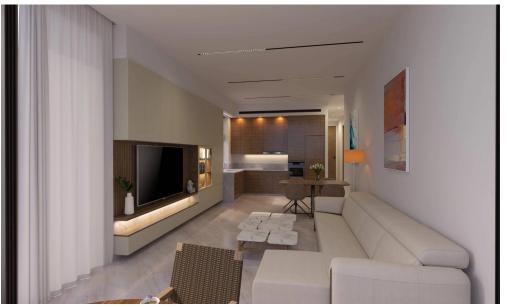

## 292m<sup>2</sup> Building for Sale in Limassol - Zakaki

Reference ID: #SA36126Price details: €980,000 +VATThe building is strategically positioned within a vibrant area experiencing rapid growth and development. Its prime location is nestled between two prominent landmarks, namely the Integrated Casino Resort and the Limassol Greens Golf Resort. This proximity to renowned entertainment and leisure facilities offers residents and visitors an array of recreational opportunities and a luxurious lifestyle. Building enjoys close proximity to the bustling Limassol City Centre, ensuring convenient access to a wide range of amenities such as shopping centers, restaurants, cafes, and cultural attractions. Its location provides easy access to the highway...