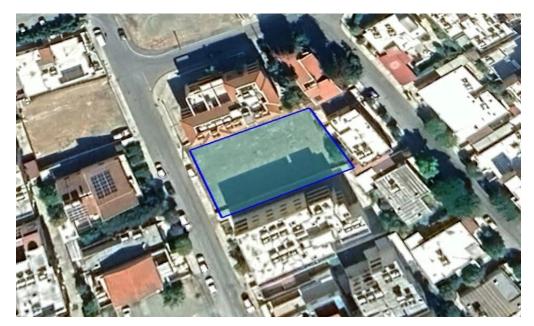

## 744m<sup>2</sup> Plot for Sale in Limassol - Petrou kai Pavlou

| Property Info | Plot / Area Info |     | Additional info  |                  |
|---------------|------------------|-----|------------------|------------------|
|               |                  |     | Reference Number | SA36119          |
|               | Plot area        | 744 | Property type    | Land and Plots   |
|               |                  |     | Condition        | <b>Brand New</b> |

Amenities Location

**Location:** Limassol - Petrou kai Pavlou Region: **Limassol** 

Coordinates: 34.688857601407 / 33.02594217115

Price: €985 000 + VAT

VAT Excluded

Title transfer fee None

Price per SQM €1 324.00/m²