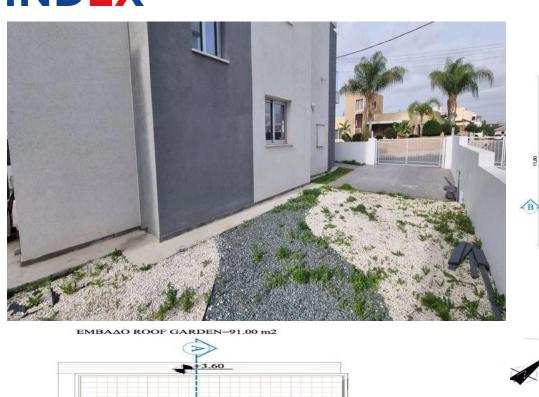

ition **Pre-Owned** 

Bathrooms 4



Price: €525 000 + VAT

VAT for this property is **€41,106** or **€99,750**. VAT usually is 19%. If it is your first purchase of property, you can have VAT reduced to 5% for the first 150sq.m. of the property.

| VAT        | Excluded  | Title transfer fee | ~ <b>€17 600.00</b>      | Common expenses | None |
|------------|-----------|--------------------|--------------------------|-----------------|------|
| Title deed | Has Title | Price per SOM      | €2 793.00/m <sup>2</sup> |                 |      |

2/7

## **Representative: Emerald Property Consultants**

Registration number 845 Email info@cyprusemerald.com
License number 329/E Legal name N/A

Phone: **+35723080080** 

## **Price change history**

€525 000 on Mar 1, 2025





























B

Holiation in the state of t



KAT. 1