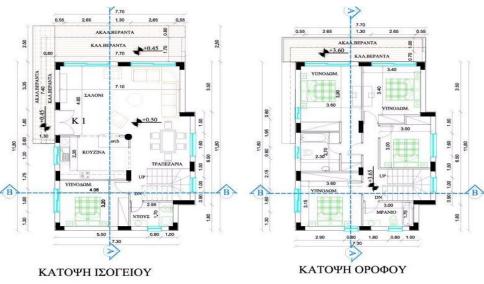

ion **Pre-Owned** 

Bathrooms 4



Price: €525 000 + VAT

VAT for this property is **€41,106** or **€99,750**. VAT usually is 19%. If it is your first purchase of property, you can have VAT reduced to 5% for the first 150sq.m. of the property.

| VAT        | Excluded  | Title transfer fee | ~ <b>€17 600.00</b>      | Common expenses | None |
|------------|-----------|--------------------|--------------------------|-----------------|------|
| Title deed | Has Title | Price per SOM      | €2 793.00/m <sup>2</sup> |                 |      |

2/7

## **Representative: Emerald Property Consultants**

Registration number 845 Email info@cyprusemerald.com
License number 329/E Legal name N/A

Phone: **+35723080080** 

## **Price change history**

€525 000 on Mar 1, 2025





























B

Holiation in the state of t



KAT. 1