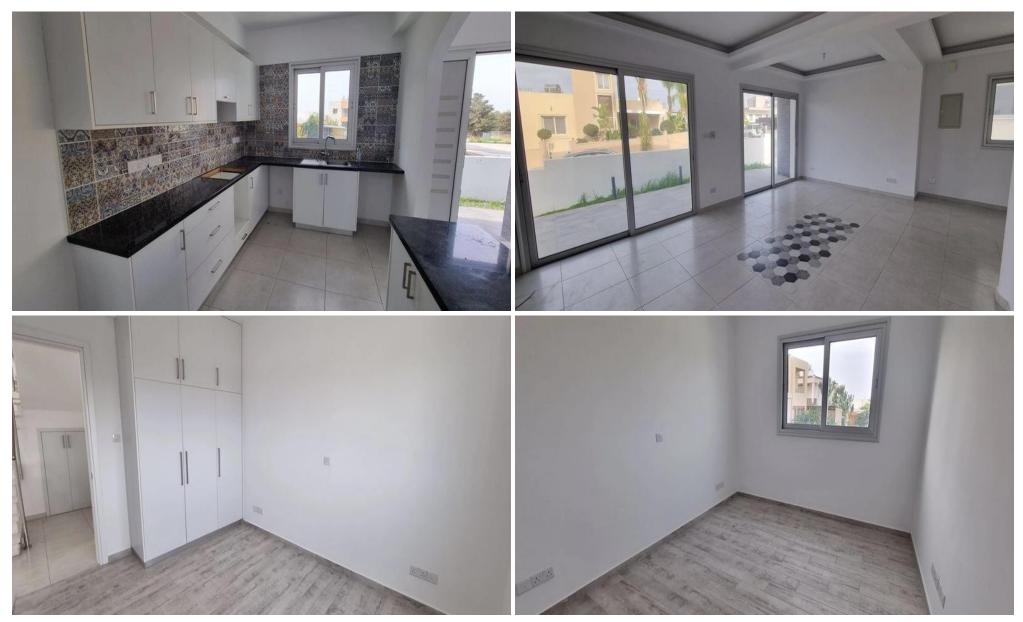

## **5 Bedroom House for Sale in Paphos - Anavargos**

Five Bedroom Detached Villa For Sale in Anavargos, Paphos with Title Deeds Available Last remaining 5 Bedroom detached villa !! - Villa 1 This project consists of 5 large luxury villas built in 2023 which are just a few meters from the International school located in Anavargos, Paphos. Anavargos is just 2 minutes away from the center of Paphos and is nearby all amenities and facilities. It is only a 1 minute drive to International School and supermarkets, 2 minutes drive to the pharmacy, 7 minutes drive to British School, 10 minutes drive to Kings Avenue Mall, 17 minutes drive to Coral Bay beach and 20 minutes drive to Paphos Airport. With all these...

## Additional info

Reference Number wwe001r5

Property type **House** 

Condition **Pre-Owned** 

Bathrooms 4

Price: €525 000 + VAT

VAT for this property is **€41,106** or **€99,750**. VAT usually is 19%. If it is your first purchase of property, you can have VAT reduced to 5% for the first 150sq.m. of the property.