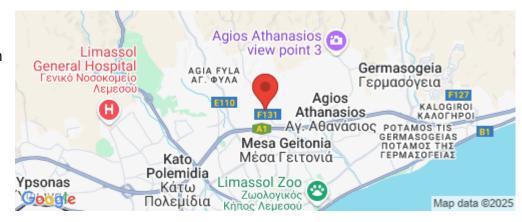

Condition **Pre-Owned** 

Bathrooms

**Amenities** Location

> **Location:** Limassol - Panthea Region: **Limassol**

Coordinates: 34.7102062 / 33.0372965

Covered, Yes

Price: €1 250 000 + VAT

VAT for this property is €139,185 or €237,500. VAT usually is 19%. If it is your first purchase of property, you can have VAT reduced to 5% for the first 150sq.m. of the property.