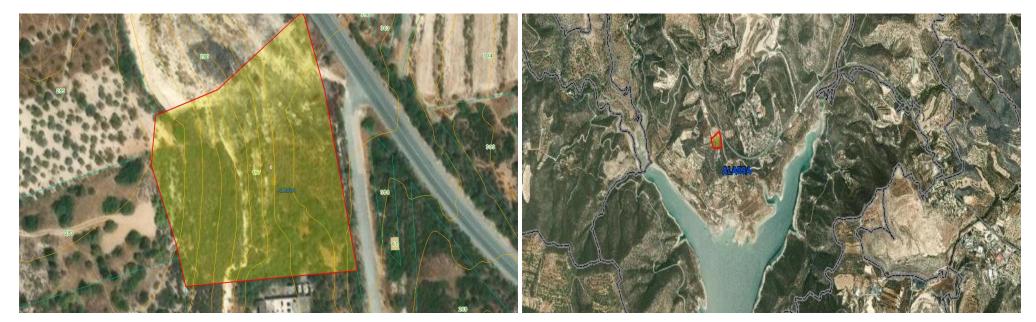

## 11,372m<sup>2</sup> Plot for Sale in Alassa, Limassol District

This 11,372 sq.m. land in Alassa, Limassol, is located within two planning zones: Π1 (65%) with a 0.15 density and coverage, allowing 2 floors up to 8.3m, and Z3-ΠT (35%) with a 0.01 density and coverage, permitting 1 floor up to 5m. Ideal for low-density development in a peaceful natural setting.