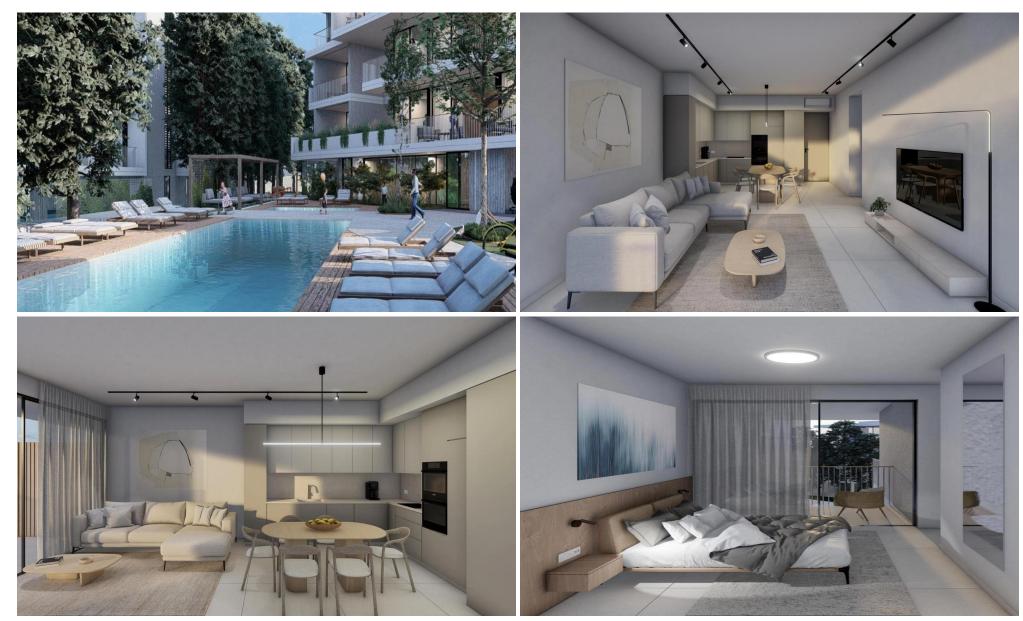

## 1 Bedroom Apartment for Sale in Paphos - Universal

1 bedroom apartment for sale in an exclusive complex located in a prestigious area of Paphos, just a 10-minute walk from the seafront. Modern architecture, spacious landscaped gardens and elegant design. The complex offers a swimming pool, a separate children's pool, a stylish lobby, a spacenter, a fitness pavilion, a padel court, a children's play area and a club, as well as a Fine Dining restaurant, cafe and mini market. The apartment is designed in a modern style with a thoughtful layout, filled with natural light and decorated with high-quality materials. An ideal choice for those who appreciate comfort, style and convenient location.