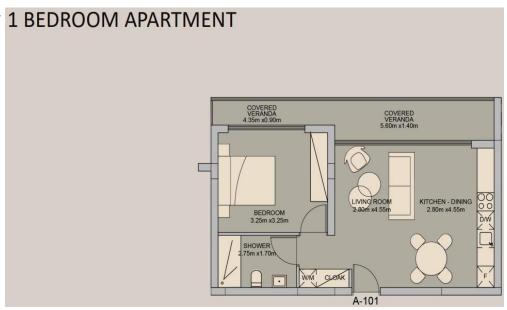

## 1 Bedroom Apartment for Sale in Paphos - Universal

1 bedroom apartment for sale in an exclusive complex located in a prestigious area of Paphos, just a 10-minute walk from the seafront. Modern architecture, spacious landscaped gardens and elegant design. The complex offers a swimming pool, a separate children's pool, a stylish lobby, a spacenter, a fitness pavilion, a padel court, a children's play area and a club, as well as a Fine Dining restaurant, cafe and mini market. The apartment is designed in a modern style with a thoughtful layout, filled with natural light and decorated with high-quality materials. An ideal choice for those who appreciate comfort, style and convenient location.

| Property Info     |                     | Plot / Area Info |              | Additional info  |                  |
|-------------------|---------------------|------------------|--------------|------------------|------------------|
| Covered Area      | ered Area <b>63</b> |                  |              | Reference Number | 130502           |
| Furnishing        | Unfurnished         | Parking          | Covered, Yes | Property type    | <b>Apartment</b> |
| Energy Efficiency | A                   |                  |              | Condition        | <b>Brand New</b> |
| Air Conditioning  | No                  |                  |              | Bathrooms        | 1                |