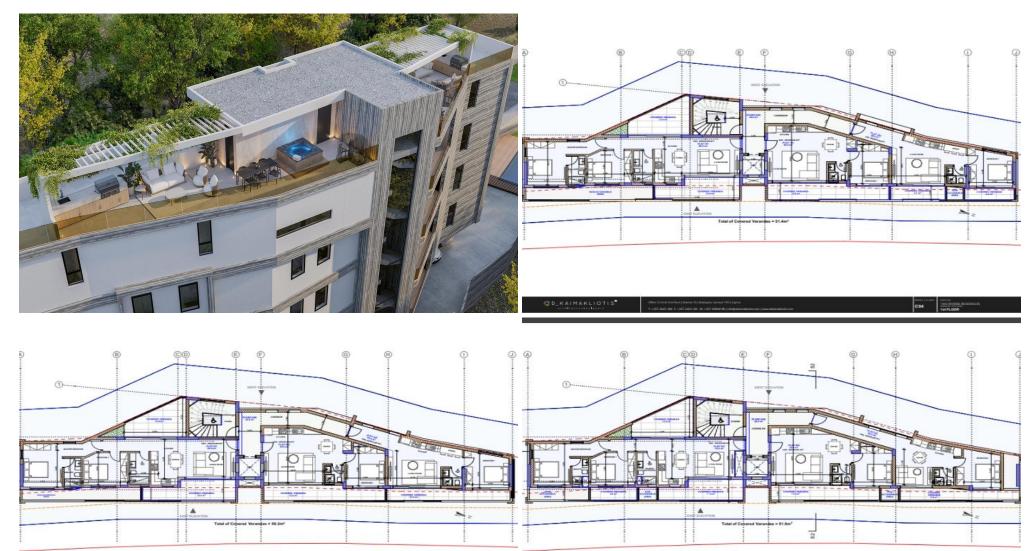

## 2 Bedroom Apartment for Sale in Limassol - Mesa Geitonia

#### TILES:

Bathroom walls, shower, and toilet covered with ceramic tiles (value: €40/sq...

| Property Info   |     | Plot / Area Info |     | Additional info  |           |
|-----------------|-----|------------------|-----|------------------|-----------|
| Covered Area    | 107 |                  |     | Reference Number | 235565    |
| Covered Veranda | 27  | Parking          | Yes | Property type    | Apartment |
| Floor Number    | 2   |                  |     | Bathrooms        | 2         |