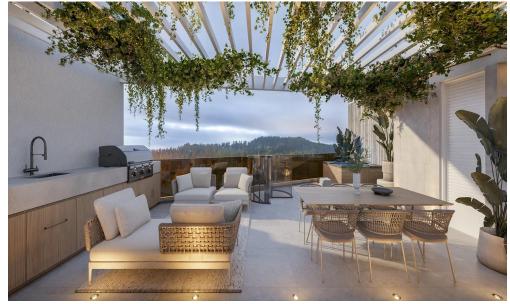

g          | Yes | Property type    | Apartment |
| Floor Number    | 2   |                  |     | Bathrooms        | 2         |

Amenities Location

Location: Limassol - Mesa Geitonia Region: Limassol





Price: €380 000 + VAT

VAT for this property is €19,000 or €72,200. VAT usually is 19%. If it is your first purchase of property, you can have VAT reduced to 5% for the first 150sq.m. of the property.

VAT Excluded

Title transfer fee ~€11 800.00

Price per SQM €3 551.00/m²

Common expenses None

# **Representative: MySpace**

Registration number 229/E Email myspace.cyprus@gmail.com
License number Legal name MYSPACE Real Estate/ A.SP.Thinkrealty Itd

Phone: **+35795129336**, **+35799409010** 

## **Price change history**

€390 000 on Mar 3, 2025 €380 000 on Apr 16, 2025