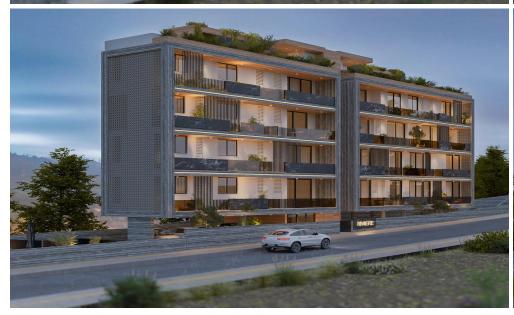

Parking          | Yes | Property type    | Apartment |
| Floor Number    | 2   |                  |     | Bathrooms        | 2         |

Amenities Location

Location: Limassol - Mesa Geitonia Region: Limassol





Price: €380 000 + VAT

VAT for this property is €19,000 or €72,200. VAT usually is 19%. If it is your first purchase of property, you can have VAT reduced to 5% for the first 150sq.m. of the property.

VAT Excluded

Title transfer fee ~€11 800.00

Price per SQM €3 551.00/m²

Common expenses None

# **Representative: MySpace**

Registration number 229/E Email myspace.cyprus@gmail.com
License number Legal name MYSPACE Real Estate/ A.SP.Thinkrealty Itd

Phone: **+35795129336**, **+35799409010** 

## **Price change history**

€390 000 on Mar 3, 2025 €380 000 on Apr 16, 2025