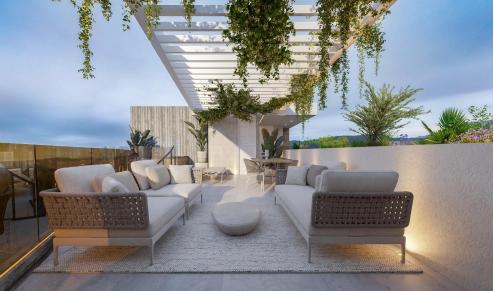

| Yes | Property type    | Apartment |
| Floor Number    | 2   |                  |     | Bathrooms        | 2         |

Amenities Location

Location: Limassol - Mesa Geitonia Region: Limassol





Price: €380 000 + VAT

VAT for this property is €19,000 or €72,200. VAT usually is 19%. If it is your first purchase of property, you can have VAT reduced to 5% for the first 150sq.m. of the property.

VAT Excluded

Title transfer fee ~€11 800.00

Price per SQM €3 551.00/m²

Common expenses None

# **Representative: MySpace**

Registration number 229/E Email myspace.cyprus@gmail.com
License number Legal name MYSPACE Real Estate/ A.SP.Thinkrealty Itd

Phone: **+35795129336**, **+35799409010** 

## **Price change history**

€390 000 on Mar 3, 2025 €380 000 on Apr 16, 2025