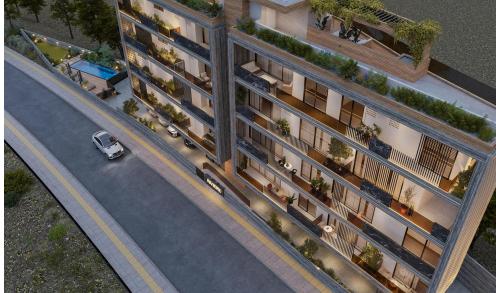

| Parking          | Yes | Property type    | Apartment |
| Floor Number    | 2   |                  |     | Bathrooms        | 2         |

Amenities Location

Location: Limassol - Mesa Geitonia Region: Limassol





Price: €380 000 + VAT

VAT for this property is €19,000 or €72,200. VAT usually is 19%. If it is your first purchase of property, you can have VAT reduced to 5% for the first 150sq.m. of the property.

VAT Excluded

Title transfer fee ~€11 800.00

Price per SQM €3 551.00/m²

Common expenses None

# **Representative: MySpace**

Registration number 229/E Email myspace.cyprus@gmail.com
License number Legal name MYSPACE Real Estate/ A.SP.Thinkrealty Itd

Phone: **+35795129336**, **+35799409010** 

## **Price change history**

€390 000 on Mar 3, 2025 €380 000 on Apr 16, 2025