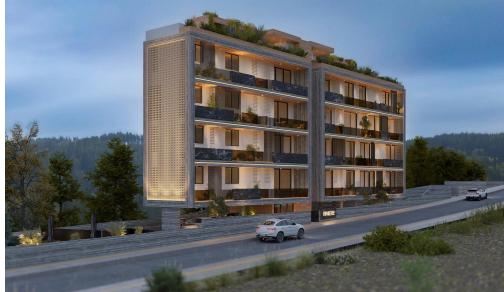

| Parking          | Yes | Property type    | Apartment |
| Floor Number    | 2   |                  |     | Bathrooms        | 2         |

Amenities Location

Location: Limassol - Mesa Geitonia Region: Limassol





Price: €380 000 + VAT

VAT for this property is €19,000 or €72,200. VAT usually is 19%. If it is your first purchase of property, you can have VAT reduced to 5% for the first 150sq.m. of the property.

VAT Excluded

Title transfer fee ~€11 800.00

Price per SQM €3 551.00/m²

Common expenses None

# **Representative: MySpace**

Registration number 229/E Email myspace.cyprus@gmail.com
License number Legal name MYSPACE Real Estate/ A.SP.Thinkrealty Itd

Phone: **+35795129336**, **+35799409010** 

## **Price change history**

€390 000 on Mar 3, 2025 €380 000 on Apr 16, 2025