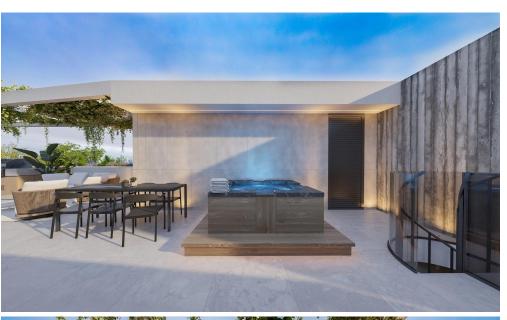

| Yes | Property type    | Apartment |
| Floor Number    | 2   |                  |     | Bathrooms        | 2         |

Amenities Location

Location: Limassol - Mesa Geitonia Region: Limassol





Price: €380 000 + VAT

VAT for this property is €19,000 or €72,200. VAT usually is 19%. If it is your first purchase of property, you can have VAT reduced to 5% for the first 150sq.m. of the property.

VAT Excluded

Title transfer fee ~€11 800.00

Price per SQM €3 551.00/m²

Common expenses None

# **Representative: MySpace**

Registration number 229/E Email myspace.cyprus@gmail.com
License number Legal name MYSPACE Real Estate/ A.SP.Thinkrealty Itd

Phone: **+35795129336**, **+35799409010** 

## **Price change history**

€390 000 on Mar 3, 2025 €380 000 on Apr 16, 2025