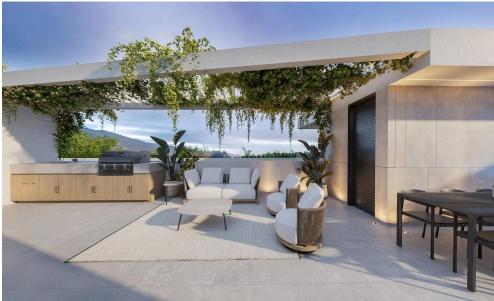

| Yes | Property type    | Apartment |
| Floor Number    | 2   |                  |     | Bathrooms        | 2         |

Amenities Location

Location: Limassol - Mesa Geitonia Region: Limassol





Price: €380 000 + VAT

VAT for this property is €19,000 or €72,200. VAT usually is 19%. If it is your first purchase of property, you can have VAT reduced to 5% for the first 150sq.m. of the property.

VAT Excluded

Title transfer fee ~€11 800.00

Price per SQM €3 551.00/m²

Common expenses None

# **Representative: MySpace**

Registration number 229/E Email myspace.cyprus@gmail.com
License number Legal name MYSPACE Real Estate/ A.SP.Thinkrealty Itd

Phone: **+35795129336**, **+35799409010** 

## **Price change history**

€390 000 on Mar 3, 2025 €380 000 on Apr 16, 2025