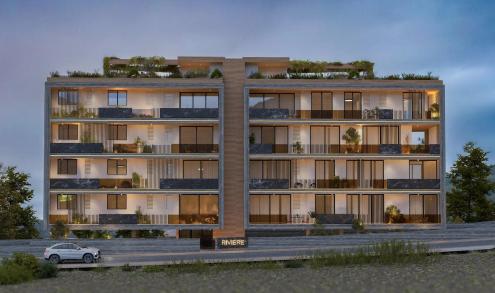

rking          | Yes | Property type    | Apartment |
| Floor Number    | 2   |                  |     | Bathrooms        | 2         |

Amenities Location

Location: Limassol - Mesa Geitonia Region: Limassol





Price: €380 000 + VAT

VAT for this property is €19,000 or €72,200. VAT usually is 19%. If it is your first purchase of property, you can have VAT reduced to 5% for the first 150sq.m. of the property.

VAT Excluded

Title transfer fee ~€11 800.00

Price per SQM €3 551.00/m²

Common expenses None

# **Representative: MySpace**

Registration number 229/E Email myspace.cyprus@gmail.com
License number Legal name MYSPACE Real Estate/ A.SP.Thinkrealty Itd

Phone: **+35795129336**, **+35799409010** 

## **Price change history**

€390 000 on Mar 3, 2025 €380 000 on Apr 16, 2025