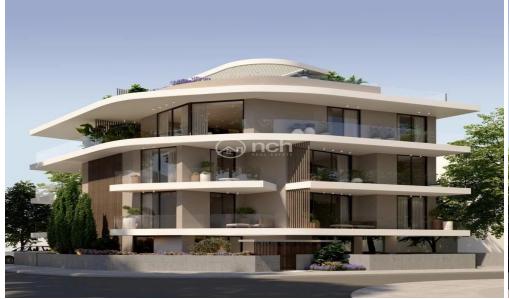

## 2 Bedroom Apartment for Sale in Limassol - Agios Nektarios

Contemporary two bedroom apartment with roof garden for sale in Agios Nektarios, Limassol

The development will be in the heart of Limassol city having access to all main amenities and roads.

The apartment will cover 85m2 of internal area and will have a covered veranda of 12m2, 18m2 uncovered veranda and 58m2 roof garden. It will have a storage of 2m2.

| Property Info                                         |                 | Plot / Are | a Info | Additional info                                             |                                               |
|-------------------------------------------------------|-----------------|------------|--------|-------------------------------------------------------------|-----------------------------------------------|
| Covered Area<br>Energy Efficiency<br>Air Conditioning | 85<br>N/A<br>No | Parking    | No     | Reference Number<br>Property type<br>Condition<br>Bathrooms | 51978<br>Apartment<br>Under Construction<br>2 |