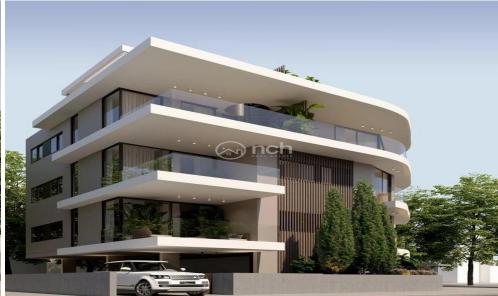

## 2 Bedroom Apartment for Sale in Limassol - Agios Nektarios

Contemporary two bedroom apartment with roof garden for sale in Agios Nektarios, Limassol

The development will be in the heart of Limassol city having access to all main amenities and roads.

The apartment will cover 85m2 of internal area and will have a covered veranda of 12m2, 18m2 uncovered veranda and 58m2 roof garden. It will have a storage of 2m2.

| Property Info                                         |                 | Plot / Are | a Info | Additional info                                             |                                               |
|-------------------------------------------------------|-----------------|------------|--------|-------------------------------------------------------------|-----------------------------------------------|
| Covered Area<br>Energy Efficiency<br>Air Conditioning | 85<br>N/A<br>No | Parking    | No     | Reference Number<br>Property type<br>Condition<br>Bathrooms | 51978<br>Apartment<br>Under Construction<br>2 |