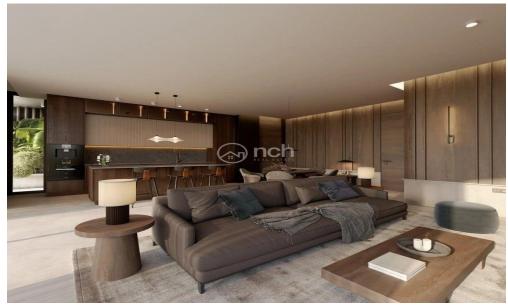

## 2 Bedroom Apartment for Sale in Limassol - Agios Nektarios

Contemporary two bedroom apartment with roof garden for sale in Agios Nektarios, Limassol

The development will be in the heart of Limassol city having access to all main amenities and roads.

The apartment will cover 85m2 of internal area and will have a covered veranda of 12m2, 18m2 uncovered veranda and 58m2 roof garden. It will have a storage of 2m2.

| Property Info                                         |                 | Plot / Are | a Info | Additional info                                             |                                               |
|-------------------------------------------------------|-----------------|------------|--------|-------------------------------------------------------------|-----------------------------------------------|
| Covered Area<br>Energy Efficiency<br>Air Conditioning | 85<br>N/A<br>No | Parking    | No     | Reference Number<br>Property type<br>Condition<br>Bathrooms | 51978<br>Apartment<br>Under Construction<br>2 |