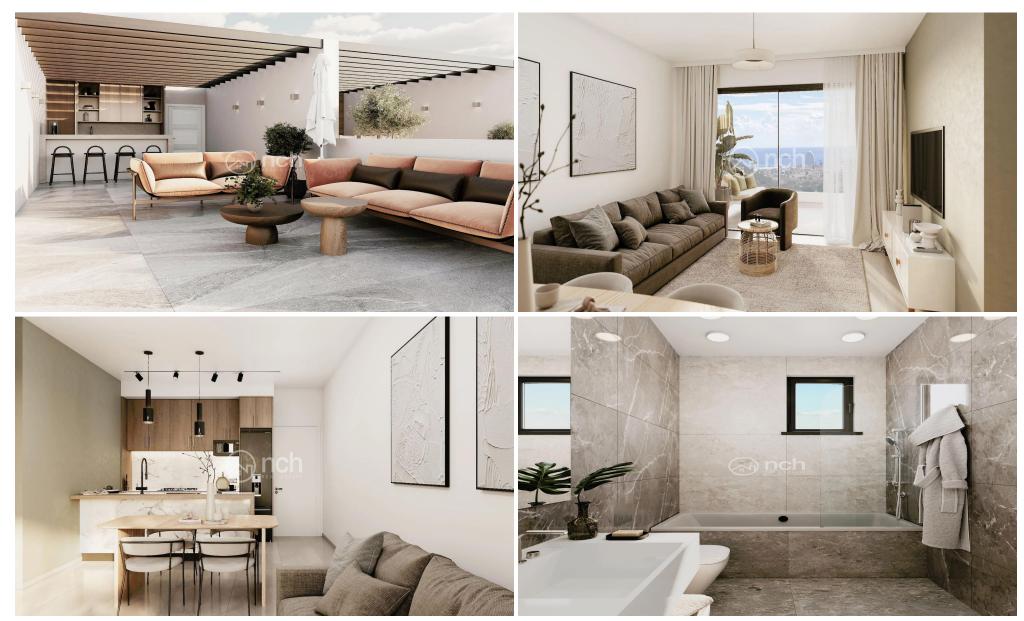

## 1 Bedroom Apartment for Sale in Germasogeia, Limassol District

Modern one bedroom apartment with roof terrace for sale in Germasogeia area, Limassol

The new buildings will be a stone's throw from the Private Folly's school, the German Onchology hospital, New MIEEK Gevernment college, minutes away from the high way, less than 10 minutes from the blue flag Dasoudi beach. Its strategic position ensures that residents enjoy the best of both worlds – the vibrant city life and the serene ambiance of a wellplanned residential community.

The buildings will offer a variety of unit layouts, with a Mix of 1 & 2 bedroom apartments. Each unit will feature an open-concept living spaces, large windows, and private balconies, maximizing n...

| Property Info                                         |                           | Plot / Area Info |                     | Additional info  |                           |
|-------------------------------------------------------|---------------------------|------------------|---------------------|------------------|---------------------------|
| Covered Area<br>Energy Efficiency<br>Air Conditioning | 50<br>A<br>All rooms, Yes |                  |                     | Reference Number | 54001                     |
|                                                       |                           | Pool<br>Parking  | Yes<br>Covered, Yes | Property type    | Apartment                 |
|                                                       |                           |                  |                     | Condition        | <b>Under Construction</b> |
|                                                       |                           |                  |                     | Bathrooms        | 1                         |