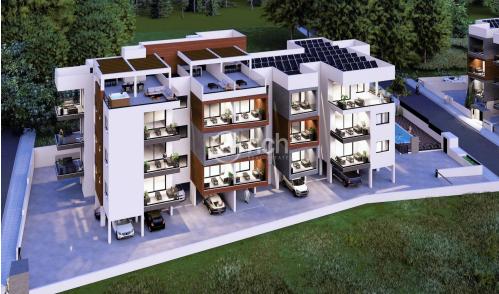

## 1 Bedroom Apartment for Sale in Germasogeia, Limassol District

Modern one bedroom apartment with roof terrace for sale in Germasogeia area, Limassol

The new buildings will be a stone's throw from the Private Folly's school, the German Onchology hospital, New MIEEK Gevernment college, minutes away from the high way, less than 10 minutes from the blue flag Dasoudi beach. Its strategic position ensures that residents enjoy the best of both worlds – the vibrant city life and the serene ambiance of a wellplanned residential community.

The buildings will offer a variety of unit layouts, with a Mix of 1 & 2 bedroom apartments. Each unit will feature an open-concept living spaces, large windows, and private balconies, maximizing n...

| Property Info                                         |                           | Plot / Area Info |                     | Additional info  |                           |
|-------------------------------------------------------|---------------------------|------------------|---------------------|------------------|---------------------------|
| Covered Area<br>Energy Efficiency<br>Air Conditioning | 50<br>A<br>All rooms, Yes |                  |                     | Reference Number | 54001                     |
|                                                       |                           | Pool<br>Parking  | Yes<br>Covered, Yes | Property type    | Apartment                 |
|                                                       |                           |                  |                     | Condition        | <b>Under Construction</b> |
|                                                       |                           |                  |                     | Bathrooms        | 1                         |