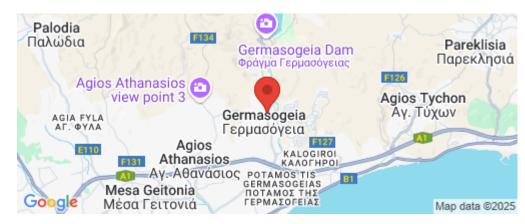

1/4

Amenities Location

Location: Germasogeia Region: Limassol

Coordinates: **34.7227518** / **33.0845277** 

Storage room

Price: €299 900 + VAT

VAT for this property is €14,995 or €56,981. VAT usually is 19%. If it is your first purchase of property, you can have VAT reduced to 5% for the first 150sq.m. of the property.