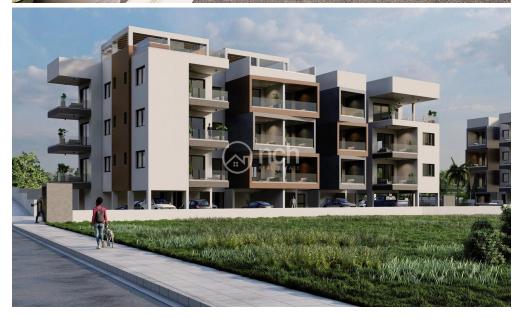

## 1 Bedroom Apartment for Sale in Germasogeia, Limassol District

Modern one bedroom apartment with roof terrace for sale in Germasogeia area, Limassol

The new buildings will be a stone's throw from the Private Folly's school, the German Onchology hospital, New MIEEK Gevernment college, minutes away from the high way, less than 10 minutes from the blue flag Dasoudi beach. Its strategic position ensures that residents enjoy the best of both worlds – the vibrant city life and the serene ambiance of a wellplanned residential community.

The buildings will offer a variety of unit layouts, with a Mix of 1 & 2 bedroom apartments. Each unit will feature an open-concept living spaces, large windows, and private balconies, maximizing n...

| Property Info                                         |                           | Plot / Area Info |                     | Additional info  |                           |
|-------------------------------------------------------|---------------------------|------------------|---------------------|------------------|---------------------------|
| Covered Area<br>Energy Efficiency<br>Air Conditioning | 50<br>A<br>All rooms, Yes |                  |                     | Reference Number | 54001                     |
|                                                       |                           | Pool<br>Parking  | Yes<br>Covered, Yes | Property type    | Apartment                 |
|                                                       |                           |                  |                     | Condition        | <b>Under Construction</b> |
|                                                       |                           |                  |                     | Bathrooms        | 1                         |