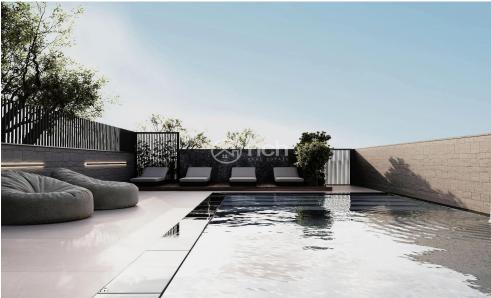

The buildings will offer a variety of unit layouts, with a Mix of 1 & 2 bedroom apartments. Each unit will feature an open-concept living spaces, large windows, and private balconies, maximizing n...

| Property Info                                         |                           | Plot / Area Info |                     | Additional info  |                           |
|-------------------------------------------------------|---------------------------|------------------|---------------------|------------------|---------------------------|
| Covered Area<br>Energy Efficiency<br>Air Conditioning | 50<br>A<br>All rooms, Yes |                  |                     | Reference Number | 54001                     |
|                                                       |                           | Pool<br>Parking  | Yes<br>Covered, Yes | Property type    | Apartment                 |
|                                                       |                           |                  |                     | Condition        | <b>Under Construction</b> |
|                                                       |                           |                  |                     | Bathrooms        | 1                         |