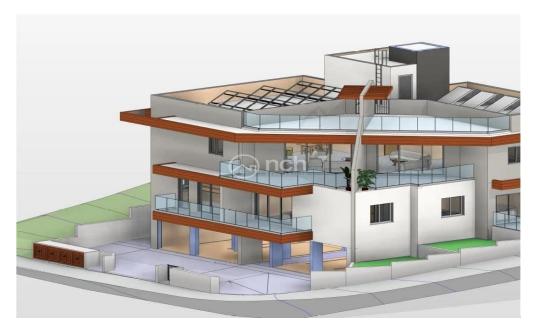

## 2 Bedroom Apartment for Sale in Episkopi Lemesou, Limassol District

For sale: a modern apartment in a gated complex, currently under construction and set to be completed in 2026.

This beautifully designed unit offers 97 m<sup>2</sup> of internal space, 35m2 of covered verandas and provision for roof garden, it features two spacious bedrooms and two well-appointed bathrooms. Located on the second floor of a two-story building with an elevator, it's perfect for anyone looking for convenience and ease of access.