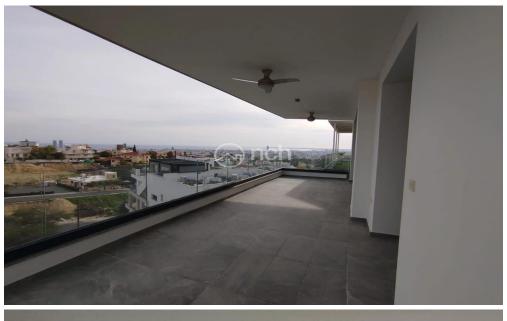

## 4 Bedroom Apartment for Sale in Limassol - Panthea

Stunning sea view four bedroom penthouse with studio in Panthea, Limassol

With a spacious internal area of 150 m2, this modern residence combines elegance and comfort. Built in 2020, it features an efficient layout that maximizes space and natural light.

The apartment boasts a beautiful sea view. Enjoy the convenience of an elevator that takes you directly to your floor, making access easy and hassle-free. The penthouse is equipped with underfloor heating, ensuring a cozy atmosphere during the cooler months.