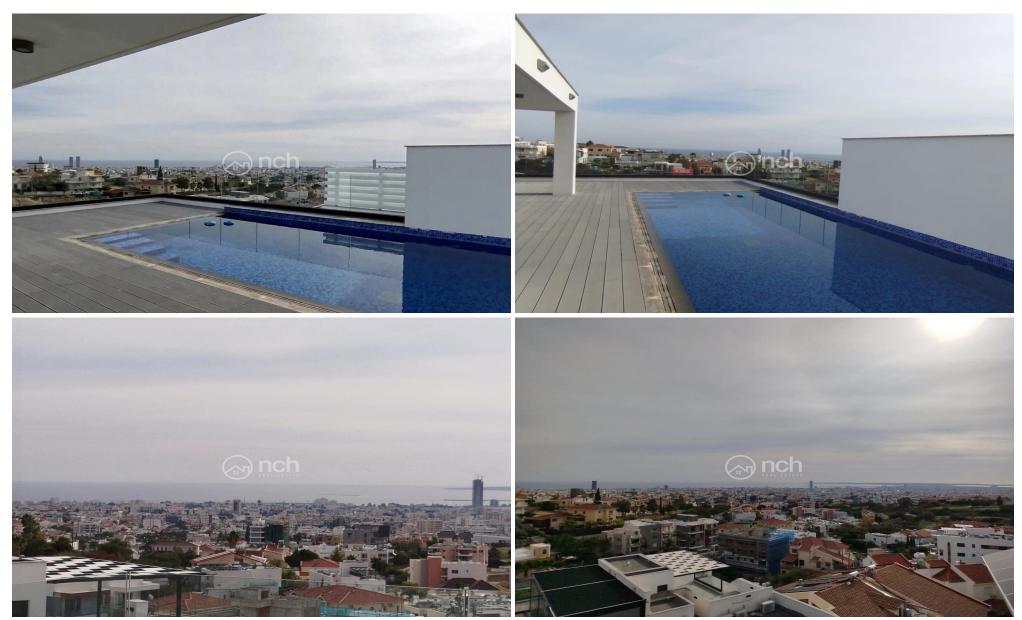

## 4 Bedroom Apartment for Sale in Limassol - Panthea

Stunning sea view four bedroom penthouse with studio in Panthea, Limassol

With a spacious internal area of 150 m2, this modern residence combines elegance and comfort. Built in 2020, it features an efficient layout that maximizes space and natural light.

The apartment boasts a beautiful sea view. Enjoy the convenience of an elevator that takes you directly to your floor, making access easy and hassle-free. The penthouse is equipped with underfloor heating, ensuring a cozy atmosphere during the cooler months.