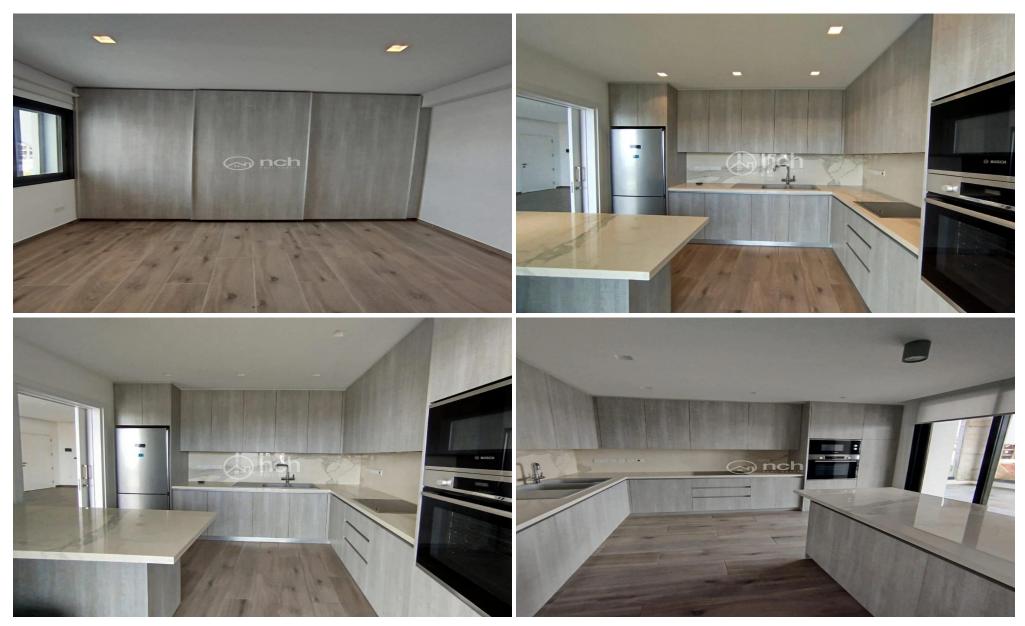

## 4 Bedroom Apartment for Sale in Limassol - Panthea

Stunning sea view four bedroom penthouse with studio in Panthea, Limassol

With a spacious internal area of 150 m2, this modern residence combines elegance and comfort. Built in 2020, it features an efficient layout that maximizes space and natural light.

The apartment boasts a beautiful sea view. Enjoy the convenience of an elevator that takes you directly to your floor, making access easy and hassle-free. The penthouse is equipped with underfloor heating, ensuring a cozy atmosphere during the cooler months.