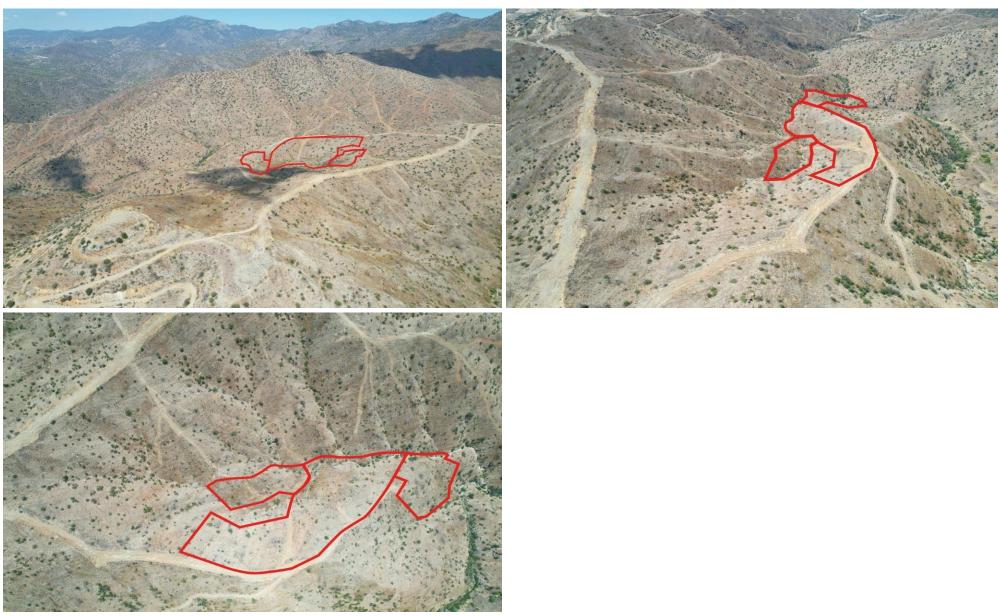

# 19,399m<sup>2</sup> Plot for Sale in Eptagoneia, Limassol District

The property consists of three fields in Eptagoneia. They are located 2,6km from lamatiki primary school and 1,7km from the main road connecting Eptagoneia with the nearby villages.

The fields have a total area of 19,399sqm.

The field falls within the protection zone (Z1).

| Property Info | Plot / Area Info |       | Additional info                   |                        |  |
|---------------|------------------|-------|-----------------------------------|------------------------|--|
|               | Plot area        | 19399 | Reference Number<br>Property type | 8306<br>Land and Plots |  |