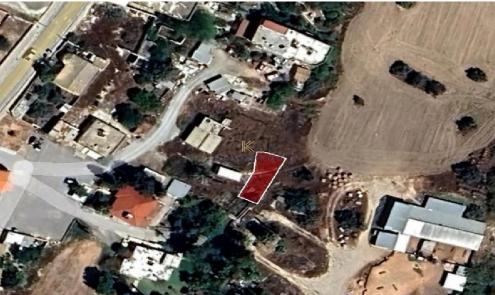

Plot for sale in Pyla, Larnaca. Land of 168 sq. m. with 120% building density and 70% land coverage, zone H1. The field has regular shape, even surface and it is landlocked.

Title Deed Available.

| Property Info | Plot / Area Info |     | Additional info  |                       |
|---------------|------------------|-----|------------------|-----------------------|
|               | Plot area        | 168 | Reference Number | 43407                 |
|               |                  |     | Property type    | <b>Land and Plots</b> |