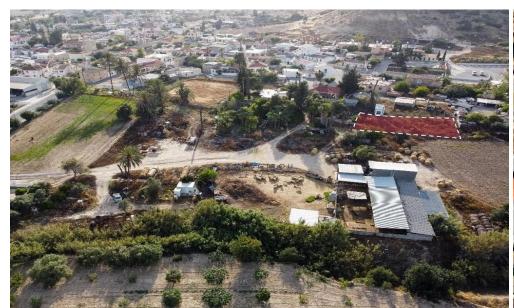

## **168m<sup>2</sup> Plot for Sale in Pyla, Larnaca District**

Plot in Pyla Area, Larnaca. Close to all amenities including schools, supermarket, banks, shops, restaurants etc. Is just 5-10-minute walk from the beach, 5-Star Hotels and with a short drive distance to Larnaca Town Centre and Larnaca International Airport. It has an easy access to Larnaca, Ayia Napa, Protaras, Nicosia motorway.

Plot for sale in Pyla, Larnaca. Land of 168 sq. m. with 120% building density and 70% land coverage, zone H1. The field has regular shape, even surface and it is landlocked.

Title Deed Available.

| Property Info | Plot / Area Info |     | Additional info  |                       |
|---------------|------------------|-----|------------------|-----------------------|
|               | Plot area        | 168 | Reference Number | 43407                 |
|               |                  |     | Property type    | <b>Land and Plots</b> |