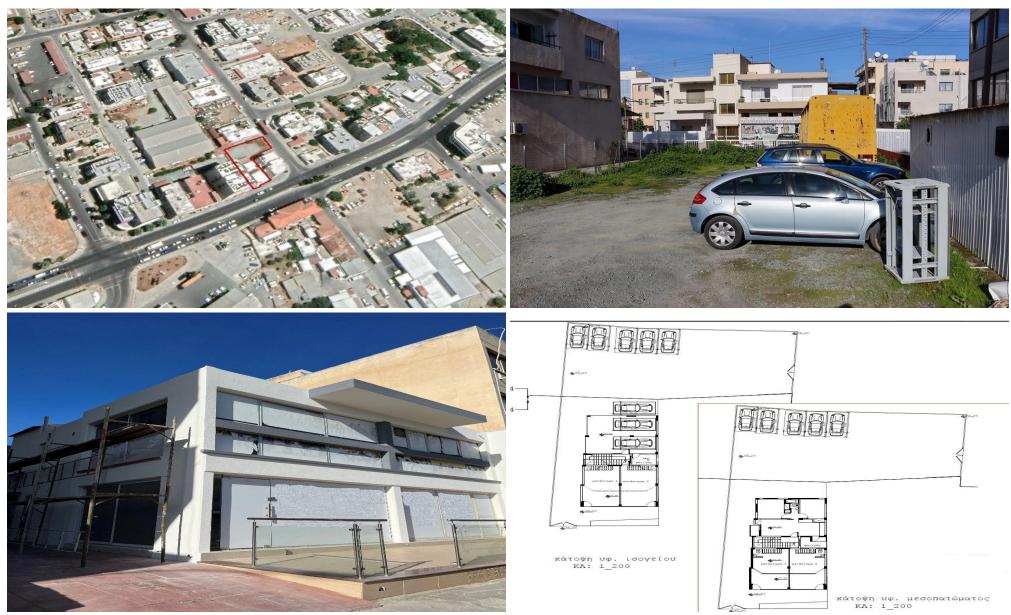

#### for Sale in Limassol - Omonoia

A plot in Omonoias, Limassol. Total land area 628 sq.m. It falls into commercial zone with building density 140% and coverage ratio 50%. In the plot there is a building. Also available planning permits for a commercial building.

| Property Info | Plot / Area Info |     | Additional info                   |       |  |
|---------------|------------------|-----|-----------------------------------|-------|--|
|               | Plot area        | 628 | Reference Number<br>Property type | 39953 |  |