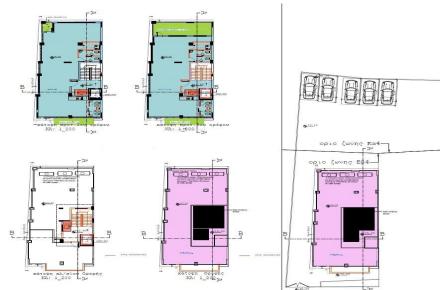

#### for Sale in Limassol - Omonoia

A plot in Omonoias, Limassol. Total land area 628 sq.m. It falls into commercial zone with building density 140% and coverage ratio 50%. In the plot there is a building. Also available planning permits for a commercial building.

| Property Info | Plot / Area Info |     | Additional info                   |       |  |
|---------------|------------------|-----|-----------------------------------|-------|--|
|               | Plot area        | 628 | Reference Number<br>Property type | 39953 |  |