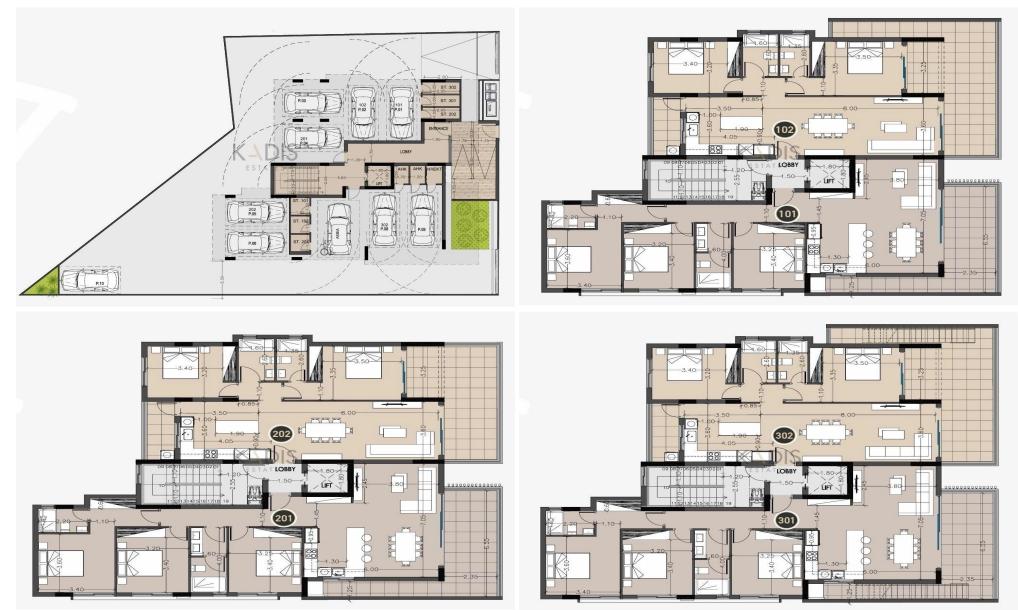

### **3 Bedroom Apartment for Sale in Limassol District**

| <ul> <li>•3+1 bedrooms</li> <li>•2 W/C</li> <li>•Internal Area 137m2</li> <li>•Covered Verandas 18m2</li> <li>•Roof Garden 49.3m2</li> <li>•Covered Parking</li> <li>•Underfloor Heating</li> <li>•Smart Home</li> <li>•Storage</li> </ul> |                                                                 | Po               | Kato Mesa Geiton<br>Μέσα Γειτον<br>Κάτω |                                                             | Agios Tychon<br>Αγ. Τύχων            |  |
|--------------------------------------------------------------------------------------------------------------------------------------------------------------------------------------------------------------------------------------------|-----------------------------------------------------------------|------------------|-----------------------------------------|-------------------------------------------------------------|--------------------------------------|--|
| Property Info                                                                                                                                                                                                                              |                                                                 | Plot / Area Info |                                         | Additional info                                             |                                      |  |
| Covered Area<br>Heating<br>Air Conditioning                                                                                                                                                                                                | 137<br>Underfloor Heating, Yes<br>All rooms, Yes                | Parking          | Covered, Yes                            | Reference Number<br>Property type<br>Condition<br>Bathrooms | 10693<br>Apartment<br>Brand New<br>2 |  |
| Amenities                                                                                                                                                                                                                                  | Location                                                        |                  |                                         |                                                             |                                      |  |
| • Elevator                                                                                                                                                                                                                                 | Region: <b>Limassol</b><br>Coordinates: <b>34.71365129953</b> : | 1 / 33.0876142   | 42934                                   |                                                             |                                      |  |