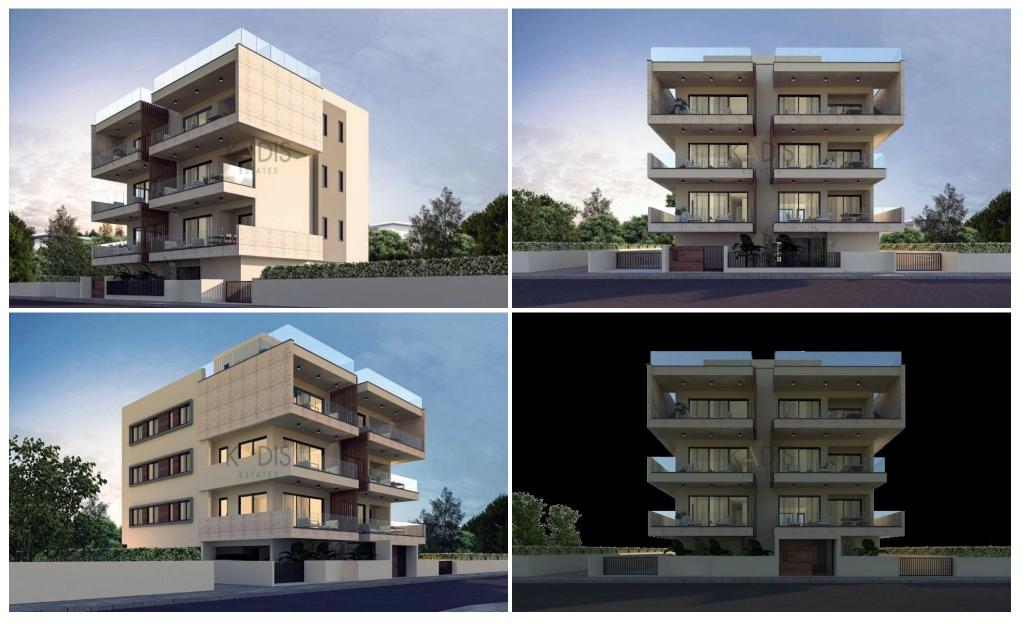

### **3 Bedroom Apartment for Sale in Limassol District**

| <ul> <li>•3+1 bedrooms</li> <li>•2 W/C</li> <li>•Internal Area 137m2</li> <li>•Covered Verandas 18m2</li> <li>•Roof Garden 49.3m2</li> <li>•Covered Parking</li> <li>•Underfloor Heating</li> <li>•Smart Home</li> <li>•Storage</li> </ul> |                                                                 | Po               | Kato Mesa Geiton<br>Μέσα Γειτον<br>Κάτω |                                                             | Agios Tychon<br>Αγ. Τύχων            |  |
|--------------------------------------------------------------------------------------------------------------------------------------------------------------------------------------------------------------------------------------------|-----------------------------------------------------------------|------------------|-----------------------------------------|-------------------------------------------------------------|--------------------------------------|--|
| Property Info                                                                                                                                                                                                                              |                                                                 | Plot / Area Info |                                         | Additional info                                             |                                      |  |
| Covered Area<br>Heating<br>Air Conditioning                                                                                                                                                                                                | 137<br>Underfloor Heating, Yes<br>All rooms, Yes                | Parking          | Covered, Yes                            | Reference Number<br>Property type<br>Condition<br>Bathrooms | 10693<br>Apartment<br>Brand New<br>2 |  |
| Amenities                                                                                                                                                                                                                                  | Location                                                        |                  |                                         |                                                             |                                      |  |
| • Elevator                                                                                                                                                                                                                                 | Region: <b>Limassol</b><br>Coordinates: <b>34.71365129953</b> : | 1 / 33.0876142   | 42934                                   |                                                             |                                      |  |