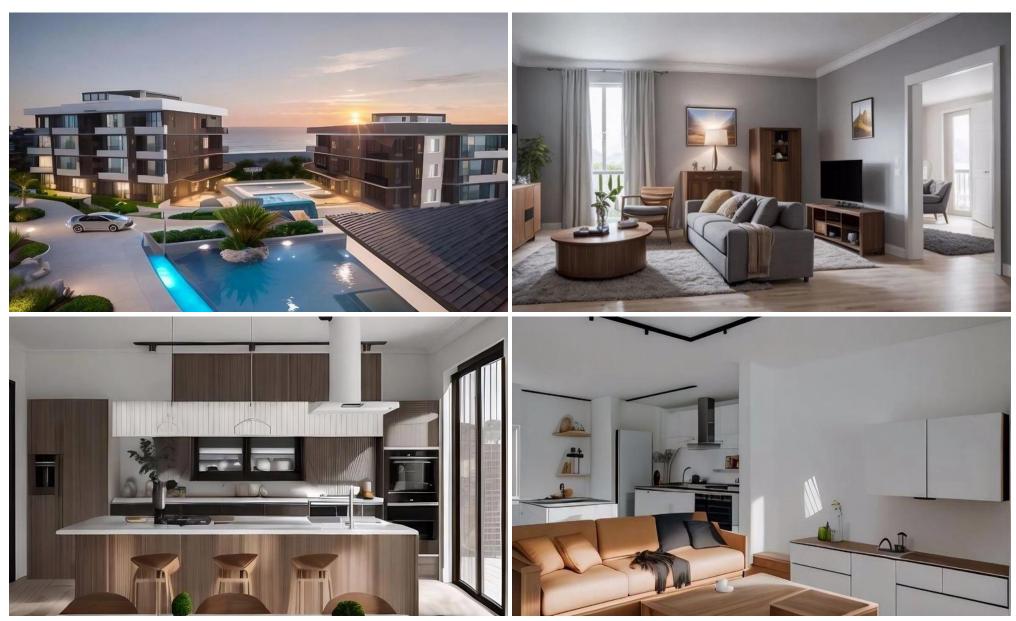

## 1 Bedroom Apartment for Sale in Paphos District

One Bedroom Ground Floor Apartment For Sale in Moutallos, Paphos – Title Deeds (New Build Process) Comprising of two contemporary blocks of apartments, this development is a perfect fusion of style, convenience, and coastal charm. Nestled in the picturesque Moutallos area of Paphos. The complex offers the luxury of being a stone's throw away from the tranquil embrace of the beach. The apartments, ranging from 1 to 3 bedrooms, are meticulously designed to provide spacious and comfortable living spaces to suit various lifestyle preferences. Each apartment comes with its own private parking space, ensuring easy and secure access to your abode. For your shop...