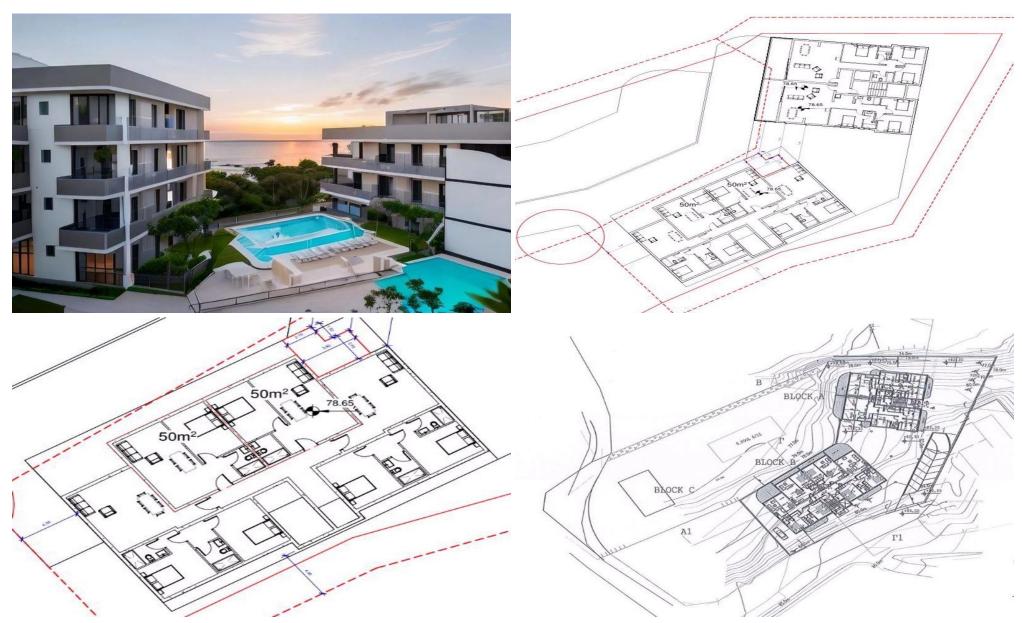

## 1 Bedroom Apartment for Sale in Paphos District

One Bedroom Ground Floor Apartment For Sale in Moutallos, Paphos – Title Deeds (New Build Process) Comprising of two contemporary blocks of apartments, this development is a perfect fusion of style, convenience, and coastal charm. Nestled in the picturesque Moutallos area of Paphos. The complex offers the luxury of being a stone's throw away from the tranquil embrace of the beach. The apartments, ranging from 1 to 3 bedrooms, are meticulously designed to provide spacious and comfortable living spaces to suit various lifestyle preferences. Each apartment comes with its own private parking space, ensuring easy and secure access to your abode. For your shop...

Property Info Plot / Area Info

Covered Area 50

Amenities Location

Region: **Paphos** 

Coordinates: 34.78243 / 32.417