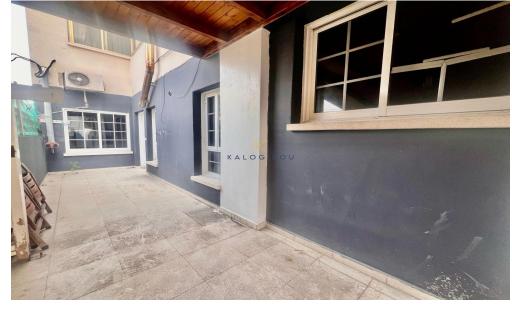

Ground floor Apartment for sale in Larnaca, Chrysopolitissa area. The property consists of an open plan kitchen, living room, one bathroom with wc and three bedrooms. The internal covered area is 80 sq.m. plus 20 sq.mm verandas.

The flat needs fully renovation.

Title Deed Available.

| Property Info |    | Plot / Area Info |              | Additional info  |                  |
|---------------|----|------------------|--------------|------------------|------------------|
| Covered Area  | 80 | Parking          | Covered, Yes | Reference Number | 50791            |
|               |    |                  |              | Property type    | <b>Apartment</b> |
|               |    |                  |              | Condition        | <b>Pre-Owned</b> |
|               |    |                  |              | Bathrooms        | 1                |