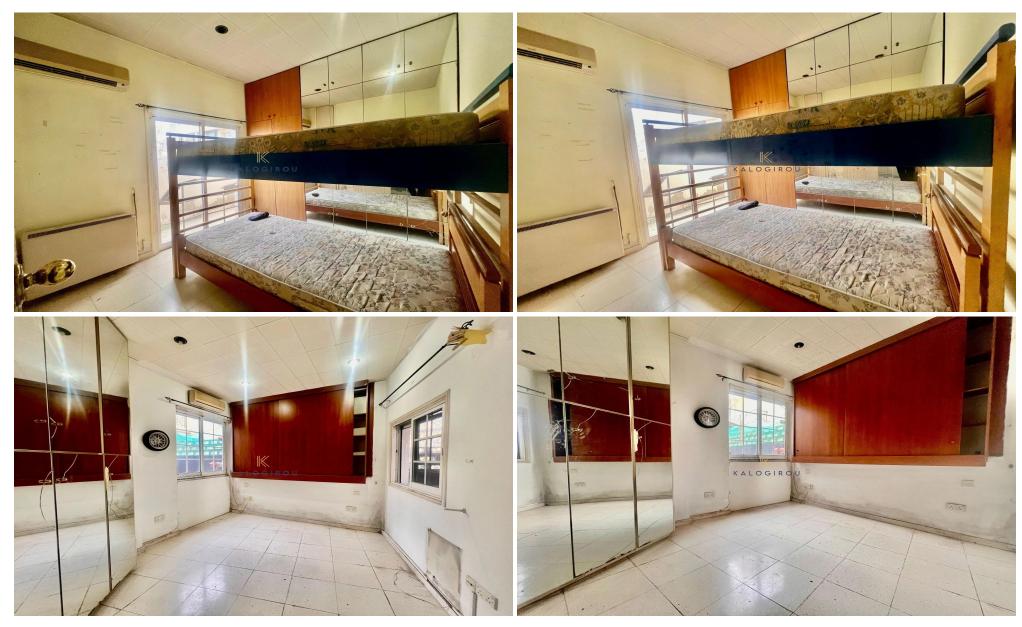

Ground floor Apartment for sale in Larnaca, Chrysopolitissa area. The property consists of an open plan kitchen, living room, one bathroom with wc and three bedrooms. The internal covered area is 80 sq.m. plus 20 sq.mm verandas.

The flat needs fully renovation.

Title Deed Available.

| Property Info |    | Plot / Area Info |              | Additional info  |                  |
|---------------|----|------------------|--------------|------------------|------------------|
| Covered Area  | 80 | Parking          | Covered, Yes | Reference Number | 50791            |
|               |    |                  |              | Property type    | <b>Apartment</b> |
|               |    |                  |              | Condition        | <b>Pre-Owned</b> |
|               |    |                  |              | Bathrooms        | 1                |