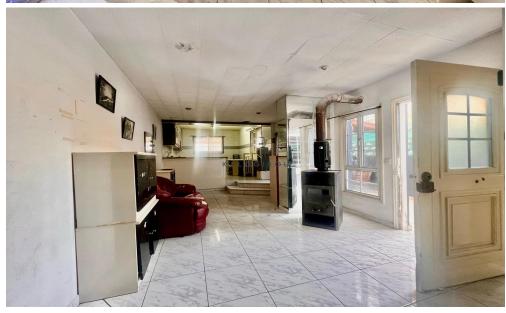

Ground floor Apartment for sale in Larnaca, Chrysopolitissa area. The property consists of an open plan kitchen, living room, one bathroom with wc and three bedrooms. The internal covered area is 80 sq.m. plus 20 sq.mm verandas.

The flat needs fully renovation.

Title Deed Available.

| Property Info |    | Plot / Area Info |              | Additional info  |                  |
|---------------|----|------------------|--------------|------------------|------------------|
| Covered Area  | 80 | Parking          | Covered, Yes | Reference Number | 50791            |
|               |    |                  |              | Property type    | <b>Apartment</b> |
|               |    |                  |              | Condition        | <b>Pre-Owned</b> |
|               |    |                  |              | Bathrooms        | 1                |