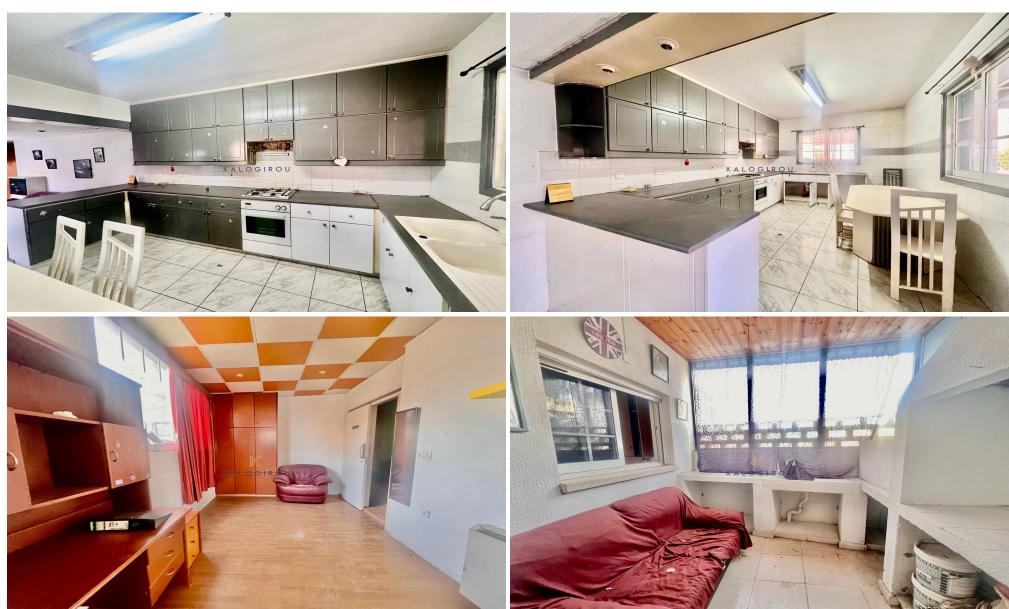

Ground floor Apartment for sale in Larnaca, Chrysopolitissa area. The property consists of an open plan kitchen, living room, one bathroom with wc and three bedrooms. The internal covered area is 80 sq.m. plus 20 sq.mm verandas.

The flat needs fully renovation.

Title Deed Available.

| Property Info |    | Plot / Area Info |              | Additional info  |                  |
|---------------|----|------------------|--------------|------------------|------------------|
| Covered Area  | 80 | Parking          | Covered, Yes | Reference Number | 50791            |
|               |    |                  |              | Property type    | <b>Apartment</b> |
|               |    |                  |              | Condition        | <b>Pre-Owned</b> |
|               |    |                  |              | Bathrooms        | 1                |