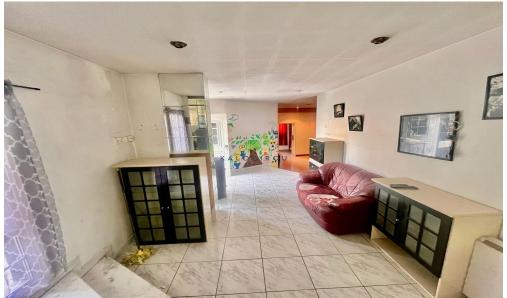

Ground floor Apartment for sale in Larnaca, Chrysopolitissa area. The property consists of an open plan kitchen, living room, one bathroom with wc and three bedrooms. The internal covered area is 80 sq.m. plus 20 sq.mm verandas.

The flat needs fully renovation.

Title Deed Available.

| Property Info |    | Plot / Area Info |              | Additional info  |                  |
|---------------|----|------------------|--------------|------------------|------------------|
| Covered Area  | 80 | Parking          | Covered, Yes | Reference Number | 50791            |
|               |    |                  |              | Property type    | <b>Apartment</b> |
|               |    |                  |              | Condition        | <b>Pre-Owned</b> |
|               |    |                  |              | Bathrooms        | 1                |