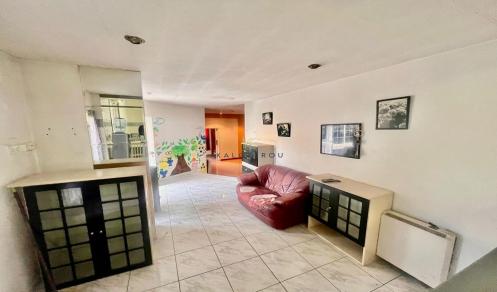

Ground floor Apartment for sale in Larnaca, Chrysopolitissa area. The property consists of an open plan kitchen, living room, one bathroom with wc and three bedrooms. The internal covered area is 80 sq.m. plus 20 sq.mm verandas.

The flat needs fully renovation.

Title Deed Available.

| Property Info |    | Plot / Area Info |              | Additional info  |                  |
|---------------|----|------------------|--------------|------------------|------------------|
| Covered Area  | 80 | Parking          | Covered, Yes | Reference Number | 50791            |
|               |    |                  |              | Property type    | <b>Apartment</b> |
|               |    |                  |              | Condition        | <b>Pre-Owned</b> |
|               |    |                  |              | Bathrooms        | 1                |