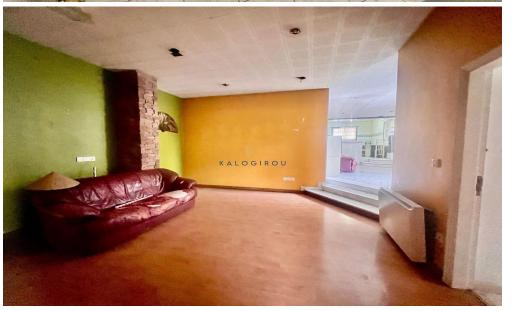

Ground floor Apartment for sale in Larnaca, Chrysopolitissa area. The property consists of an open plan kitchen, living room, one bathroom with wc and three bedrooms. The internal covered area is 80 sq.m. plus 20 sq.mm verandas.

The flat needs fully renovation.

Title Deed Available.

| Property Info |    | Plot / Area Info |              | Additional info  |                  |
|---------------|----|------------------|--------------|------------------|------------------|
| Covered Area  | 80 | Parking          | Covered, Yes | Reference Number | 50791            |
|               |    |                  |              | Property type    | <b>Apartment</b> |
|               |    |                  |              | Condition        | <b>Pre-Owned</b> |
|               |    |                  |              | Bathrooms        | 1                |