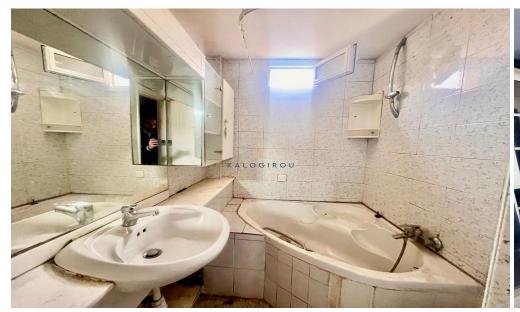

Ground floor Apartment for sale in Larnaca, Chrysopolitissa area. The property consists of an open plan kitchen, living room, one bathroom with wc and three bedrooms. The internal covered area is 80 sq.m. plus 20 sq.mm verandas.

The flat needs fully renovation.

Title Deed Available.

| Property Info |    | Plot / Area Info |              | Additional info  |                  |
|---------------|----|------------------|--------------|------------------|------------------|
| Covered Area  | 80 | Parking          | Covered, Yes | Reference Number | 50791            |
|               |    |                  |              | Property type    | <b>Apartment</b> |
|               |    |                  |              | Condition        | <b>Pre-Owned</b> |
|               |    |                  |              | Bathrooms        | 1                |