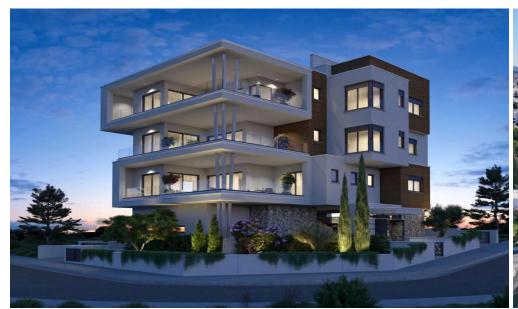

## 3 Bedroom Apartment for Sale in Limassol - Panthea

Situated in the prestigious Panthea area of Limassol, this elegant three-bedroom apartment offers a harmonious blend of modern luxury, comfort, and captivating views of the city and coastline. The apartment features expansive interiors with high-end finishes and floor-to-ceiling windows that flood the space with natural light, creating a welcoming and bright atmosphere.

The open-plan living and dining area seamlessly connect to a modern kitchen, combining style and functionality. The master bedroom offers a private en-suite bathroom, while two additional bedrooms share a beautifully appointed family bathroom, ensuring comfort and privacy. A spacious veranda provides the perfec...