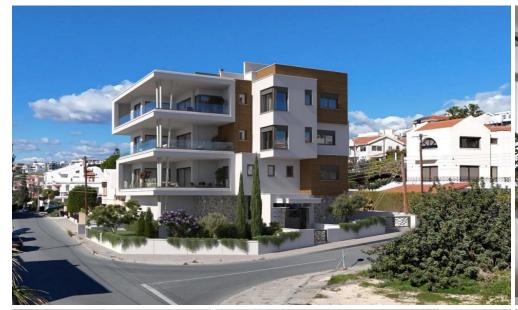

## 3 Bedroom Apartment for Sale in Limassol - Panthea

Situated in the prestigious Panthea area of Limassol, this elegant three-bedroom apartment offers a harmonious blend of modern luxury, comfort, and captivating views of the city and coastline. The apartment features expansive interiors with high-end finishes and floor-to-ceiling windows that flood the space with natural light, creating a welcoming and bright atmosphere.

The open-plan living and dining area seamlessly connect to a modern kitchen, combining style and functionality. The master bedroom offers a private en-suite bathroom, while two additional bedrooms share a beautifully appointed family bathroom, ensuring comfort and privacy. A spacious veranda provides the perfec...