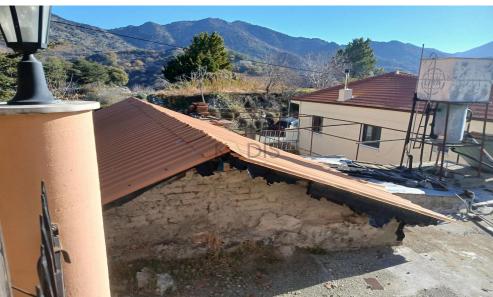

## 517m<sup>2</sup> Plot for Sale in Agros, Limassol District

- •Land Area 517m2
- Building Factor 90%
- Cover Factor 50%

For sale: A stunning building plot in the picturesque village of Agros, boasting a generous size of 1000 m<sup>2</sup>. This prime location offers breathtaking panoramic views of the surrounding mountains and lush countryside, perfect for those looking to build their dream home.

Agros is known for its serene environment, traditional architecture, and warm community spirit. Nestled among rolling hills, this village is an ideal escape from the hustle and bustle of city life. The area is rich in nature, providing ample opportunities for hiking and exploring, while local amenities such as small shops and cafes are j...