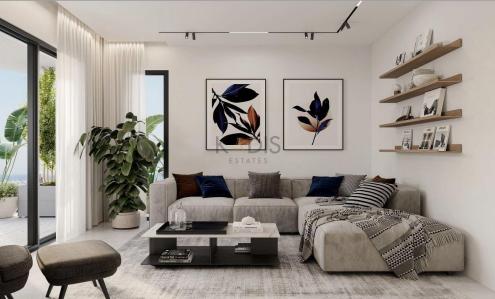

## 3 Bedroom Apartment for Sale in Limassol - Agios Athanasios

- •3 bedrooms
- •4 W/C
- •Internal Area 118m2
- Covered Verandas 59m2
- Covered Parking
- A/C
- Underfloor Heating
- Storage
- •Energy Efficiency "A"

| Property Info                               |                                                  | Plot / Area Info |              | Additional info                                    |                                      |
|---------------------------------------------|--------------------------------------------------|------------------|--------------|----------------------------------------------------|--------------------------------------|
| Covered Area<br>Heating<br>Air Conditioning | 118<br>Underfloor Heating, Yes<br>All rooms, Yes | Parking          | Covered, Yes | Reference Number Property type Condition Bathrooms | 10702<br>Apartment<br>Brand New<br>4 |