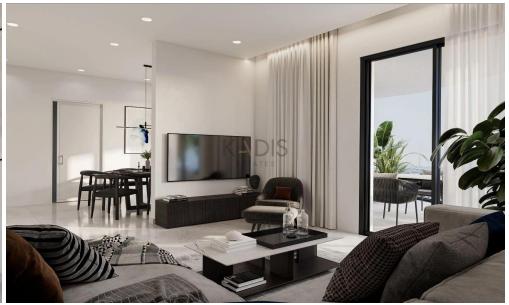

## 3 Bedroom Apartment for Sale in Limassol - Agios Athanasios

- •3 bedrooms
- •4 W/C
- •Internal Area 118m2
- Covered Verandas 59m2
- Covered Parking
- A/C
- Underfloor Heating
- Storage
- •Energy Efficiency "A"