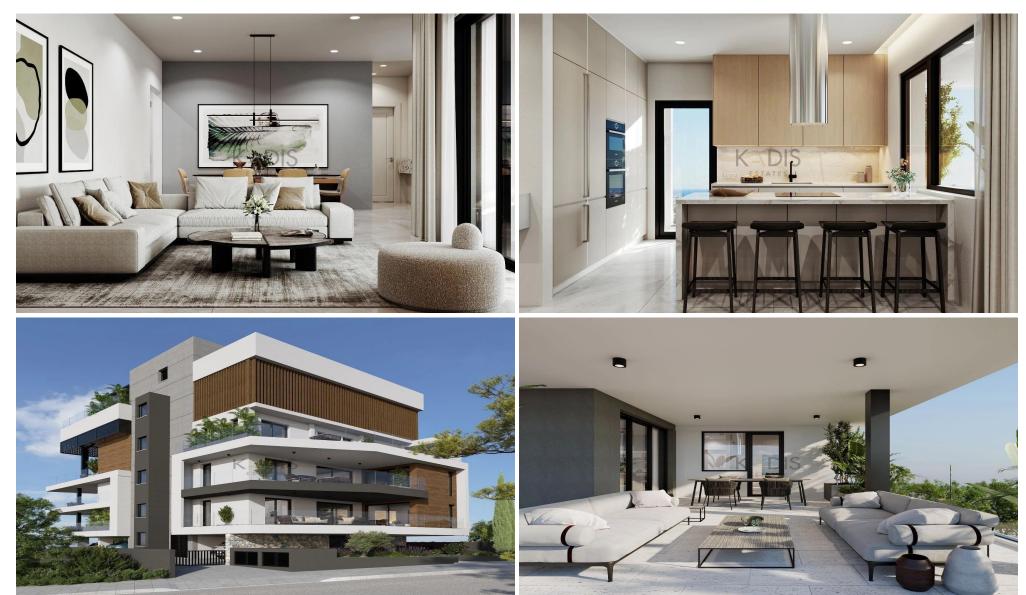

## 3 Bedroom Apartment for Sale in Limassol - Agios Athanasios

- •3 bedrooms
- •4 W/C
- •Internal Area 118m2
- Covered Verandas 59m2
- Covered Parking
- A/C
- Underfloor Heating
- Storage
- •Energy Efficiency "A"

| Property Info                               |                                                  | Plot / Area Info |              | Additional info                                    |                                      |
|---------------------------------------------|--------------------------------------------------|------------------|--------------|----------------------------------------------------|--------------------------------------|
| Covered Area<br>Heating<br>Air Conditioning | 118<br>Underfloor Heating, Yes<br>All rooms, Yes | Parking          | Covered, Yes | Reference Number Property type Condition Bathrooms | 10702<br>Apartment<br>Brand New<br>4 |