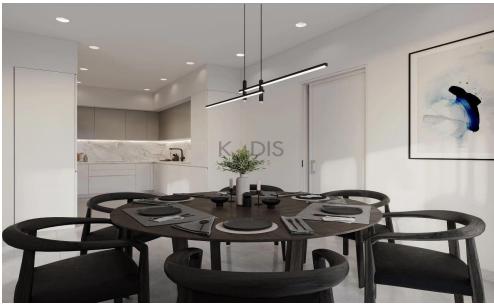

## 3 Bedroom Apartment for Sale in Limassol - Agios Athanasios

- •3 bedrooms
- •4 W/C
- •Internal Area 118m2
- Covered Verandas 59m2
- Covered Parking
- A/C
- Underfloor Heating
- Storage
- •Energy Efficiency "A"