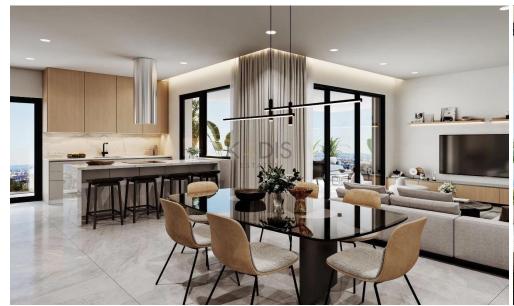

## 3 Bedroom Apartment for Sale in Limassol - Agios Athanasios

- •3 bedrooms
- •4 W/C
- •Internal Area 118m2
- Covered Verandas 59m2
- Covered Parking
- A/C
- Underfloor Heating
- Storage
- •Energy Efficiency "A"

| Property Info                               |                                                  | Plot / Area Info |              | Additional info                                    |                                      |
|---------------------------------------------|--------------------------------------------------|------------------|--------------|----------------------------------------------------|--------------------------------------|
| Covered Area<br>Heating<br>Air Conditioning | 118<br>Underfloor Heating, Yes<br>All rooms, Yes | Parking          | Covered, Yes | Reference Number Property type Condition Bathrooms | 10702<br>Apartment<br>Brand New<br>4 |