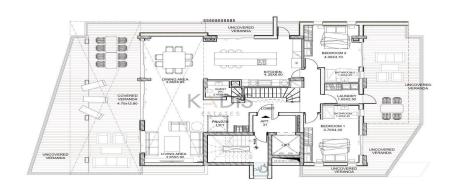

## 3 Bedroom Apartment for Sale in Limassol - Agios Athanasios

- •3 bedrooms
- •4 W/C
- •Internal Area 118m2
- Covered Verandas 59m2
- Covered Parking
- A/C
- Underfloor Heating
- Storage
- •Energy Efficiency "A"

## **Price change history**

€600 000 on Mar 6, 2025

2. SECOND FLOOR PLAN 1:100

3. THIRD FLOOR PLAN 4. FOURTH FLOOR PLAN 1:100