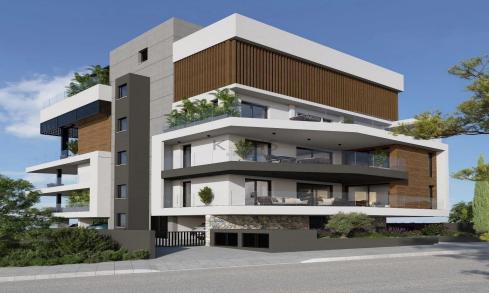

## 2 Bedroom Apartment for Sale in Limassol - Agios Athanasios

- •2 bedrooms
- •2 W/C
- •Internal Area 88m2
- Covered Verandas 44m2
- Covered Parking
- A/C
- Underfloor Heating
- Storage
- •Energy Efficiency "A"