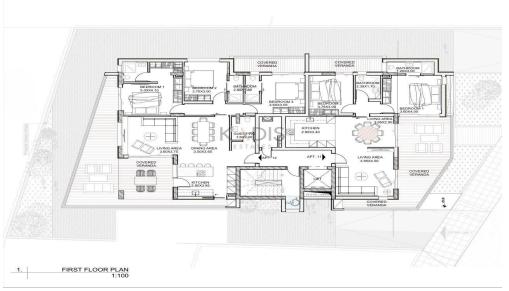

## 2 Bedroom Apartment for Sale in Limassol - Agios Athanasios

- •2 bedrooms
- •2 W/C
- •Internal Area 88m2
- Covered Verandas 44m2
- Covered Parking
- A/C
- Underfloor Heating
- Storage
- •Energy Efficiency "A"

| Property Info                               |                                                 | Plot / Area Info |              | Additional info                                    |                                      |
|---------------------------------------------|-------------------------------------------------|------------------|--------------|----------------------------------------------------|--------------------------------------|
| Covered Area<br>Heating<br>Air Conditioning | 88<br>Underfloor Heating, Yes<br>All rooms, Yes | Parking          | Covered, Yes | Reference Number Property type Condition Bathrooms | 10703<br>Apartment<br>Brand New<br>2 |