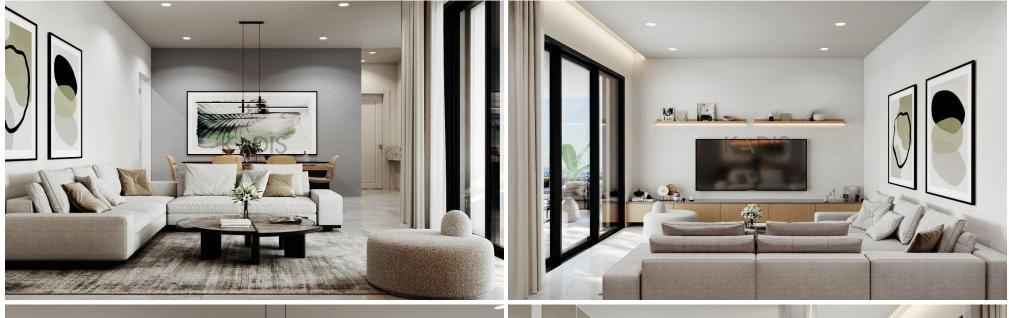

## 2 Bedroom Apartment for Sale in Limassol - Agios Athanasios

- •2 bedrooms
- •2 W/C
- •Internal Area 88m2
- Covered Verandas 44m2
- Covered Parking
- A/C
- Underfloor Heating
- Storage
- •Energy Efficiency "A"