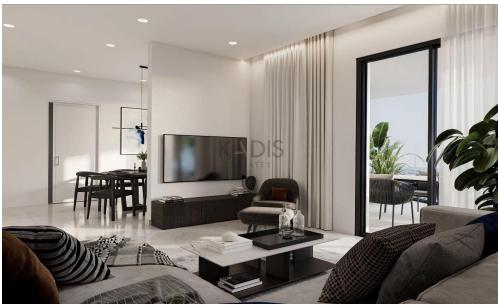

## 2 Bedroom Apartment for Sale in Limassol - Agios Athanasios

- •2 bedrooms
- •2 W/C
- •Internal Area 88m2
- Covered Verandas 44m2
- Covered Parking
- A/C
- Underfloor Heating
- Storage
- •Energy Efficiency "A"