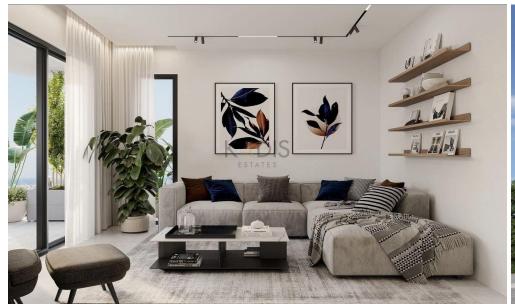

## 2 Bedroom Apartment for Sale in Limassol - Agios Athanasios

- •2 bedrooms
- •2 W/C
- •Internal Area 88m2
- Covered Verandas 44m2
- Covered Parking
- A/C
- Underfloor Heating
- Storage
- •Energy Efficiency "A"