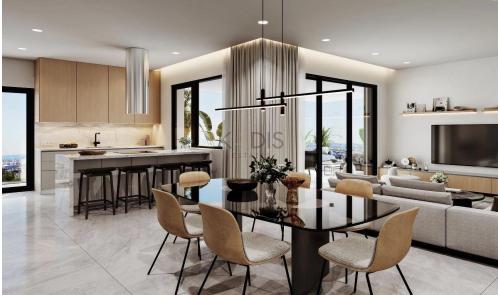

## 2 Bedroom Apartment for Sale in Limassol - Agios Athanasios

- •2 bedrooms
- •2 W/C
- •Internal Area 88m2
- Covered Verandas 44m2
- Covered Parking
- A/C
- Underfloor Heating
- Storage
- •Energy Efficiency "A"