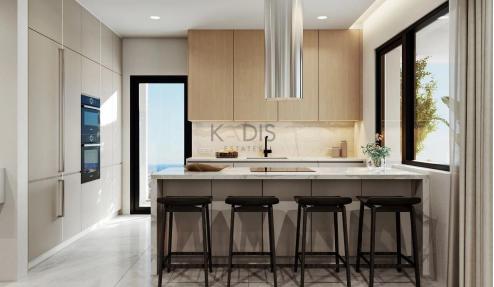

## 2 Bedroom Apartment for Sale in Limassol - Agios Athanasios

- •2 bedrooms
- •2 W/C
- •Internal Area 88m2
- Covered Verandas 44m2
- Covered Parking
- A/C
- Underfloor Heating
- Storage
- •Energy Efficiency "A"