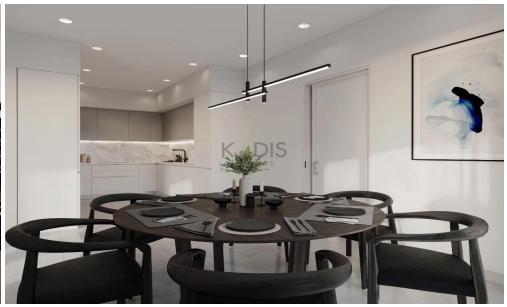

## 2 Bedroom Apartment for Sale in Limassol - Agios Athanasios

- •2 bedrooms
- •2 W/C
- •Internal Area 88m2
- Covered Verandas 44m2
- Covered Parking
- A/C
- Underfloor Heating
- Storage
- •Energy Efficiency "A"