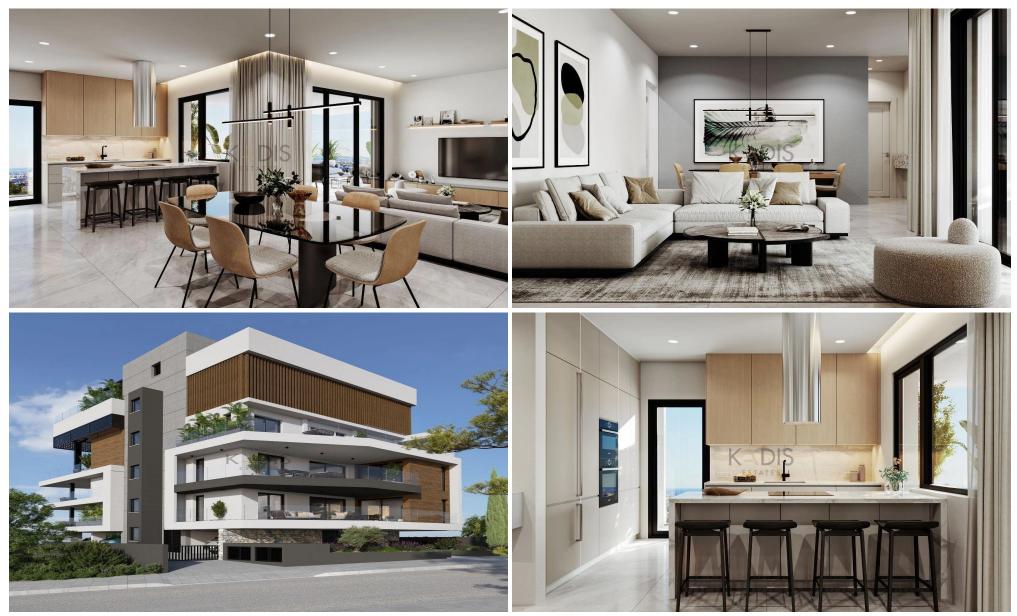

### **3 Bedroom Apartment for Sale in Limassol - Agios Athanasios**

| <ul> <li>3 bedrooms</li> <li>4 W/C</li> <li>Internal Area 118m2</li> <li>Covered Verandas 5</li> <li>Covered Parking</li> <li>A/C</li> <li>Underfloor Heating</li> <li>Storage</li> <li>Energy Efficiency "A</li> </ul> | 9m2                                                                          |                  | Kato M<br>Polemidia<br>Κάτω<br>Πολεμίδια L | GERMA                                                       |                                      |  |
|-------------------------------------------------------------------------------------------------------------------------------------------------------------------------------------------------------------------------|------------------------------------------------------------------------------|------------------|--------------------------------------------|-------------------------------------------------------------|--------------------------------------|--|
| Property Info                                                                                                                                                                                                           |                                                                              | Plot / Area Info |                                            | Additional info                                             |                                      |  |
| Covered Area<br>Heating<br>Air Conditioning                                                                                                                                                                             | 118<br>Underfloor Heating, Yes<br>All rooms, Yes                             | Parking          | Covered, Yes                               | Reference Number<br>Property type<br>Condition<br>Bathrooms | 10704<br>Apartment<br>Brand New<br>4 |  |
| Amenities                                                                                                                                                                                                               | Location                                                                     |                  |                                            |                                                             |                                      |  |
| • Elevator                                                                                                                                                                                                              | Location: Limassol - Agios Athanasios<br>Coordinates: 34.704361309602 / 33.0 |                  | Region: <b>Limassol</b>                    |                                                             |                                      |  |