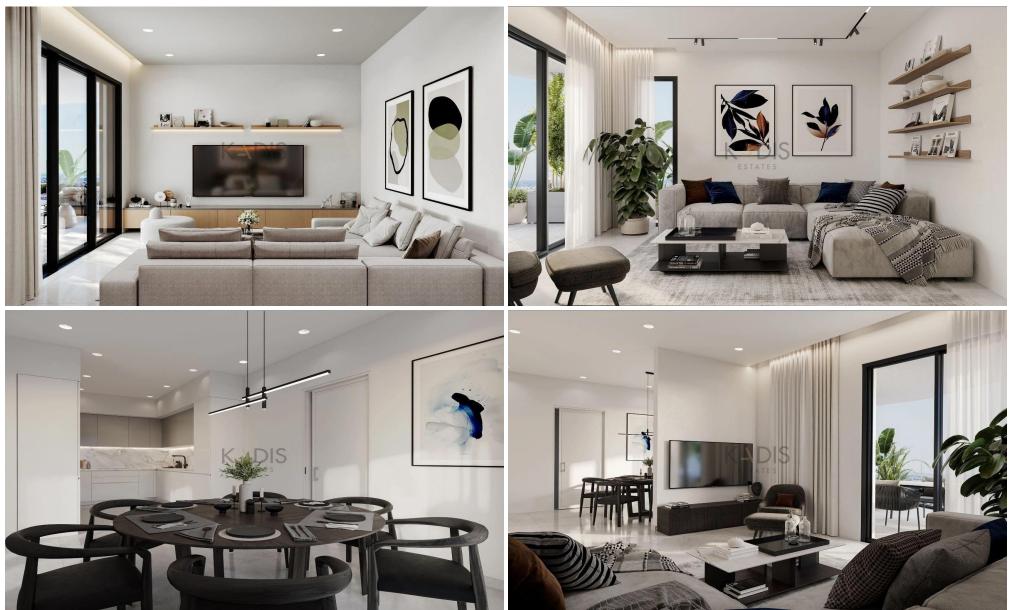

### **3 Bedroom Apartment for Sale in Limassol - Agios Athanasios**

| <ul> <li>3 bedrooms</li> <li>4 W/C</li> <li>Internal Area 118m2</li> <li>Covered Verandas 5</li> <li>Covered Parking</li> <li>A/C</li> <li>Underfloor Heating</li> <li>Storage</li> <li>Energy Efficiency "A</li> </ul> | 9m2                                                                          |                  | Kato M<br>Polemidia<br>Κάτω<br>Πολεμίδια L | GERMA                                                       |                                      |  |
|-------------------------------------------------------------------------------------------------------------------------------------------------------------------------------------------------------------------------|------------------------------------------------------------------------------|------------------|--------------------------------------------|-------------------------------------------------------------|--------------------------------------|--|
| Property Info                                                                                                                                                                                                           |                                                                              | Plot / Area Info |                                            | Additional info                                             |                                      |  |
| Covered Area<br>Heating<br>Air Conditioning                                                                                                                                                                             | 118<br>Underfloor Heating, Yes<br>All rooms, Yes                             | Parking          | Covered, Yes                               | Reference Number<br>Property type<br>Condition<br>Bathrooms | 10704<br>Apartment<br>Brand New<br>4 |  |
| Amenities                                                                                                                                                                                                               | Location                                                                     |                  |                                            |                                                             |                                      |  |
| • Elevator                                                                                                                                                                                                              | Location: Limassol - Agios Athanasios<br>Coordinates: 34.704361309602 / 33.0 |                  | Region: <b>Limassol</b>                    |                                                             |                                      |  |