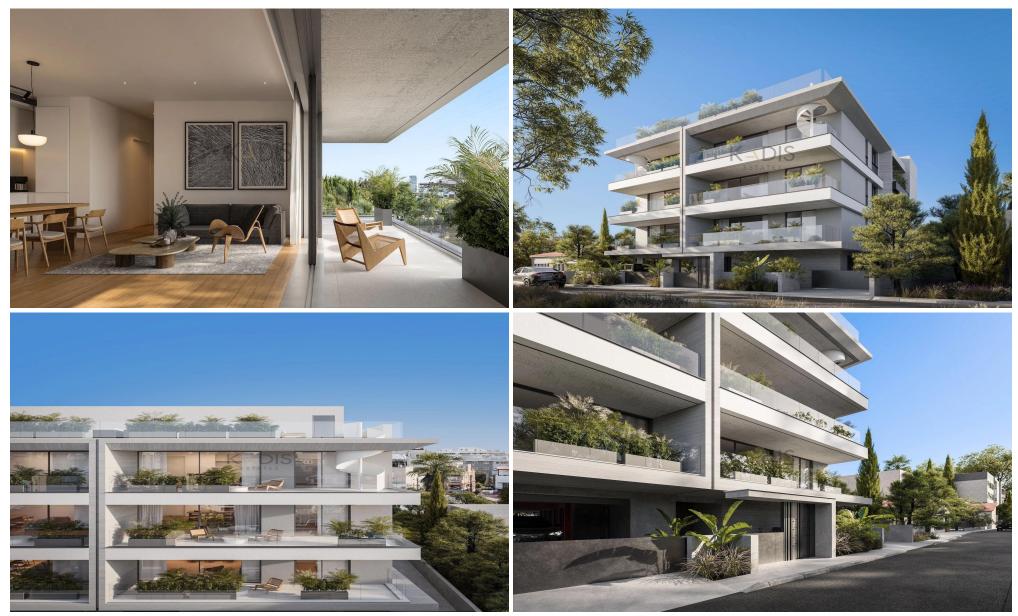

## **2** Bedroom Apartment for Sale in Limassol District

| <ul> <li>2 Bedrooms</li> <li>2 WC</li> <li>Internal Area 75m2</li> <li>Covered Veranda 20m2</li> <li>Roof Garden 61m2</li> <li>En Suite Bathroom</li> <li>Guest WC</li> <li>Covered Parking</li> <li>Storage</li> <li>Energy Efficiency "A"</li> </ul> | 2                                             |                  | Ger<br>Fevu     | assol<br>teral Hospital<br>κόΝοσοκομείο<br>κού<br>Κατο<br>Ροlemidia<br>Κάτω<br>Πολεμίδια<br>ΟΜΟΝΙΑ<br>ΟΜΟΝΙΑ |                                      |
|--------------------------------------------------------------------------------------------------------------------------------------------------------------------------------------------------------------------------------------------------------|-----------------------------------------------|------------------|-----------------|--------------------------------------------------------------------------------------------------------------|--------------------------------------|
| Property Info                                                                                                                                                                                                                                          |                                               | Plot / Area Info |                 | Additional info                                                                                              |                                      |
| Covered Area<br>Air Conditioning                                                                                                                                                                                                                       | 75<br>All rooms, Yes                          | Parking          | Covered, Yes    | Reference Number<br>Property type<br>Condition<br>Bathrooms                                                  | 10710<br>Apartment<br>Brand New<br>2 |
| Amenities                                                                                                                                                                                                                                              | Location                                      |                  |                 |                                                                                                              |                                      |
| • Guest WC                                                                                                                                                                                                                                             | Region: <b>Limas</b><br>Coordinates: <b>3</b> |                  | 33.056776529322 |                                                                                                              |                                      |