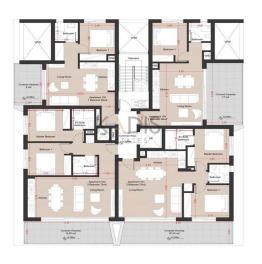

ommon expenses   | None |
|---------------------|-------------------------------------|----------------------|-------------------|------|
| Representative: Ka  | adis Estates                        |                      |                   |      |
| Registration number | 506                                 | Email                | info@kadis.com.cy |      |
| License number      | 62/E                                | Legal name           | N/A               |      |
| Phone: +35722344842 |                                     |                      |                   |      |

## **Price change history**

€468 000 on Mar 6, 2025 €443 000 on Mar 18, 2025 €444 000 on Jun 3, 2025 €423 000 on Jul 4, 2025

## INDEX

### www.index.cy - All Cyprus Real Estate



# INDEX



Plans First floor:



### Plans

Second floor:



#### Plans Third floor: