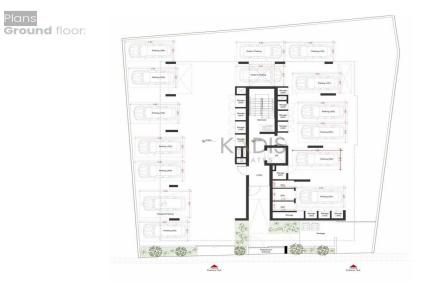

ne<br>€5 640.00/m² | Common expenses   | None |
|---------------------|-------------------------------------|----------------------|-------------------|------|
| Representative: Ka  | adis Estates                        |                      |                   |      |
| Registration number | 506                                 | Email                | info@kadis.com.cy |      |
| License number      | 62/E                                | Legal name           | N/A               |      |
| Phone: +35722344842 |                                     |                      |                   |      |

## **Price change history**

€468 000 on Mar 6, 2025 €443 000 on Mar 18, 2025 €444 000 on Jun 3, 2025 €423 000 on Jul 4, 2025

## INDEX

### www.index.cy - All Cyprus Real Estate



# INDEX



Plans First floor:



### Plans

Second floor:



#### Plans Third floor: