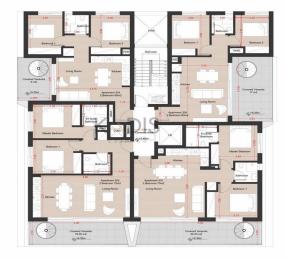

-------------------------------|----------------------|-------------------|------|
| Representative: Ka  | adis Estates                        |                      |                   |      |
| Registration number | 506                                 | Email                | info@kadis.com.cy |      |
| License number      | 62/E                                | Legal name           | N/A               |      |
| Phone: +35722344842 |                                     |                      |                   |      |

## **Price change history**

€468 000 on Mar 6, 2025 €443 000 on Mar 18, 2025 €444 000 on Jun 3, 2025 €423 000 on Jul 4, 2025

## INDEX

### www.index.cy - All Cyprus Real Estate



# INDEX



Plans First floor:



### Plans

Second floor:



#### Plans Third floor: