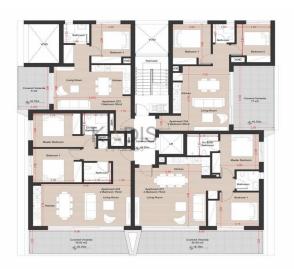

--------------------|-------------------------------------|----------------------|-------------------|------|
| Representative: Ka  | adis Estates                        |                      |                   |      |
| Registration number | 506                                 | Email                | info@kadis.com.cy |      |
| License number      | 62/E                                | Legal name           | N/A               |      |
| Phone: +35722344842 |                                     |                      |                   |      |

## **Price change history**

€468 000 on Mar 6, 2025 €443 000 on Mar 18, 2025 €444 000 on Jun 3, 2025 €423 000 on Jul 4, 2025

## INDEX

### www.index.cy - All Cyprus Real Estate



# INDEX



Plans First floor:



### Plans

Second floor:



#### Plans Third floor: