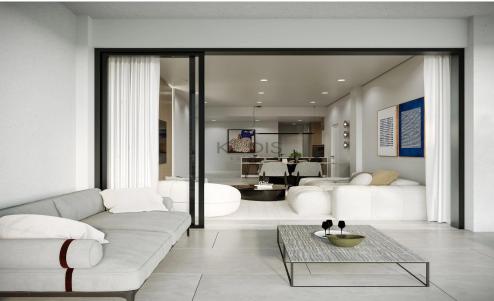

## 1 Bedroom Apartment for Sale in Limassol - Agios Athanasios

- •1 bedroom
- •1 W/C
- •Internal Area 67m2
- Covered Verandas 14m2
- •Uncovered Veranda 9m2
- Covered Parking
- A/C
- Underfoor Heating
- Storage
- •Energy Efficiency "A"