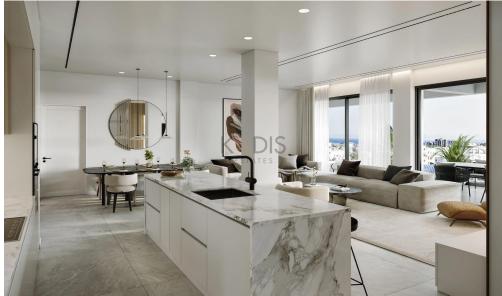

## 1 Bedroom Apartment for Sale in Limassol - Agios Athanasios

- •1 bedroom
- •1 W/C
- •Internal Area 67m2
- Covered Verandas 14m2
- •Uncovered Veranda 9m2
- Covered Parking
- A/C
- Underfoor Heating
- Storage
- •Energy Efficiency "A"

Amenities Location

• Storage room

Location: Limassol - Agios Athanasios
Region: Limassol

Coordinates: 34.708193965651 / 33.050975231764

Price: €390 000 + VAT

VAT for this property is €19,500 or €74,100. VAT usually is 19%. If it is your first purchase of property, you can have VAT reduced to 5% for the first 150sq.m. of the property.