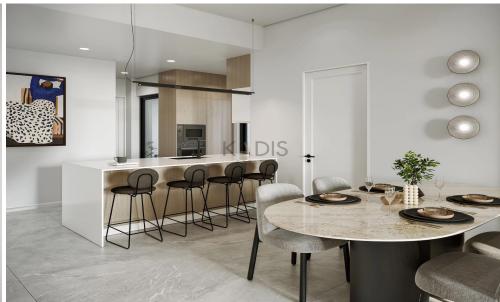

## 1 Bedroom Apartment for Sale in Limassol - Agios Athanasios

- •1 bedroom
- •1 W/C
- •Internal Area 67m2
- Covered Verandas 14m2
- •Uncovered Veranda 9m2
- Covered Parking
- A/C
- Underfoor Heating
- Storage
- •Energy Efficiency "A"

Amenities Location

• Storage room

Location: Limassol - Agios Athanasios
Region: Limassol

Coordinates: 34.708193965651 / 33.050975231764

Price: €390 000 + VAT

VAT for this property is €19,500 or €74,100. VAT usually is 19%. If it is your first purchase of property, you can have VAT reduced to 5% for the first 150sq.m. of the property.