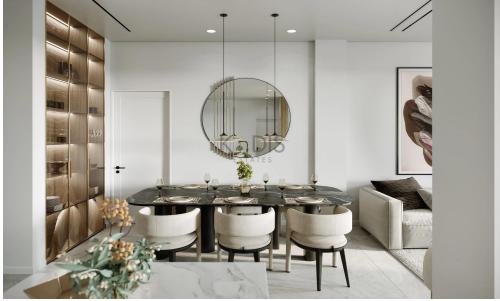

## 1 Bedroom Apartment for Sale in Limassol - Agios Athanasios

- •1 bedroom
- •1 W/C
- •Internal Area 67m2
- Covered Verandas 14m2
- •Uncovered Veranda 9m2
- Covered Parking
- A/C
- Underfoor Heating
- Storage
- •Energy Efficiency "A"

Amenities Location

• Storage room

Location: Limassol - Agios Athanasios
Region: Limassol

Coordinates: 34.708193965651 / 33.050975231764

Price: €390 000 + VAT

VAT for this property is €19,500 or €74,100. VAT usually is 19%. If it is your first purchase of property, you can have VAT reduced to 5% for the first 150sq.m. of the property.