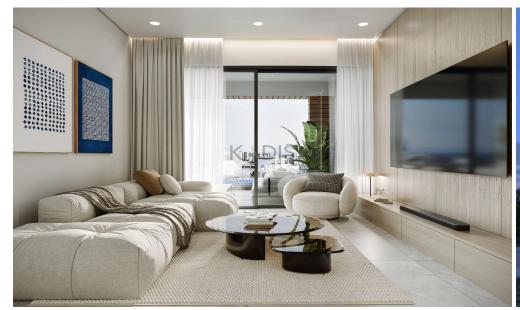

## 1 Bedroom Apartment for Sale in Limassol - Agios Athanasios

- •1 bedroom
- •1 W/C
- •Internal Area 67m2
- Covered Verandas 14m2
- •Uncovered Veranda 9m2
- Covered Parking
- A/C
- Underfoor Heating
- Storage
- •Energy Efficiency "A"