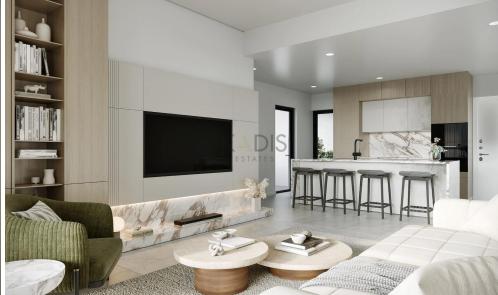

## 1 Bedroom Apartment for Sale in Limassol - Agios Athanasios

- •1 bedroom
- •1 W/C
- •Internal Area 67m2
- Covered Verandas 14m2
- •Uncovered Veranda 9m2
- Covered Parking
- A/C
- Underfoor Heating
- Storage
- •Energy Efficiency "A"

Amenities Location

• Storage room

Location: Limassol - Agios Athanasios
Region: Limassol

Coordinates: 34.708193965651 / 33.050975231764

Price: €390 000 + VAT

VAT for this property is €19,500 or €74,100. VAT usually is 19%. If it is your first purchase of property, you can have VAT reduced to 5% for the first 150sq.m. of the property.