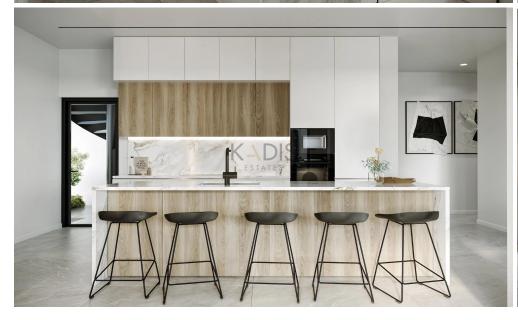

## 1 Bedroom Apartment for Sale in Limassol - Agios Athanasios

- •1 bedroom
- •1 W/C
- •Internal Area 67m2
- Covered Verandas 14m2
- •Uncovered Veranda 9m2
- Covered Parking
- A/C
- Underfoor Heating
- Storage
- •Energy Efficiency "A"

Amenities Location

• Storage room

Location: Limassol - Agios Athanasios
Region: Limassol

Coordinates: 34.708193965651 / 33.050975231764

Price: €390 000 + VAT

VAT for this property is €19,500 or €74,100. VAT usually is 19%. If it is your first purchase of property, you can have VAT reduced to 5% for the first 150sq.m. of the property.