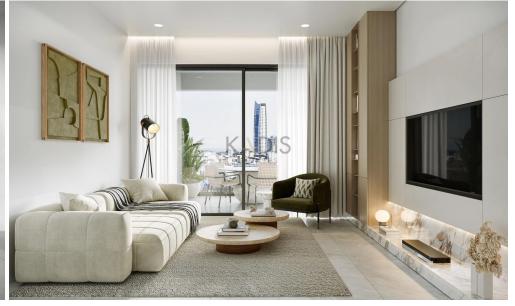

## 1 Bedroom Apartment for Sale in Limassol - Agios Athanasios

- •1 bedroom
- •1 W/C
- •Internal Area 67m2
- Covered Verandas 14m2
- •Uncovered Veranda 9m2
- Covered Parking
- A/C
- Underfoor Heating
- Storage
- •Energy Efficiency "A"

Amenities Location

• Storage room

Location: Limassol - Agios Athanasios
Region: Limassol

Coordinates: 34.708193965651 / 33.050975231764

Price: €390 000 + VAT

VAT for this property is €19,500 or €74,100. VAT usually is 19%. If it is your first purchase of property, you can have VAT reduced to 5% for the first 150sq.m. of the property.