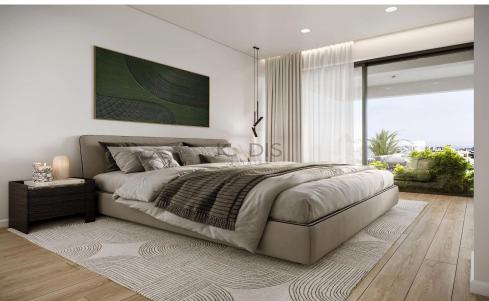

## 1 Bedroom Apartment for Sale in Limassol - Agios Athanasios

- •1 bedroom
- •1 W/C
- •Internal Area 67m2
- Covered Verandas 14m2
- •Uncovered Veranda 9m2
- Covered Parking
- A/C
- Underfoor Heating
- Storage
- •Energy Efficiency "A"

Amenities Location

• Storage room

Location: Limassol - Agios Athanasios
Region: Limassol

Coordinates: 34.708193965651 / 33.050975231764

Price: €390 000 + VAT

VAT for this property is €19,500 or €74,100. VAT usually is 19%. If it is your first purchase of property, you can have VAT reduced to 5% for the first 150sq.m. of the property.