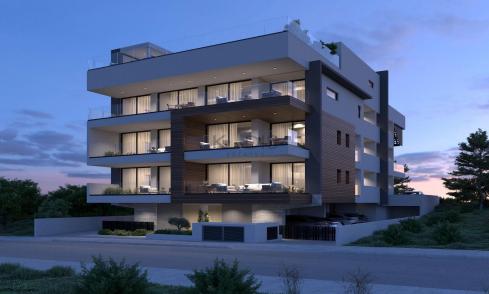

## 1 Bedroom Apartment for Sale in Limassol - Agios Athanasios

- •1 bedroom
- •1 W/C
- •Internal Area 67m2
- Covered Verandas 14m2
- •Uncovered Veranda 9m2
- Covered Parking
- A/C
- Underfoor Heating
- Storage
- •Energy Efficiency "A"