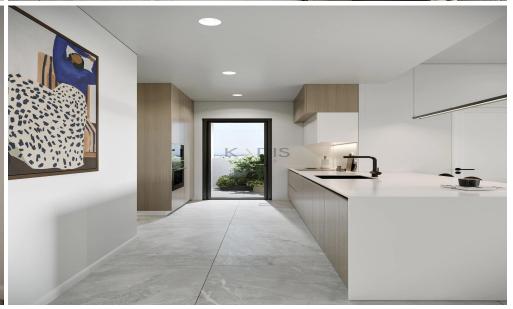

## 1 Bedroom Apartment for Sale in Limassol - Agios Athanasios

- •1 bedroom
- •1 W/C
- •Internal Area 67m2
- Covered Verandas 14m2
- •Uncovered Veranda 9m2
- Covered Parking
- A/C
- Underfoor Heating
- Storage
- •Energy Efficiency "A"