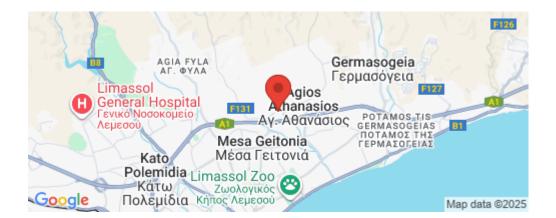

Amenities Location

• Storage room

Location: Limassol - Agios Athanasios
Region: Limassol

Coordinates: 34.708193965651 / 33.050975231764

Price: €390 000 + VAT

VAT for this property is €19,500 or €74,100. VAT usually is 19%. If it is your first purchase of property, you can have VAT reduced to 5% for the first 150sq.m. of the property.