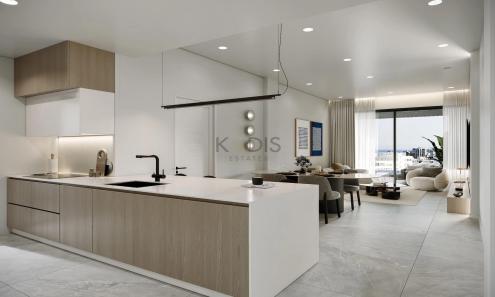

## 1 Bedroom Apartment for Sale in Limassol - Agios Athanasios

- •1 bedroom
- •1 W/C
- •Internal Area 67m2
- Covered Verandas 14m2
- •Uncovered Veranda 9m2
- Covered Parking
- A/C
- Underfoor Heating
- Storage
- •Energy Efficiency "A"

Amenities Location

• Storage room

Location: Limassol - Agios Athanasios
Region: Limassol

Coordinates: 34.708193965651 / 33.050975231764

Price: €390 000 + VAT

VAT for this property is €19,500 or €74,100. VAT usually is 19%. If it is your first purchase of property, you can have VAT reduced to 5% for the first 150sq.m. of the property.