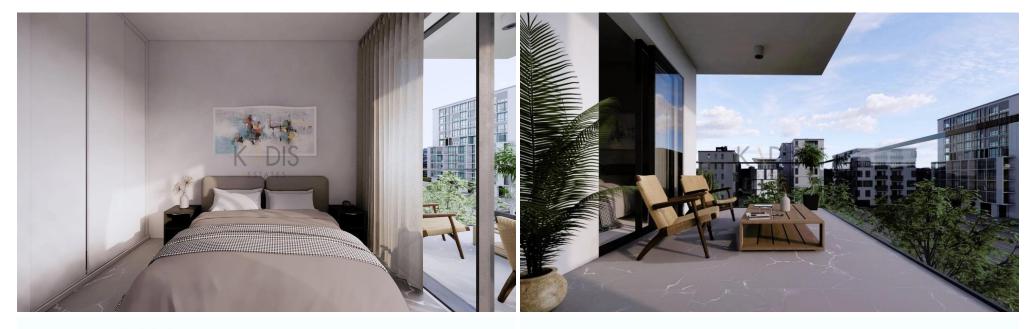

## 2 Bedroom Apartment for Sale in Limassol District

- •2 bedrooms
- •2 W/C
- •Internal Area 81m2
- •Covered Verandas 19.55m2
- •Covered Parking
- Storage
- Photovoltaic Panels
- •Energy Efficiency "A"