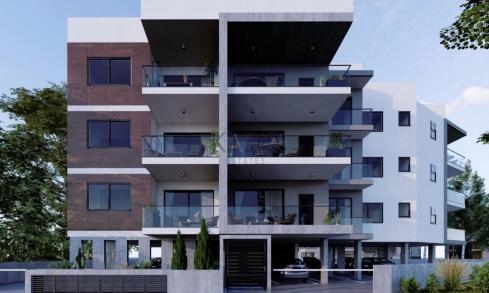

## 2 Bedroom Apartment for Sale in Limassol District

- •2 bedrooms
- •2 W/C
- •Internal Area 81m2
- •Covered Verandas 19.55m2
- •Covered Parking
- Storage
- Photovoltaic Panels
- •Energy Efficiency "A"