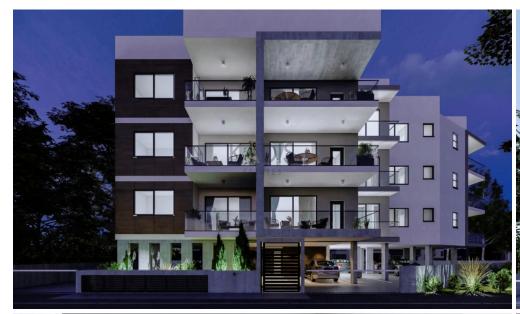

## 2 Bedroom Apartment for Sale in Limassol District

- •2 bedrooms
- •2 W/C
- •Internal Area 81m2
- •Covered Verandas 19.55m2
- •Covered Parking
- Storage
- Photovoltaic Panels
- •Energy Efficiency "A"