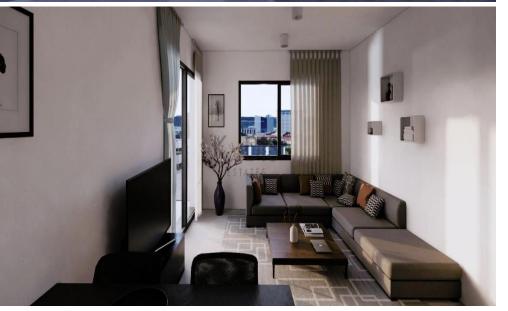

## 2 Bedroom Apartment for Sale in Limassol District

- •2 bedrooms
- •2 W/C
- •Internal Area 81m2
- •Covered Verandas 19.55m2
- •Covered Parking
- Storage
- Photovoltaic Panels
- •Energy Efficiency "A"