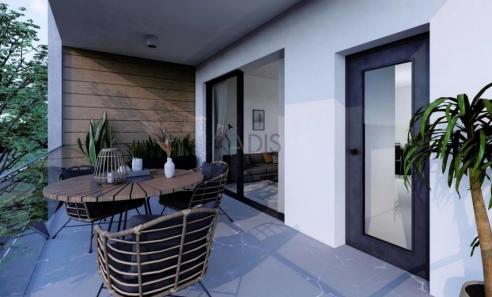

## 2 Bedroom Apartment for Sale in Limassol District

- •2 bedrooms
- •2 W/C
- •Internal Area 81m2
- •Covered Verandas 19.55m2
- •Covered Parking
- Storage
- Photovoltaic Panels
- •Energy Efficiency "A"