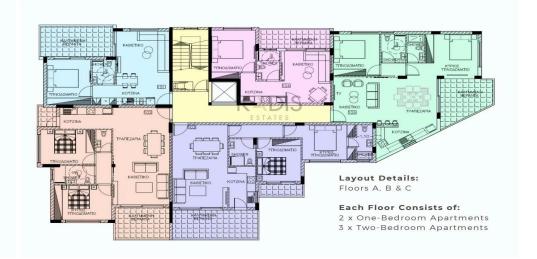

## **Price change history**

€283 500 on Mar 6, 2025

**GROUND FLOOR PLAN** 

FLOORS A,B,C PLAN