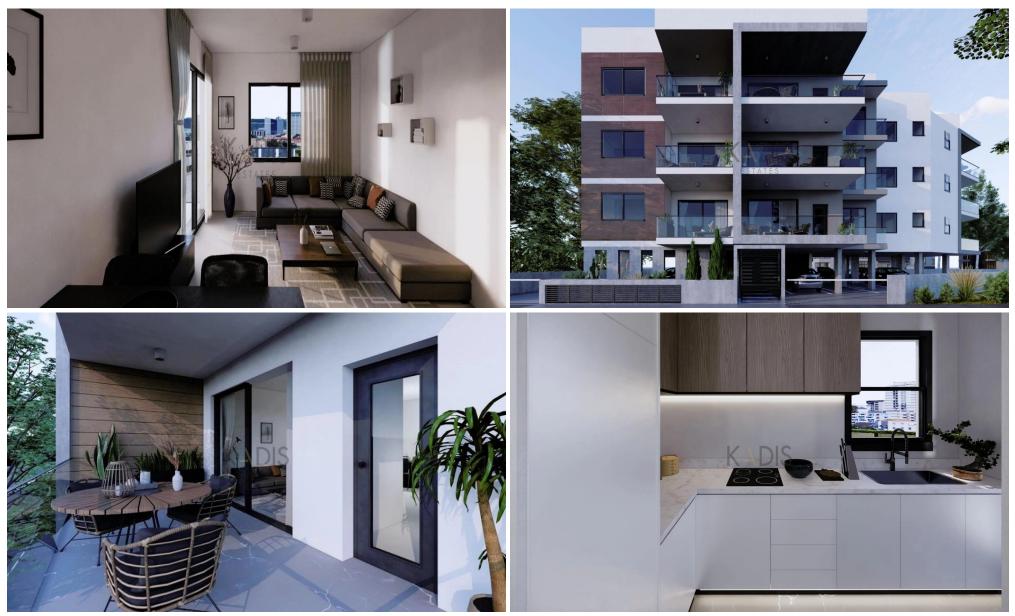

### **2 Bedroom Apartment for Sale in Limassol District**

- 2 bedrooms
  2 W/C
  Internal Area 81m2
  Covered Verandas 14.30m2
  Covered Parking
  Storage
  Photovoltaic Panels
- •Energy Efficiency "A"