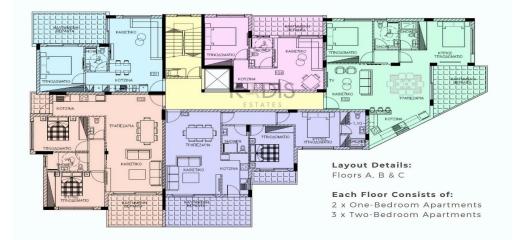

rice per SQM | None<br>€3 951.00/m² | Common expenses   | None |
|---------------------|-------------------------------------|----------------------|-------------------|------|
| Representative:     | adis Estates                        |                      |                   |      |
| Registration number | 506                                 | Email                | info@kadis.com.cy |      |
| License number      | 62/E                                | Legal name           | N/A               |      |
| Phone: +35722344842 |                                     |                      |                   |      |

### **Price change history**

€288 750 on Mar 6, 2025 €320 000 on Jun 14, 2025

## INDEX

#### www.index.cy - All Cyprus Real Estate



### INDEX



### FLOORS A, B, C PLAN



### **GROUND FLOOR PLAN**