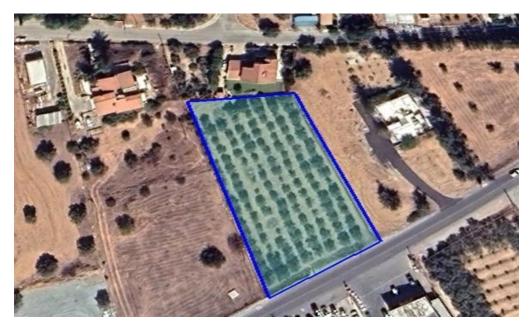

## 3,345m<sup>2</sup> Plot for Sale in Ypsonas, Limassol District

Reference ID: #SA36141Price details: €1,300,000 +VATCommercial land for sale located in Ypsonas area, Limassol Municipality.Situated close to an abundance of amenities and services such as supermarkets, banks, shops, bakeries etc.In addition, the properties have excellent access to the High way.A 3345m2 land with 50% of the land is Ka8 zone and the other 50% EB comercial zone