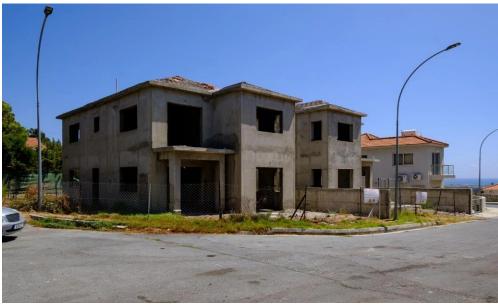

## 690m<sup>2</sup> Building for Sale in Episkopi Lemesou, Limassol District

Reference ID: #SA36140Price details: €365,000The property concerns an undivided 50% share of a residential complex in Episkopi. It is located 130m from Episkopi Elementary School, and 2,5km from the coastline in a straight line. It consists of two semi-completed detached houses and two completed detached houses. The two incomplete houses will have an internal area of 190sqm, covered verandas 5sqm and uncovered verandas of 44sqm. The one complete house has an internal area of 142sqm, covered verandas 8sqm and uncovered verandas of 21sqm. The second complete house has an internal area of 145sqm, covered verandas 5sqm and uncovered verandas of 24sqm. The plot in which the houses were erected h...