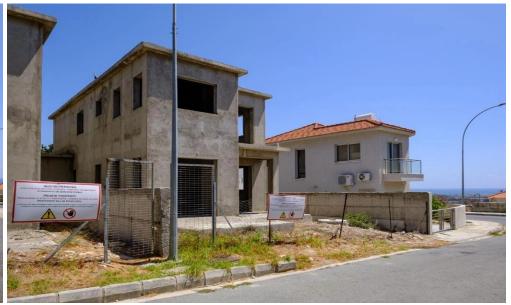

## 690m<sup>2</sup> Building for Sale in Episkopi Lemesou, Limassol District

Reference ID: #SA36140Price details: €365,000The property concerns an undivided 50% share of a residential complex in Episkopi. It is located 130m from Episkopi Elementary School, and 2,5km from the coastline in a straight line. It consists of two semi-completed detached houses and two completed detached houses. The two incomplete houses will have an internal area of 190sqm, covered verandas 5sqm and uncovered verandas of 44sqm. The one complete house has an internal area of 142sqm, covered verandas 8sqm and uncovered verandas of 21sqm. The second complete house has an internal area of 145sqm, covered verandas 5sqm and uncovered verandas of 24sqm. The plot in which the houses were erected h...