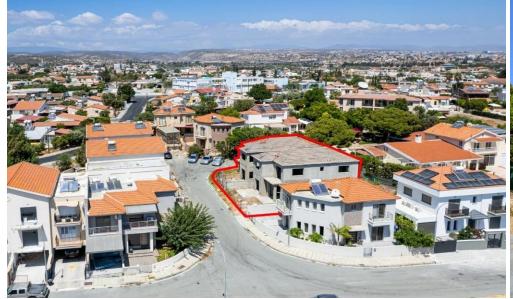

## 690m<sup>2</sup> Building for Sale in Episkopi Lemesou, Limassol District

Reference ID: #SA36140Price details: €365,000The property concerns an undivided 50% share of a residential complex in Episkopi. It is located 130m from Episkopi Elementary School, and 2,5km from the coastline in a straight line. It consists of two semi-completed detached houses and two completed detached houses. The two incomplete houses will have an internal area of 190sqm, covered verandas 5sqm and uncovered verandas of 44sqm. The one complete house has an internal area of 142sqm, covered verandas 8sqm and uncovered verandas of 21sqm. The second complete house has an internal area of 145sqm, covered verandas 5sqm and uncovered verandas of 24sqm. The plot in which the houses were erected h...