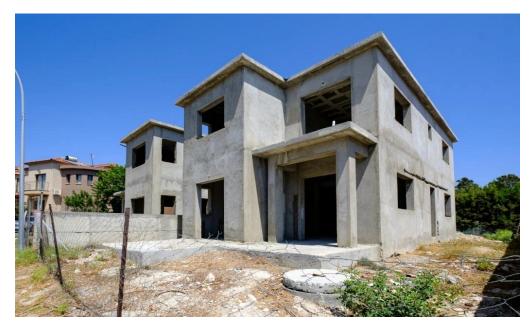

## 690m<sup>2</sup> Building for Sale in Episkopi Lemesou, Limassol District

Reference ID: #SA36140Price details: €365,000The property concerns an undivided 50% share of a residential complex in Episkopi. It is located 130m from Episkopi Elementary School, and 2,5km from the coastline in a straight line. It consists of two semi-completed detached houses and two completed detached houses. The two incomplete houses will have an internal area of 190sqm, covered verandas 5sqm and uncovered verandas of 44sqm. The one complete house has an internal area of 142sqm, covered verandas 8sqm and uncovered verandas of 21sqm. The second complete house has an internal area of 145sqm, covered verandas 5sqm and uncovered verandas of 24sqm. The plot in which the houses were erected h...