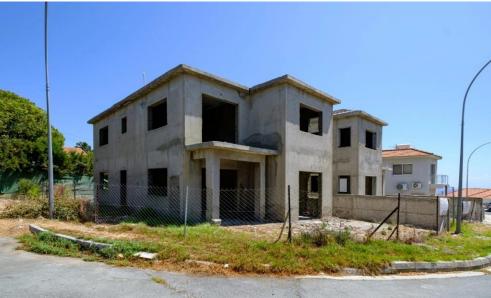

## 690m<sup>2</sup> Building for Sale in Episkopi Lemesou, Limassol District

Reference ID: #SA36140Price details: €365,000The property concerns an undivided 50% share of a residential complex in Episkopi. It is located 130m from Episkopi Elementary School, and 2,5km from the coastline in a straight line. It consists of two semi-completed detached houses and two completed detached houses. The two incomplete houses will have an internal area of 190sqm, covered verandas 5sqm and uncovered verandas of 44sqm. The one complete house has an internal area of 142sqm, covered verandas 8sqm and uncovered verandas of 21sqm. The second complete house has an internal area of 145sqm, covered verandas 5sqm and uncovered verandas of 24sqm. The plot in which the houses were erected h...