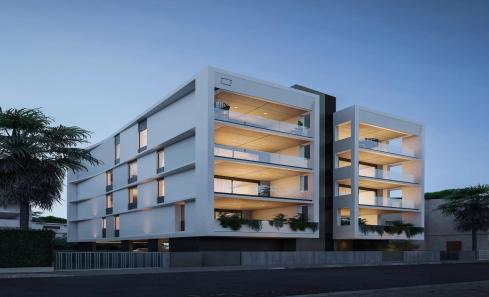

## 3 Bedroom Apartment for Sale in Limassol - Agia Zoni

Reference ID: #SA36136Price details: €565,000 +VATProject located in Ayia Zoni area, within Limassol District.Project features a selection of two one-bedroom, six two-bedroom, and two three-bedroom penthouses -one with swimming pool- apartments, each with a dedicated parking space. The building ensures security with a camera-controlled main entrance.Experience the essence of modern city life with LAV – where convenience meets quality in Limassol's bustling centre. Enjoy contemporary amenities, secure living and a prime location in this expertly designed residence.Covered area: 86 sq.m.Covered veranda: 19 sq.m.Roof garden: 25 sq.m.Estimate delivery date: April 2027PLUS V.A.T