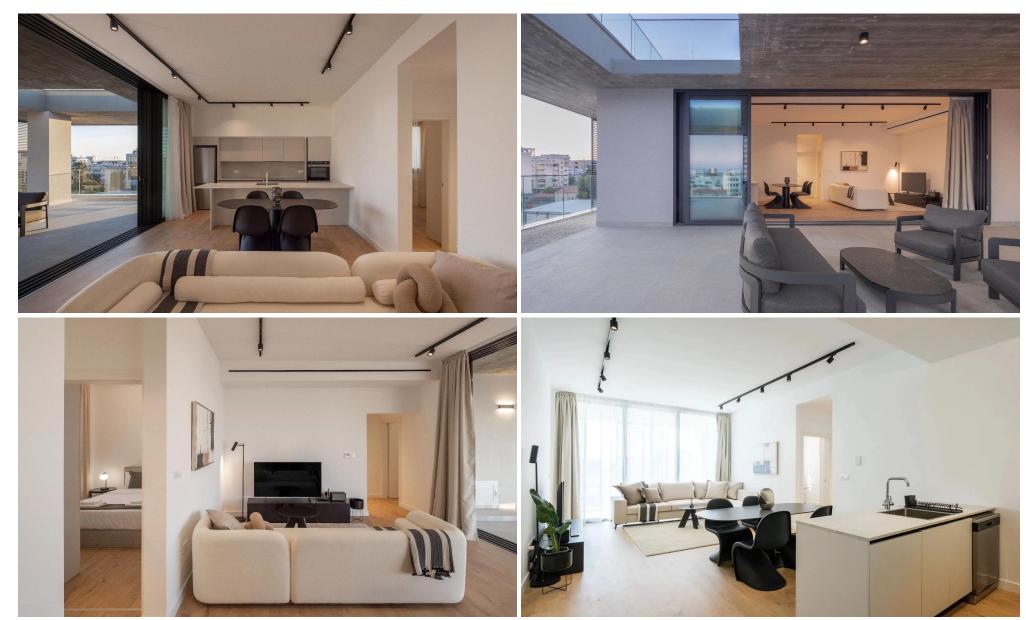

## 3 Bedroom Apartment for Sale in Limassol - Agia Zoni

Reference ID: #SA36136Price details: €565,000 +VATProject located in Ayia Zoni area, within Limassol District.Project features a selection of two one-bedroom, six two-bedroom, and two three-bedroom penthouses -one with swimming pool- apartments, each with a dedicated parking space. The building ensures security with a camera-controlled main entrance.Experience the essence of modern city life with LAV – where convenience meets quality in Limassol's bustling centre. Enjoy contemporary amenities, secure living and a prime location in this expertly designed residence.Covered area: 86 sq.m.Covered veranda: 19 sq.m.Roof garden: 25 sq.m.Estimate delivery date: April 2027PLUS V.A.T