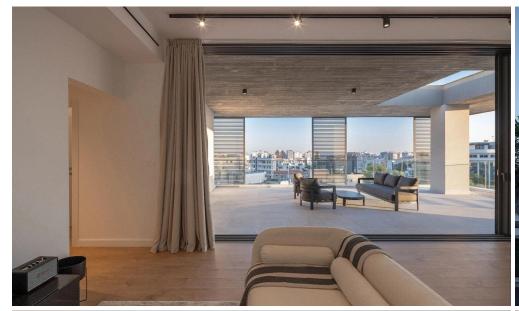

## 3 Bedroom Apartment for Sale in Limassol - Agia Zoni

Reference ID: #SA36136Price details: €565,000 +VATProject located in Ayia Zoni area, within Limassol District.Project features a selection of two one-bedroom, six two-bedroom, and two three-bedroom penthouses -one with swimming pool- apartments, each with a dedicated parking space. The building ensures security with a camera-controlled main entrance.Experience the essence of modern city life with LAV – where convenience meets quality in Limassol's bustling centre. Enjoy contemporary amenities, secure living and a prime location in this expertly designed residence.Covered area: 86 sq.m.Covered veranda: 19 sq.m.Roof garden: 25 sq.m.Estimate delivery date: April 2027PLUS V.A.T