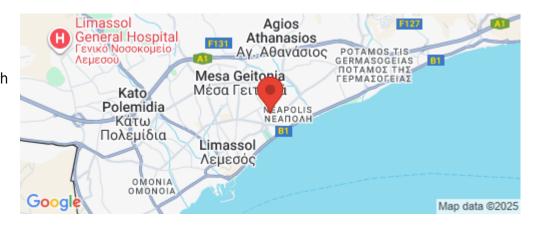

Amenities Location

**Location:** Limassol - Agios Nicolaos Region: **Limassol** 

Coordinates: **34.689473658874** / **33.055637822711** 

Price: €289 000 + VAT

VAT for this property is €14,450 or €54,910. VAT usually is 19%. If it is your first purchase of property, you can have VAT reduced to 5% for the first 150sq.m. of the property.