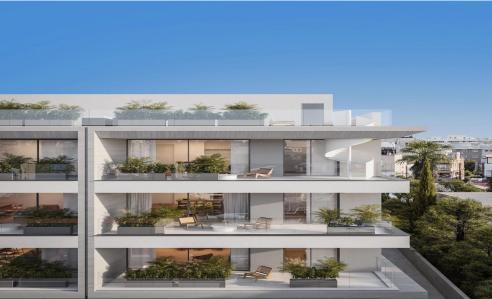

## 2 Bedroom Apartment for Sale in Limassol - Agios Nicolaos

Reference ID: #SA36134Price details: €289,000 +VATProject is a modern boutique development in the heart of Agios Nicolaos, Limassol.Featuring 12 spacious 2- bedroom apartments spread across three floors, this project is designed for comfort, convenience and contemporary living.Each unit offers thoughtfully designed interiors, ample natural light and private parking for residents.Located in a prime urban neighbourhood, provides easy access to shops, schools, cafes and major road connections, making it an ideal choice for homebuyers and investors alike.Experience modern living in one of Limassol's most sought- after areas.Covered area: 60 sq.m.Covered veranda: 23 sq.m.PLUS V.A.T