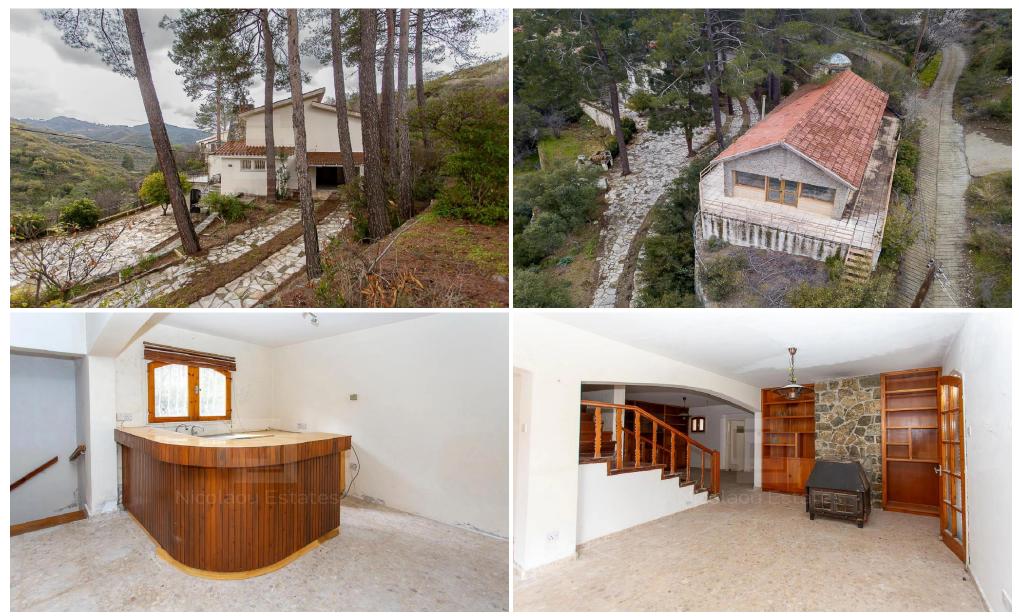

### 4 Bedroom House for Sale in Pelendri, Limassol District

Detached two storey house with a basement and an auxiliary building with a swimming pool in Pelendri community of Limassol District. It abuts to the connecting road Kato Amiantos Saitas on its eastern boundary approximately 2.8 km. west from the center of the community and approximately 2.3 km. from the Kato Amiantos community. The property has pinetrees has an irregular shape and abuts a public registered road along its western and eastern boundary with a total frontage of approximately 142 meters. The house was built in circa 2000 and consists of a basement a ground floor and an upper floor. The basement consists of a living room with an open plan kitchen and a bedroom with shower and a...

| Property Info                     |          | Plot / Area                         | Info | Additional info                                |                       |  |
|-----------------------------------|----------|-------------------------------------|------|------------------------------------------------|-----------------------|--|
| Covered Area<br>Energy Efficiency | 314<br>D | Plot area                           | 3187 | Reference Number<br>Property type<br>Bathrooms | VL45355<br>House<br>3 |  |
| Amenities                         | Location |                                     |      |                                                |                       |  |
| Balcony                           | Loc      | Location: Pelendri Region: Limassol |      |                                                |                       |  |