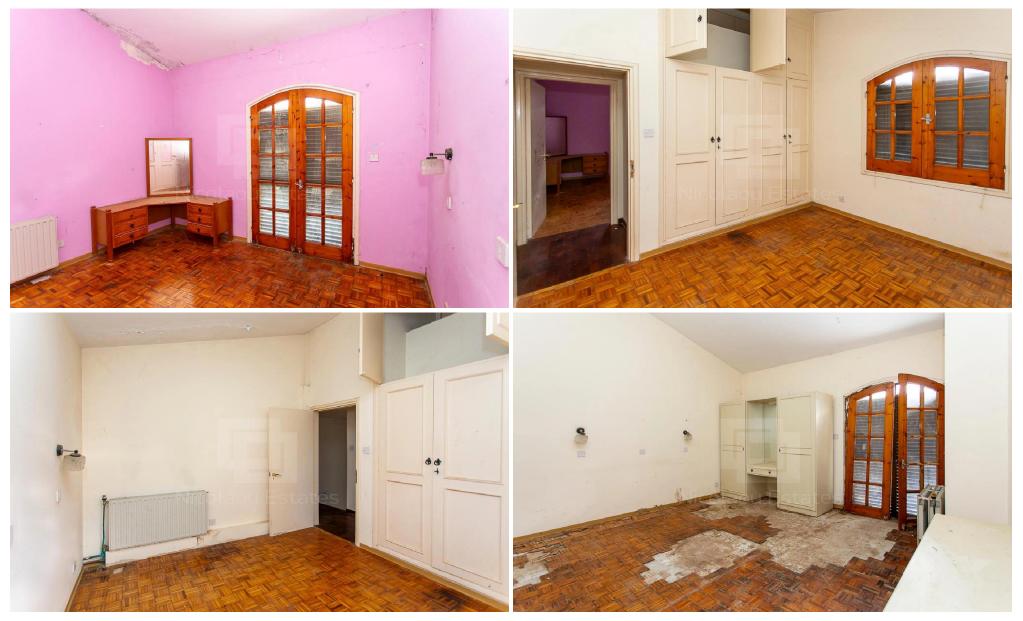

### 4 Bedroom House for Sale in Pelendri, Limassol District

Detached two storey house with a basement and an auxiliary building with a swimming pool in Pelendri community of Limassol District. It abuts to the connecting road Kato Amiantos Saitas on its eastern boundary approximately 2.8 km. west from the center of the community and approximately 2.3 km. from the Kato Amiantos community. The property has pinetrees has an irregular shape and abuts a public registered road along its western and eastern boundary with a total frontage of approximately 142 meters. The house was built in circa 2000 and consists of a basement a ground floor and an upper floor. The basement consists of a living room with an open plan kitchen and a bedroom with shower and a...

| Property Info                     |          | Plot / Area                         | Info | Additional info                                |                       |  |
|-----------------------------------|----------|-------------------------------------|------|------------------------------------------------|-----------------------|--|
| Covered Area<br>Energy Efficiency | 314<br>D | Plot area                           | 3187 | Reference Number<br>Property type<br>Bathrooms | VL45355<br>House<br>3 |  |
| Amenities                         | Location |                                     |      |                                                |                       |  |
| Balcony                           | Loc      | Location: Pelendri Region: Limassol |      |                                                |                       |  |