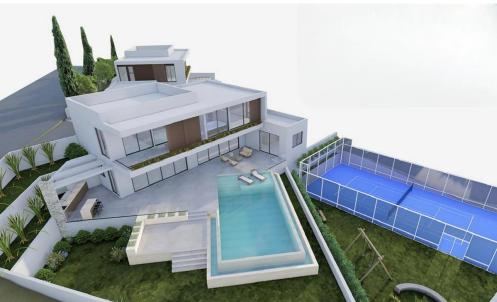

## 3 Bedroom House for Sale in Pegeia, Paphos District

This exclusive project is a collection of 16 luxury villas, offering a variety of sizes and price categories to suit different living styles. Each villa is decorated with premium finishes and a unique architectural concept that provides magnificent panoramic views of the Mediterranean Sea and the picturesque Coral Bay. The residences are located in Peyia, in one of the most prestigious locations in the region, combining the tranquility of nature with proximity to developed infrastructure and popular beaches. The 3-5 bedroom villas are equipped with infinity pools, spacious terraces, barbecue areas and spectacular sea views. The gated complex with a security system offers a high level of c...