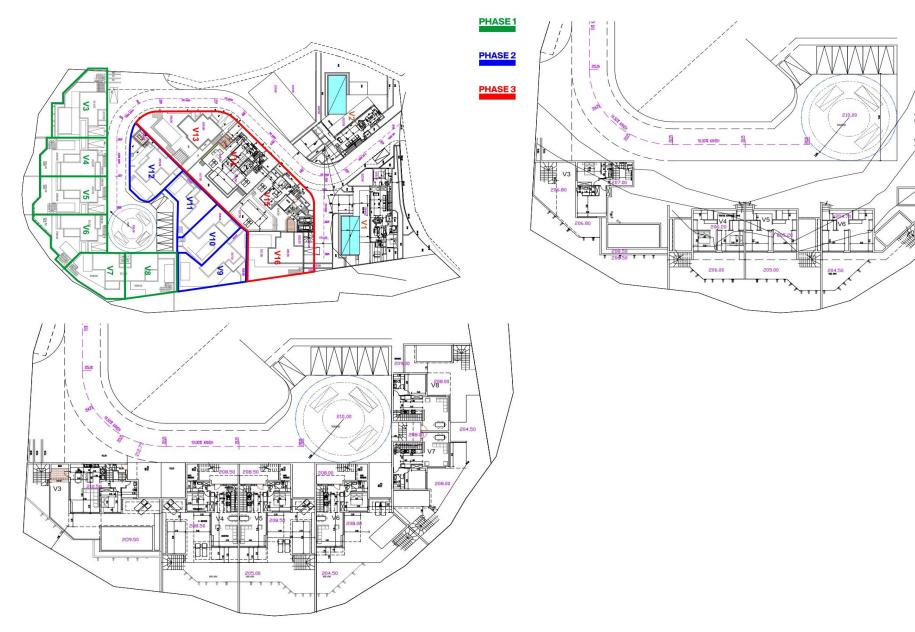

## 5 Bedroom House for Sale in Pegeia, Paphos District

This exclusive project is a collection of 16 luxury villas, offering a variety of sizes and price categories to suit different living styles. Each villa is decorated with premium finishes and a unique architectural concept that provides magnificent panoramic views of the Mediterranean Sea and the picturesque Coral Bay. The residences are located in Peyia, in one of the most prestigious locations in the region, combining the tranquility of nature with proximity to developed infrastructure and popular beaches. The 3-5 bedroom villas are equipped with infinity pools, spacious terraces, barbecue areas and spectacular sea views. The gated complex with a security system offers a high level of c...