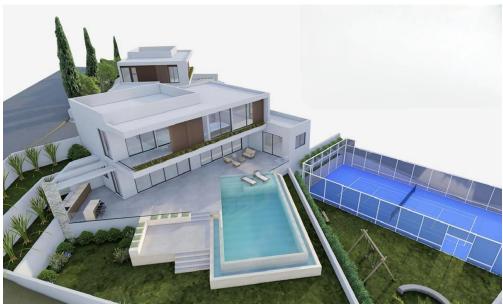

## 5 Bedroom House for Sale in Pegeia, Paphos District

This exclusive project is a collection of 16 luxury villas, offering a variety of sizes and price categories to suit different living styles. Each villa is decorated with premium finishes and a unique architectural concept that provides magnificent panoramic views of the Mediterranean Sea and the picturesque Coral Bay. The residences are located in Peyia, in one of the most prestigious locations in the region, combining the tranquility of nature with proximity to developed infrastructure and popular beaches. The 3-5 bedroom villas are equipped with infinity pools, spacious terraces, barbecue areas and spectacular sea views. The gated complex with a security system offers a high level of c...