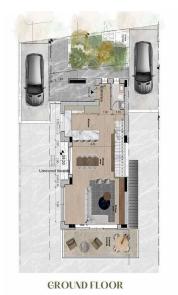

## 3 Bedroom House for Sale in Agios Tychonas, Limassol District

- •3 bedrooms
- •3 W/C
- •Internal Area 189m2
- Covered Verandas 7m2
- Uncovered Verandas 44m2
- •Plot Area 377m2
- •2 Parking Spaces
- Storage
- •CCTV
- •Close to the beach

| Property Info                 |                       | Plot / Area Info     |                     | Additional info                                             |                                  |
|-------------------------------|-----------------------|----------------------|---------------------|-------------------------------------------------------------|----------------------------------|
| Covered Area Air Conditioning | 189<br>All rooms, Yes | Plot area<br>Parking | 377<br>Covered, Yes | Reference Number<br>Property type<br>Condition<br>Bathrooms | 10742<br>House<br>Brand New<br>3 |
|                               |                       |                      |                     | View                                                        | Sea view                         |