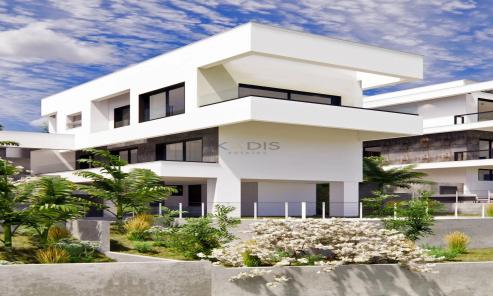

## 3 Bedroom House for Sale in Agios Tychonas, Limassol District

- •3 bedrooms
- •3 W/C
- •Internal Area 189m2
- Covered Verandas 7m2
- Uncovered Verandas 44m2
- •Plot Area 377m2
- •2 Parking Spaces
- Storage
- •CCTV
- •Close to the beach