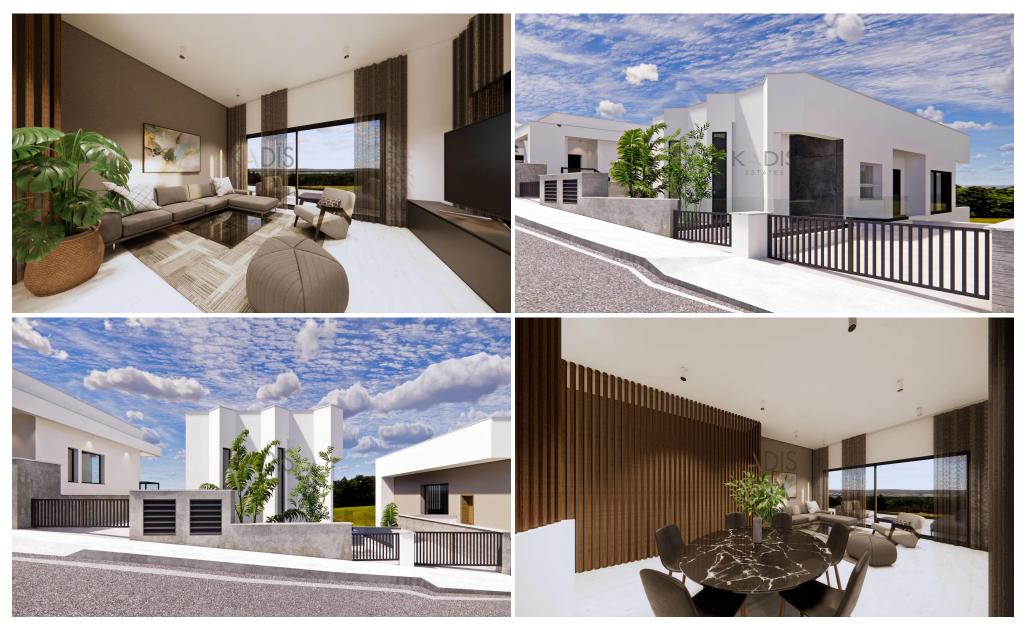

## 3 Bedroom House for Sale in Agios Tychonas, Limassol District

- •3 bedrooms
- •3 W/C
- •Internal Area 189m2
- Covered Verandas 7m2
- Uncovered Verandas 44m2
- •Plot Area 377m2
- •2 Parking Spaces
- Storage
- •CCTV
- •Close to the beach

| Property Info                 |                       | Plot / Area Info     |                     | Additional info                                             |                                  |
|-------------------------------|-----------------------|----------------------|---------------------|-------------------------------------------------------------|----------------------------------|
| Covered Area Air Conditioning | 189<br>All rooms, Yes | Plot area<br>Parking | 377<br>Covered, Yes | Reference Number<br>Property type<br>Condition<br>Bathrooms | 10742<br>House<br>Brand New<br>3 |
|                               |                       |                      |                     | View                                                        | Sea view                         |