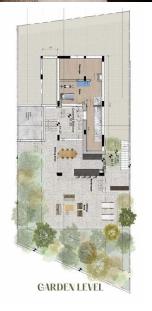

## 3 Bedroom House for Sale in Agios Tychonas, Limassol District

- •3 bedrooms
- •3 W/C
- •Internal Area 189m2
- Covered Verandas 7m2
- Uncovered Verandas 44m2
- •Plot Area 377m2
- •2 Parking Spaces
- Storage
- •CCTV
- •Close to the beach

| Property Info                 |                       | Plot / Area Info     |                     | Additional info                                             |                                  |
|-------------------------------|-----------------------|----------------------|---------------------|-------------------------------------------------------------|----------------------------------|
| Covered Area Air Conditioning | 189<br>All rooms, Yes | Plot area<br>Parking | 377<br>Covered, Yes | Reference Number<br>Property type<br>Condition<br>Bathrooms | 10742<br>House<br>Brand New<br>3 |
|                               |                       |                      |                     | View                                                        | Sea view                         |