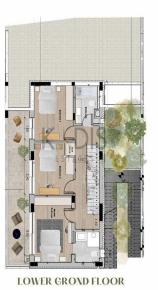

## 3 Bedroom House for Sale in Agios Tychonas, Limassol District

- •3 bedrooms
- •3 W/C
- •Internal Area 189m2
- Covered Verandas 7m2
- Uncovered Verandas 44m2
- •Plot Area 377m2
- •2 Parking Spaces
- Storage
- •CCTV
- •Close to the beach

| Property Info                 |                       | Plot / Area Info     |                     | Additional info                                             |                                  |
|-------------------------------|-----------------------|----------------------|---------------------|-------------------------------------------------------------|----------------------------------|
| Covered Area Air Conditioning | 189<br>All rooms, Yes | Plot area<br>Parking | 377<br>Covered, Yes | Reference Number<br>Property type<br>Condition<br>Bathrooms | 10742<br>House<br>Brand New<br>3 |
|                               |                       |                      |                     | View                                                        | Sea view                         |