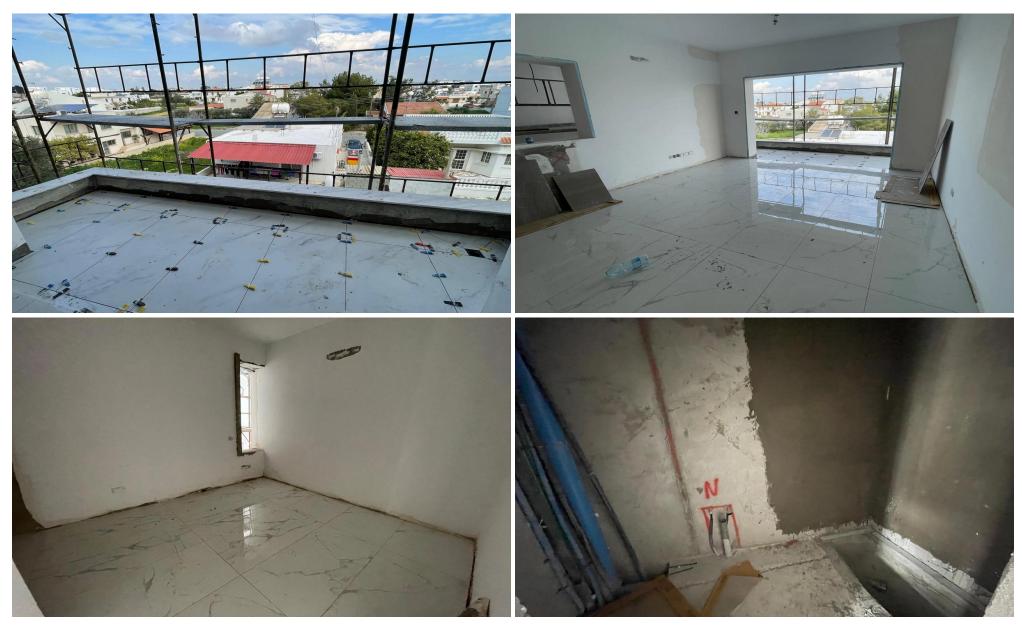

### 1 Bed Apartment in Livadia for sale

A magnificent new home complex in Larnaca's booming Livadia area. This three-story boutique building houses fifteen beautiful apartments, each with a separate covered balcony and a mix of one- and two-bedroom suites.

| Property Info   |    | Plot / Area In | ıfo          | Additional info   |                           |
|-----------------|----|----------------|--------------|-------------------|---------------------------|
|                 |    |                |              | Reference Number  | 9308                      |
| Covered Area    | 53 |                |              | Property type     | Apartment                 |
| Covered Veranda | 8  | Parking        | Covered, Yes | Condition         | <b>Under Construction</b> |
| Floor Number    | 1  |                |              | Construction Year | 2025                      |
|                 |    |                |              | Bathrooms         | 1                         |