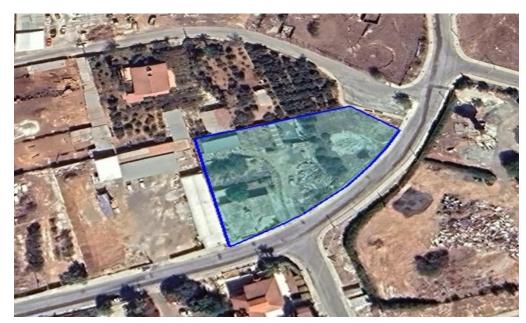

## 2,237m<sup>2</sup> Plot for Sale in Trachoni Lemesou, Limassol District

Reference ID: #SA36152Price details: €400,000A Residential Field for sale with total area of 2237sqm, in a close distance from the new Casino Resort, the Limassol Shopping Mall and Lady's Mile sandy beach. The property is located in the new upcoming area of Limassol offering easy access to landmark developments and the motorway. The fields fall within the Planning Zone H3 with 60% Building Density, 35% Coverage Ratio, over 2 floors with max. height of 8.3m.

| Property Info | Plot / Area Info |      | Additional info  |                  |
|---------------|------------------|------|------------------|------------------|
|               |                  |      | Reference Number | SA36152          |
|               | Plot area        | 2237 | Property type    | Land and Plots   |
|               |                  |      | Condition        | <b>Brand New</b> |