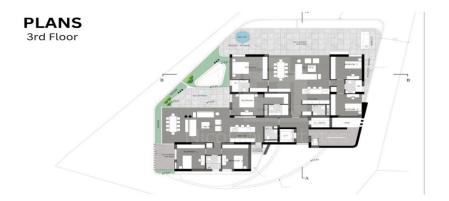

## 2 Bedroom Apartment for Sale in Limassol - Agios Athanasios

A new modern residential project in the area of Agios Athanasios Limassol offering eight exquisite apartments three two bedroom apartments on the first and second floors and two three bedroom apartments on the third including a penthouse with a roof garden. Each apartment has spacious living rooms and stunning balconies with panoramic views. The project is an environmentally friendly building of Class A in terms of energy consumption contributing to sustainable development. It has a convenient location close to urban infrastructure and easy access to the motorway. There is a small private garden of 6 m2.