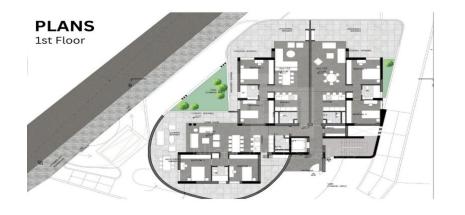

## 2 Bedroom Apartment for Sale in Limassol - Agios Athanasios

A new modern residential project in the area of Agios Athanasios Limassol offering eight exquisite apartments three two bedroom apartments on the first and second floors and two three bedroom apartments on the third including a penthouse with a roof garden. Each apartment has spacious living rooms and stunning balconies with panoramic views. The project is an environmentally friendly building of Class A in terms of energy consumption contributing to sustainable development. It has a convenient location close to urban infrastructure and easy access to the motorway. There is a small private garden of 6 m2.

| Property Info                   |    | Plot / Area Info | Additional info                 |  |
|---------------------------------|----|------------------|---------------------------------|--|
| Covered Area                    | 85 |                  | Reference Number <b>VL45393</b> |  |
| Floor Number                    | 1  |                  |                                 |  |
|                                 | -  |                  | Property type <b>Apartment</b>  |  |
| Total Number of Floors <b>3</b> |    |                  | Bathrooms <b>2</b>              |  |
| <b>Energy Efficiency</b>        | Α  |                  | Datili dollis 2                 |  |