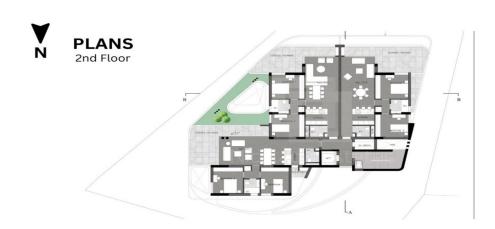

## 2 Bedroom Apartment for Sale in Limassol - Agios Athanasios

A new modern residential project in the area of Agios Athanasios Limassol offering eight exquisite apartments three two bedroom apartments on the first and second floors and two three bedroom apartments on the third including a penthouse with a roof garden. Each apartment has spacious living rooms and stunning balconies with panoramic views. The project is an environmentally friendly building of Class A in terms of energy consumption contributing to sustainable development. It has a convenient location close to urban infrastructure and easy access to the motorway. There is a small private garden of 6 m2.