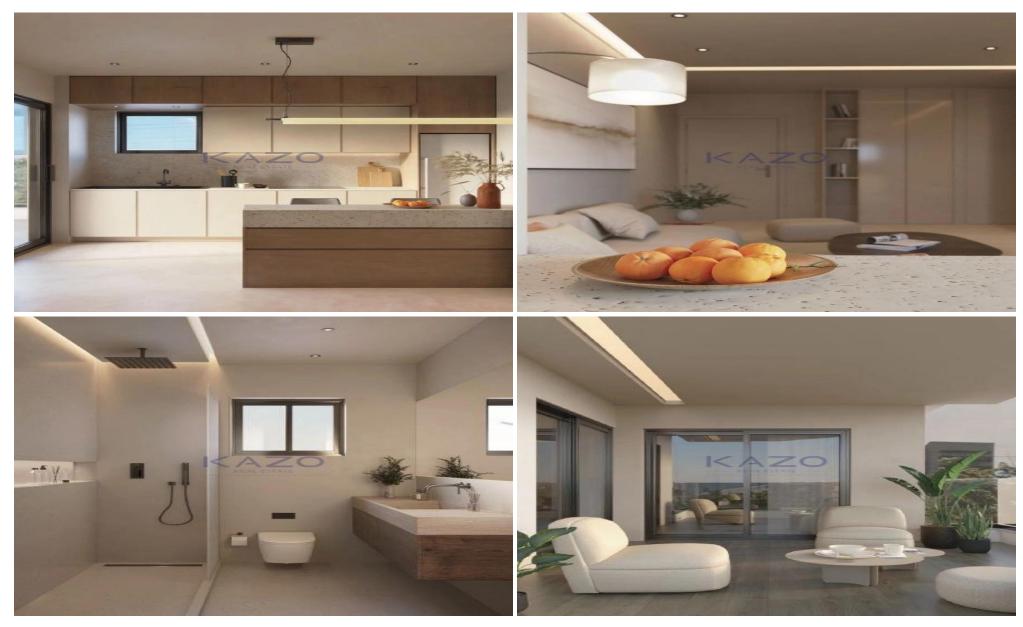

## 1 Bedroom Apartment for Sale in Limassol District

For sale: a charming apartment situated in the vibrant Germasoyeia, Tourist Area. This well-appointed home features a comfortable internal space of 50 m2, with 1 bedroom that offers a cozy retreat. Located on the first floor of a three-story building, you will enjoy easy access and bright living spaces.

The apartmen...

| Property Info    |                         | Plot / Area Info |              | Additional info  |                  |
|------------------|-------------------------|------------------|--------------|------------------|------------------|
| Covered Area     | 50                      |                  |              | Reference Number | 25514            |
| Heating          | Underfloor Heating, Yes | Parking          | Covered, Yes | Property type    | <b>Apartment</b> |
| Air Conditioning | All rooms, Yes          |                  |              | Condition        | <b>Brand New</b> |