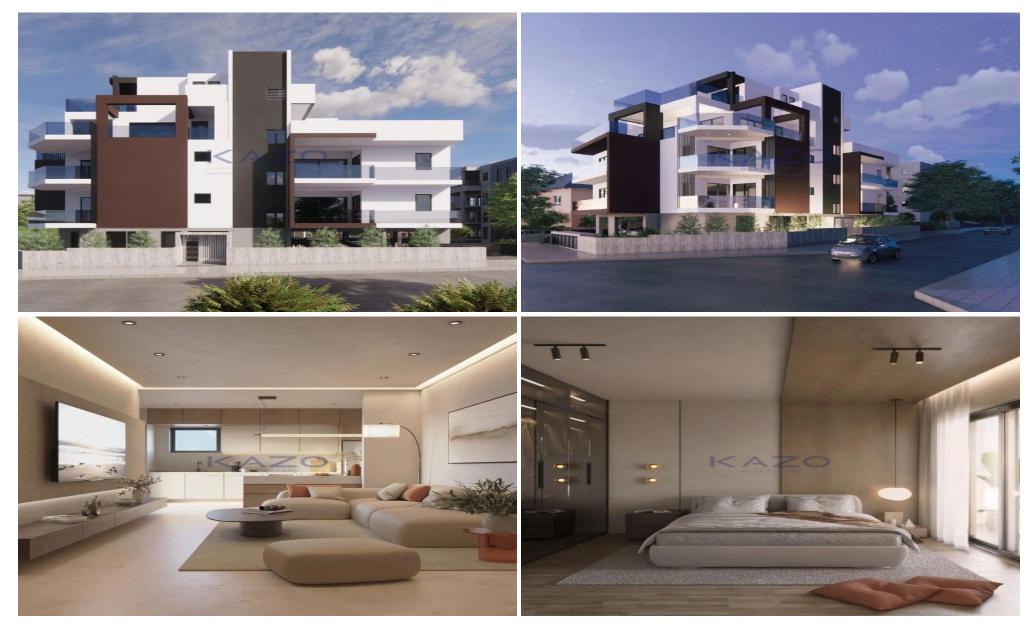

## 1 Bedroom Apartment for Sale in Limassol District

For sale: a charming apartment situated in the vibrant Germasoyeia, Tourist Area. This well-appointed home features a comfortable internal space of 50 m2, with 1 bedroom that offers a cozy retreat. Located on the first floor of a three-story building, you will enjoy easy access and bright living spaces.

The apartmen...

| Property Info    |                         | Plot / Area Info |              | Additional info  |                  |
|------------------|-------------------------|------------------|--------------|------------------|------------------|
| Covered Area     | 50                      |                  |              | Reference Number | 25514            |
| Heating          | Underfloor Heating, Yes | Parking          | Covered, Yes | Property type    | <b>Apartment</b> |
| Air Conditioning | All rooms, Yes          |                  |              | Condition        | <b>Brand New</b> |