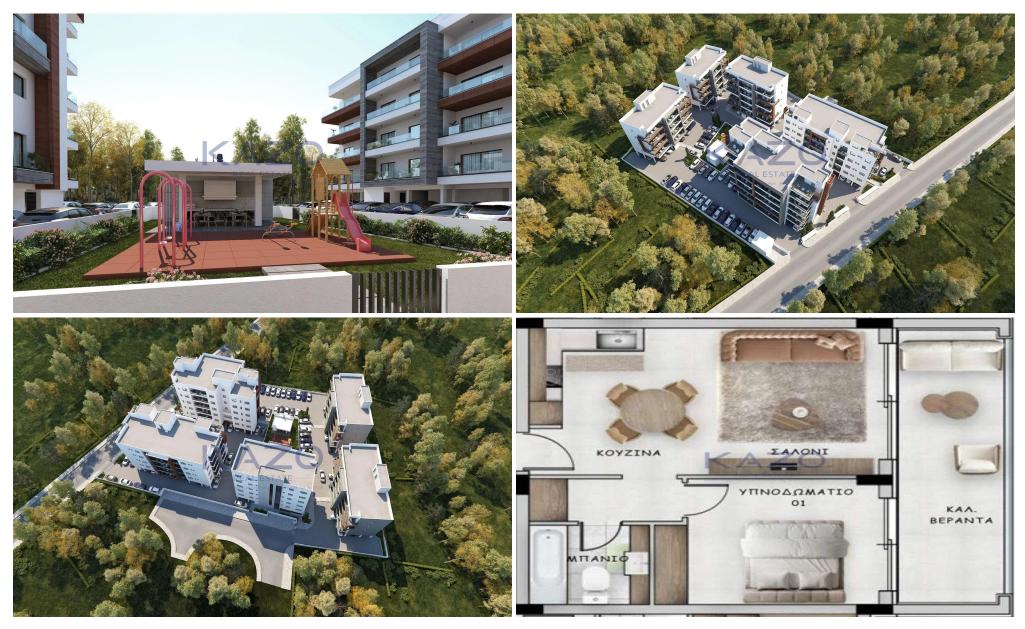

## 1 Bedroom Apartment for Sale in Ypsonas, Limassol District

For sale: a modern apartment situated in the vibrant area of Ypsonas. This stylish residence features a spacious internal area of 50 m2, complete with one well-designed bedroom and one bathroom. Positioned on the first floor of a five-story building, this apartment offers both comfort and convenience.

Ypsonas is a thriving community known for its friendly atmosphere and a convenient lifestyle. The area boasts a variety of local amenities, including shops, cafes, and parks, making it an excellent choice for those seeking a balanced lifestyle. Residents also enjoy easy access to major roads, providing a quick commute to nearby cities and attractions.

With an A energy efficienc...

| Property Info    | Plot / Area Info | Additional info                |
|------------------|------------------|--------------------------------|
|                  |                  | Reference Number 25518         |
| Covered Area     | 50               | Property type <b>Apartment</b> |
| Air Conditioning | All rooms, Yes   | Condition Brand New            |
|                  |                  | Bathrooms <b>1</b>             |