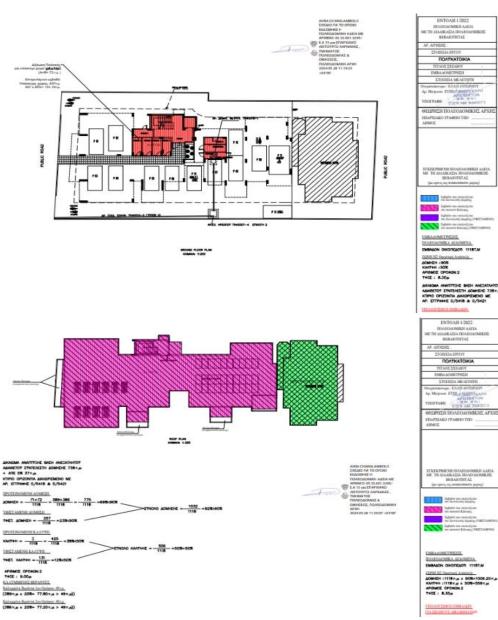

## 2 Bedroom Apartment for Sale in Larnaca District

Exclusive Residential Development - Modern Living Near the Sea

Introducing a unique residential project comprising two two-floor buildings with ten stylish two-bedroom apartments, perfectly positioned next to a lush green park. Designed with a timeless classical aesthetic, both inside and out, these homes seamlessly blend with their natural surroundings, creating a serene and elegant living environment.

Prime Location: Enjoy the tranquility of a peaceful setting while being just 1.4 km from the crystal-clear sea and in close proximity to the renowned tourist area of Pervolia.

Sophisticated Design: The apartments feature a simple yet refined architectural style, offer...