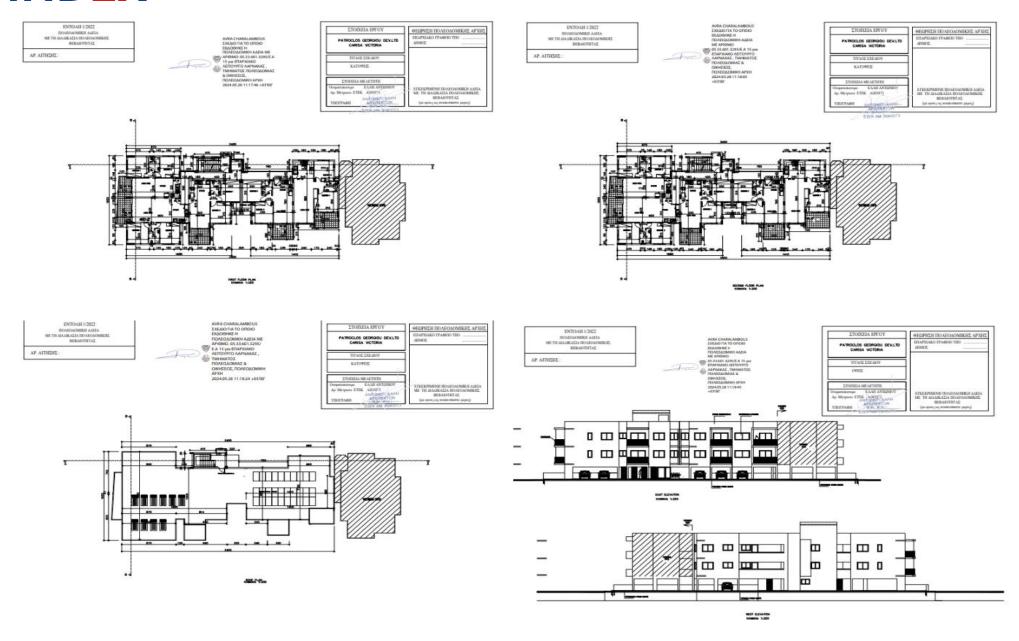

## 2 Bedroom Apartment for Sale in Larnaca District

Exclusive Residential Development - Modern Living Near the Sea

Introducing a unique residential project comprising two two-floor buildings with ten stylish two-bedroom apartments, perfectly positioned next to a lush green park. Designed with a timeless classical aesthetic, both inside and out, these homes seamlessly blend with their natural surroundings, creating a serene and elegant living environment.

Prime Location: Enjoy the tranquility of a peaceful setting while being just 1.4 km from the crystal-clear sea and in close proximity to the renowned tourist area of Pervolia.

Sophisticated Design: The apartments feature a simple yet refined architectural style, offer...