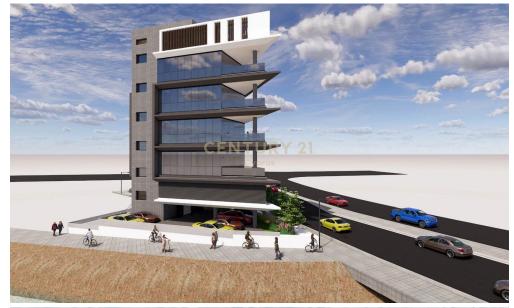

## 1802m<sup>2</sup> Office for Sale in Limassol District

A modern commercial building in a highly central location, offering easy access to the highway. This premium property features:

Basement & Ground Floor Parking – Ample space for tenants and visitors Four Floors of Office Spaces – Spacious, well-designed layouts for various business needs

Rooftop Garden – Ideal for corporate events or relaxation with stunning city views

An excellent investment opportunity in a strategic location, perfect for businesses seeking visibility, convenience, and accessibility.