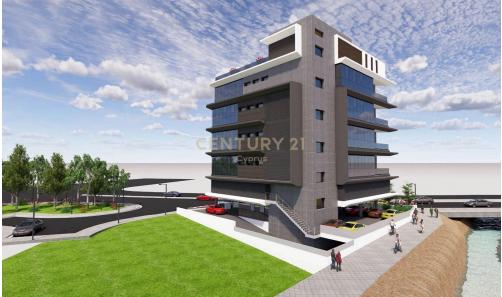

## 1802m<sup>2</sup> Office for Sale in Limassol District

A modern commercial building in a highly central location, offering easy access to the highway. This premium property features:

Basement & Ground Floor Parking – Ample space for tenants and visitors Four Floors of Office Spaces – Spacious, well-designed layouts for various business needs

Rooftop Garden – Ideal for corporate events or relaxation with stunning city views

An excellent investment opportunity in a strategic location, perfect for businesses seeking visibility, convenience, and accessibility.