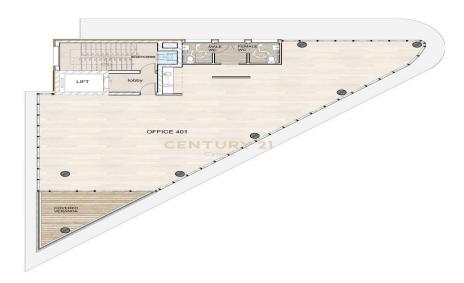

## 1802m<sup>2</sup> Office for Sale in Limassol District

A modern commercial building in a highly central location, offering easy access to the highway. This premium property features:

Basement & Ground Floor Parking – Ample space for tenants and visitors Four Floors of Office Spaces – Spacious, well-designed layouts for various business needs

| Property Info | Plot / Area Info |            |     |
|---------------|------------------|------------|-----|
| Covered Area  | 1802             | Do wki o o | Vaa |
| Floor Number  | 4                | Parking    | Yes |