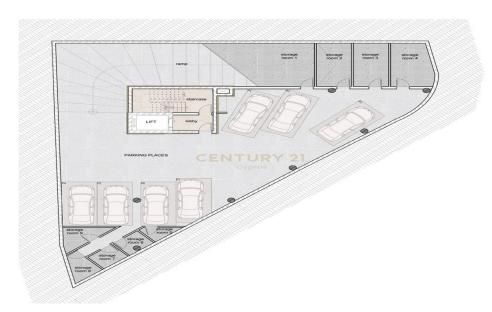

## 1802m<sup>2</sup> Office for Sale in Limassol District

A modern commercial building in a highly central location, offering easy access to the highway. This premium property features:

Basement & Ground Floor Parking – Ample space for tenants and visitors Four Floors of Office Spaces – Spacious, well-designed layouts for various business needs

| Property Info | Plot / Area Info |            |     |
|---------------|------------------|------------|-----|
| Covered Area  | 1802             | Do wki o o | Vaa |
| Floor Number  | 4                | Parking    | Yes |