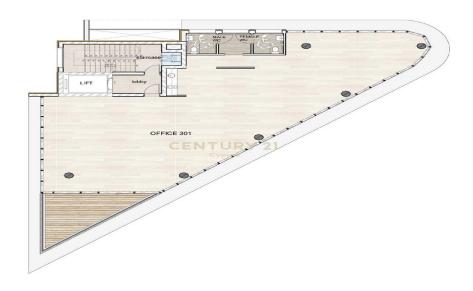

## 1802m<sup>2</sup> Office for Sale in Limassol District

A modern commercial building in a highly central location, offering easy access to the highway. This premium property features:

Basement & Ground Floor Parking – Ample space for tenants and visitors Four Floors of Office Spaces – Spacious, well-designed layouts for various business needs