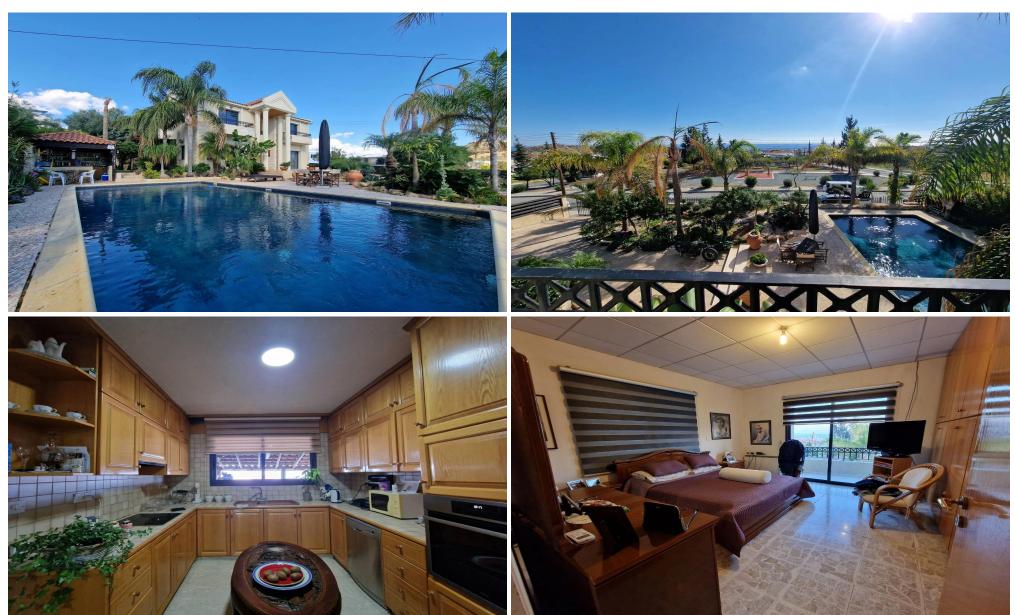

## **5 Bedroom House for Sale in Limassol - Agios Athanasios**

This luxurious villa consists of 2 levels with panoramic views of the Mediterranean Sea with a swimming pool and a large garden. The villa is located on the big hill of Agios Athanasios, Sfalajotissa area, Limassol. Ten minutes drive east of the city center, on a quiet residential street with a park in front of the house, only 5 minutes from the coastal avenue. Easy access to the highway linking all major cities on the island. There is a ground floor, a beautiful lobby, a living room, a TV room, a master bedroom with a toilet, 3 bedrooms, 1 bathroom, a maid's room, a kitchen, large verandas, parking, a swimming pool (5 \* 10 m) and a barbecue area. The house is located close to the n...