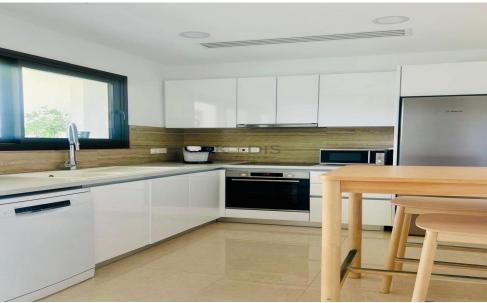

## 2 Bedroom Apartment for Sale in Limassol District

For sale: a stunning, fully furnished apartment located in the desirable Germasogia Tourist Area. This modern resale property, built in 2022, offers a generous internal space of 100 m2 featuring 2 spacious bedrooms and 2 well-appointed bathrooms. Situated on the first floor of a 2-story building with an elevator, this apartment is designed for comfort and convenience.