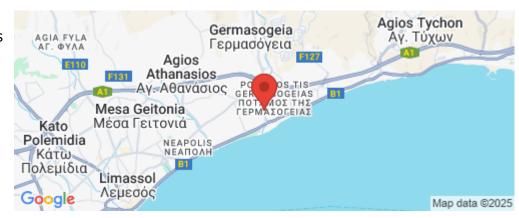

## **Amenities**

• Guest WC

Location

Region: **Limassol** 

Coordinates: **34.699492** / **33.088** 

Price: €590 000 + VAT

VAT for this property is €29,500 or €112,100. VAT usually is 19%. If it is your first purchase of property, you can have VAT reduced to 5% for the first 150sq.m. of the property.