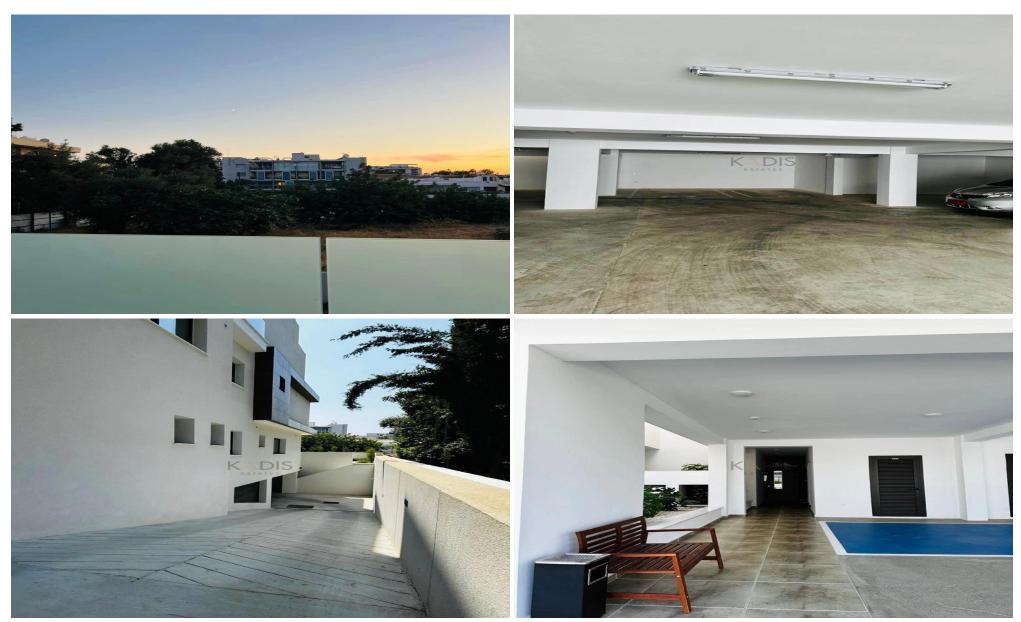

- •2 bedrooms
- •2 W/C
- •Internal Area 100 m2
- Covered Verandas 30 m2
- Covered Parking
- Storage
- •Communal Swimming Pool
- Photovoltaic Panels
- Energy Efficiency "A"

Germasogeia Tourist Area is known for its vibrant atmosphere. With beautifu...

Property Info Plot / Area Info Additional info

Covered Area Heating Air Conditioning 100

Underfloor Heating, Yes All rooms, Yes

Pool Parking Yes Covered, Yes www.index.cy - All Cyprus Real Estate

Reference Number 10724