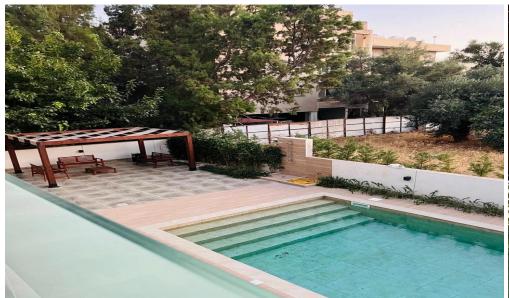

- •2 bedrooms
- •2 W/C
- •Internal Area 100 m2
- Covered Verandas 30 m2
- Covered Parking
- Storage
- •Communal Swimming Pool
- Photovoltaic Panels
- Energy Efficiency "A"

Germasogeia Tourist Area is known for its vibrant atmosphere. With beautifu...

Property Info Plot / Area Info Additional info

Covered Area Heating Air Conditioning 100

Underfloor Heating, Yes All rooms, Yes

Pool Parking Yes Covered, Yes www.index.cy - All Cyprus Real Estate

Reference Number 10724